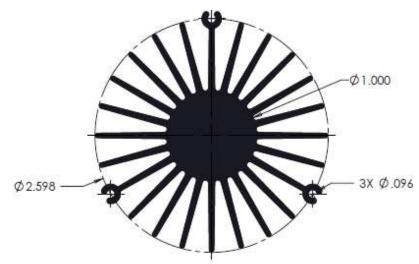

## 19758 Series--- CUSTOM RADIAL-FIN HEAT SINK

| BRIDGELUX P/N  | Form factor | WAKEFIELD P/N | HS Length | Electrical | Thermal | HS TR | T RISE |
|----------------|-------------|---------------|-----------|------------|---------|-------|--------|
|                |             |               | (in)      | (W)        | (W)     | (C/W) | (C)    |
| Helieon 1200LM | Helieon     | 19758-M-AB    | 7         | 32         | 24      | 1.15  | 27.7   |

- Manufactured Specifically for BRIDGELUX LED Light Engines
- Light Weight Aluminum Construction
- •Radial-Fin Geometry Optimized for Natural Convection
- •Black Anodized for Maximum Thermal Performance
- Mounting Features as part of Extrusion
- Easy Mounting with Standard Hardware
- •Size and Level of Performance -Matched to Specific LED Requirements