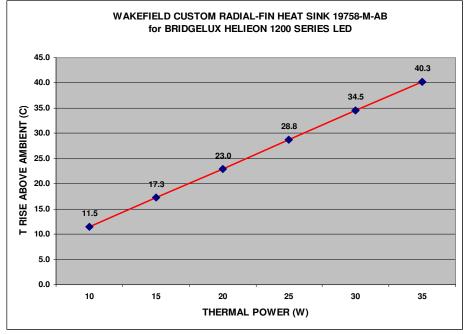

## 19758 Series--- CUSTOM RADIAL-FIN HEAT SINK

| BRIDGELUX P/N  | Form factor | WAKEFIELD P/N | HS Length | Electrical | Thermal | HS TR | T RISE |
|----------------|-------------|---------------|-----------|------------|---------|-------|--------|
|                |             |               | (in)      | (W)        | (W)     | (C/W) | (C)    |
| Helieon 1200LM | Helieon     | 19758-M-AB    | 7         | 32         | 24      | 1.15  | 27.7   |