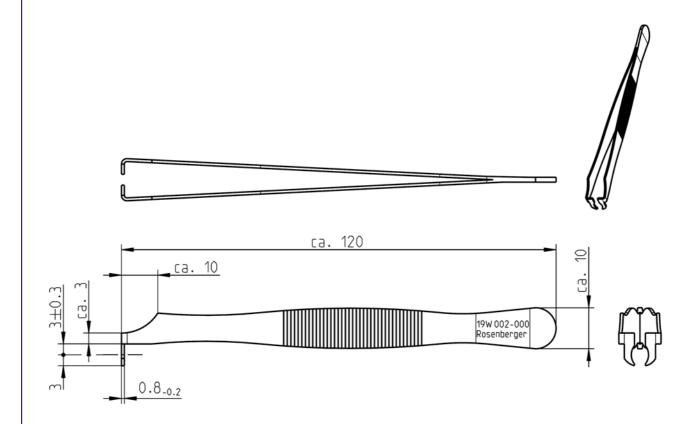

### 19W002-000

All dimensions are in mm; tolerances according to ISO 2768 m-H

| Application<br>Series                     | for SMP connectors                 |                       |  |
|-------------------------------------------|------------------------------------|-----------------------|--|
| Material and plating Connector parts Body | <b>Material</b><br>Stainless steel | <b>Plating</b><br>N/A |  |
| Weight Weight                             | 14.8 g/pc                          |                       |  |