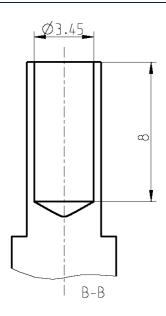

# RF\_35/05.10/6.0

## 19W009-000

All dimensions are in mm; tolerances according to ISO 2768 m-H

Application
Series SMP (series 19)

Weight
Weight 75 g/pce

While the information has been carefully compiled to the best of our knowledge, nothing is intended as representation or warranty on our part and no statement herein shall be construed as recommendation to infringe existing patents. In the effort to improve our products, we reserve the right to make changes judged to be necessary.