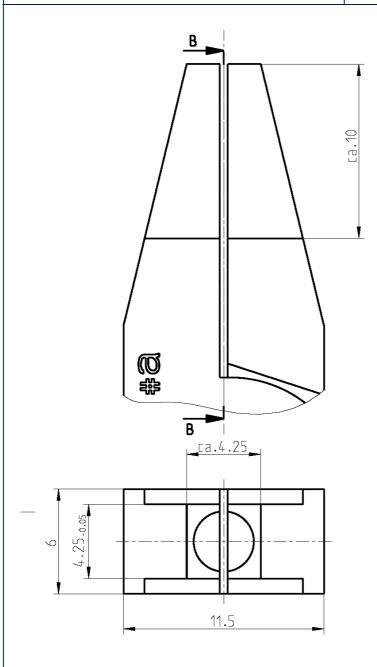

# RF\_35/05.10/6.0

## 19W009-000

All dimensions are in mm; tolerances according to ISO 2768 m-H

Application
Series SMP (series 19)

Weight
Weight 75 g/pce

While the information has been carefully compiled to the best of our knowledge, nothing is intended as representation or warranty on our part and no statement herein shall be construed as recommendation to infringe existing patents. In the effort to improve our products, we reserve the right to make changes judged to be necessary.