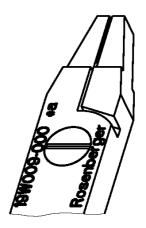

#### **EXTRACTION TOOL**

## 19W009-000

All dimensions are in mm; tolerances according to ISO 2768 m-H

Application
Series SMP (series 19)

Weight
Weight 75 g/pce

While the information has been carefully compiled to the best of our knowledge, nothing is intended as representation or warranty on our part and no statement herein shall be construed as recommendation to infringe existing patents. In the effort to improve our products, we reserve the right to make changes judged to be necessary.