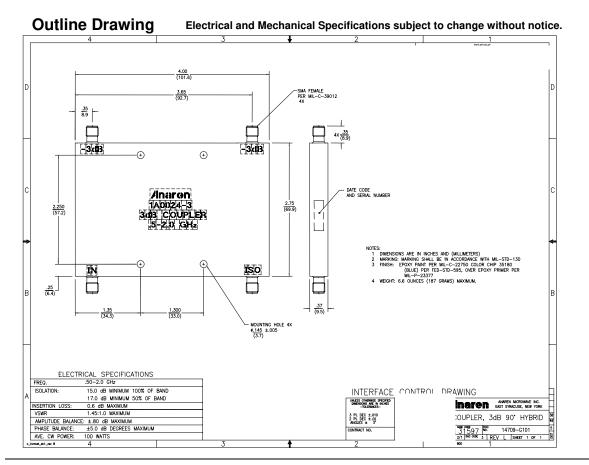

## Hybrid Couplers 3 dB, 90°

### **Features**

- Military Grade
- 0.5 2.0 GHz
- 2-Way power Split
- Quadrature
- Connectors Per MIL-C-39012
- Rugged Aluminum Housing
- Low VSWR
- Meets MIL-E-5400 Class 3 Requirements

USA/Canada: (315) 432-8909 Toll Free: (800) 411-6596 Europe: +44 2392-232392

# Aluminum Cased Connectorized Components

## Model 1A0024-3