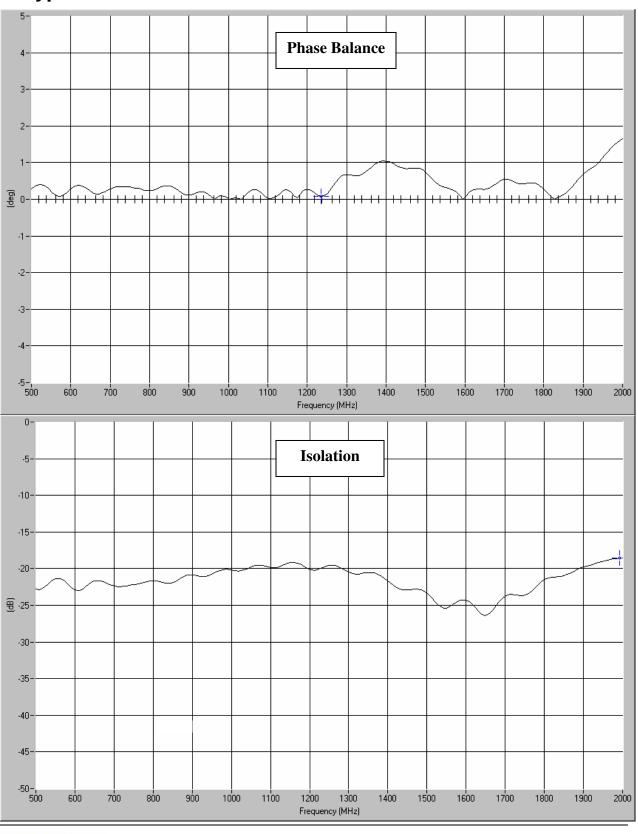

-755-8427 6832 Email & Skype: info@chipsmall.com Web: www.chipsmall.com Address: A1208, Overseas Decoration Building, #122 Zhenhua RD., Futian, Shenzhen, China





## Hybrid Couplers 3 dB, 90°

## **Applications**

- Balanced Mixers
- Antenna Feed Networks
- Phasing Networks
- Dividers/Combiners

### **Features**

- Military Grade
- 0.5 2.0 GHz
- 2-Way power Split
- Quadrature
- Connectors Per MIL-C-39012
- Rugged Aluminum Housing
- Low VSWR
- Meets MIL-E-5400 Class 3 Requirements





USA/Canada: (315) 432-8909 Toll Free: (800) 411-6596 Europe: +44 2392-232392

# Aluminum Cased Connectorized Components

## Model 1A0024-3



## **Typical Test Data Plots**



USA/Canada: Toll Free: Europe: (315) 432-8909 (800) 411-6596 +44 2392-232392





# Model 1A0024-3

## **Typical Test Data Plots**



Anaren What'll we think of next?"