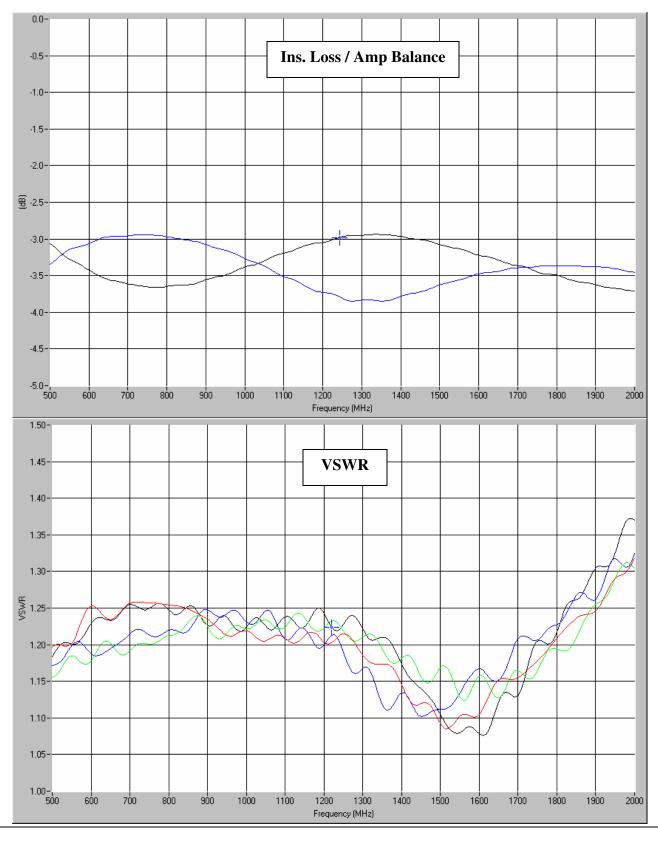

## **Typical Test Data Plots**

USA/Canada: Toll Free: Europe: (315) 432-8909 (800) 411-6596 +44 2392-232392

# Model 1A0024-3