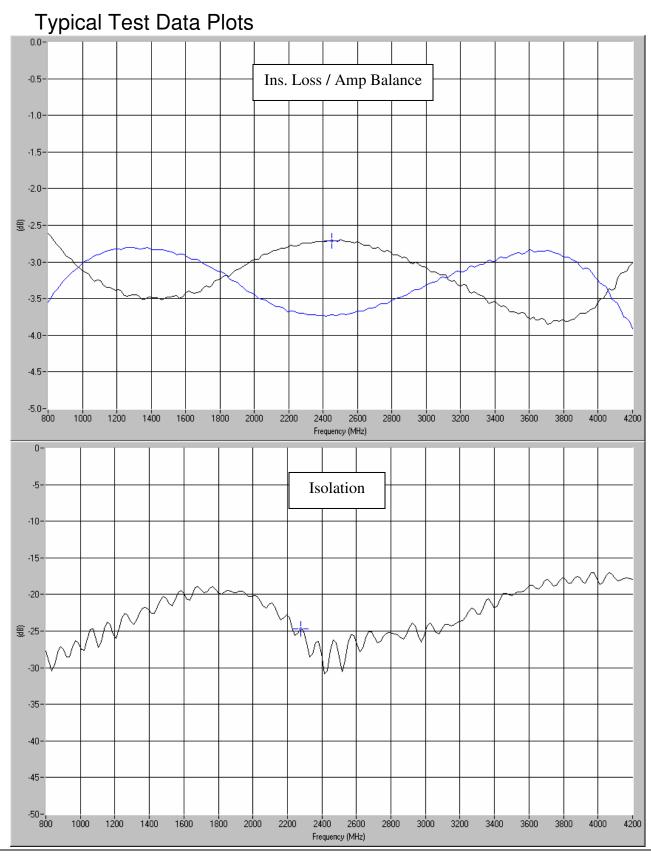

### Model 1A0220-3

USA/Canada: Toll Free: Europe: (315) 432-8909 (800) 411-6596 +44 2392-232392