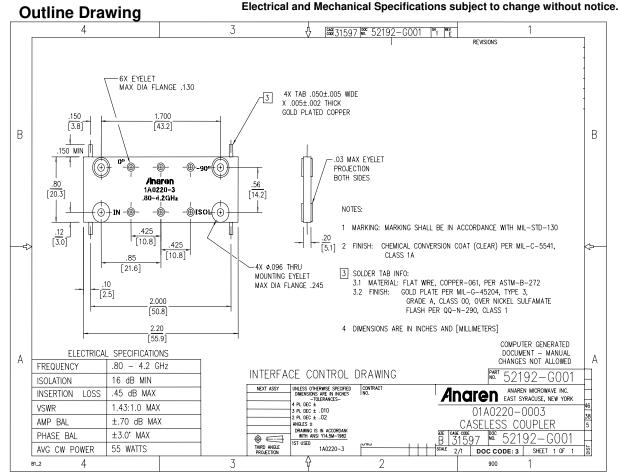

### Model 1A0220-3

USA/Canada: Toll Free: Europe: (315) 432-8909 (800) 411-6596 +44 2392-232392