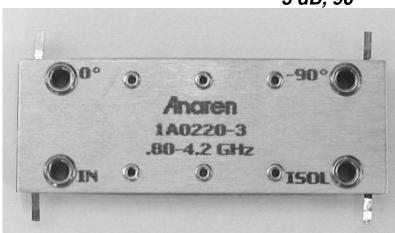

### Hybrid Couplers 3 dB, 90°

### Model 1A0220-3

USA/Canada: Toll Free: Europe: (315) 432-8909 (800) 411-6596 +44 2392-232392