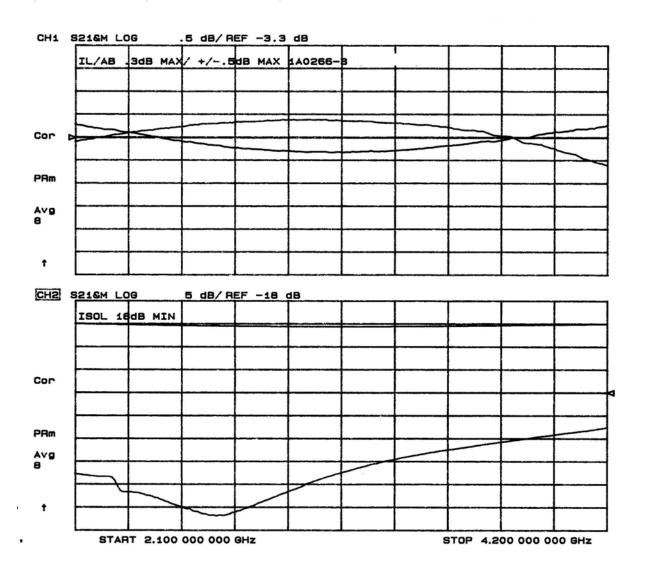

## Typical Test Data Plots

USA/Canada: (315) 432-8909 Toll Free: (800) 411-6596 Europe: +44 2392-232392