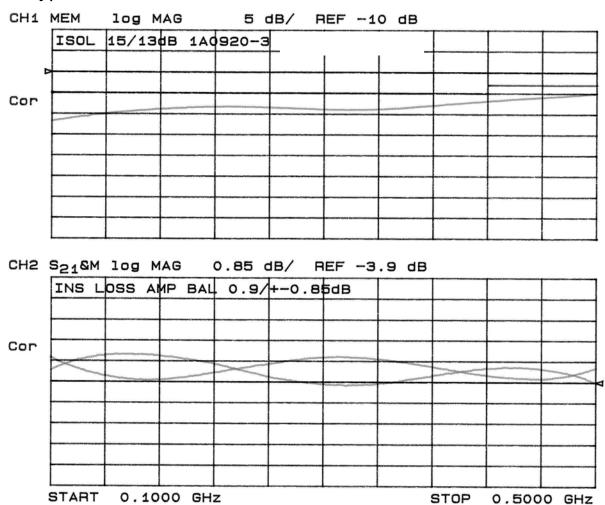

### Typical Test Data Plots

USA/Canada: (315) 432-8909 Toll Free: (800) 411-6596 Europe: +44 2392-232392