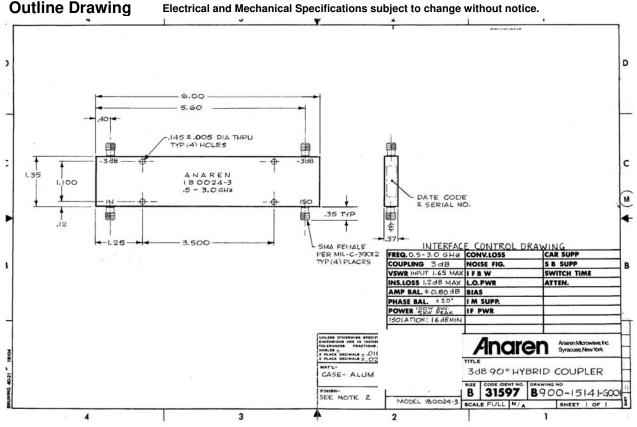

# Model 1B0024-3

### **Hybrid Couplers** 3 dB, 90°

#### Features

- Military Grade ٠
- 0.5 3.0 GHz •
- 2-Way power Split .
- Quadrature
- Connectors Per MIL-C-39012 •
- **Rugged Aluminum Housing** •
- Low VSWR
- Meets MIL-E-5400 Class 3 Requirements