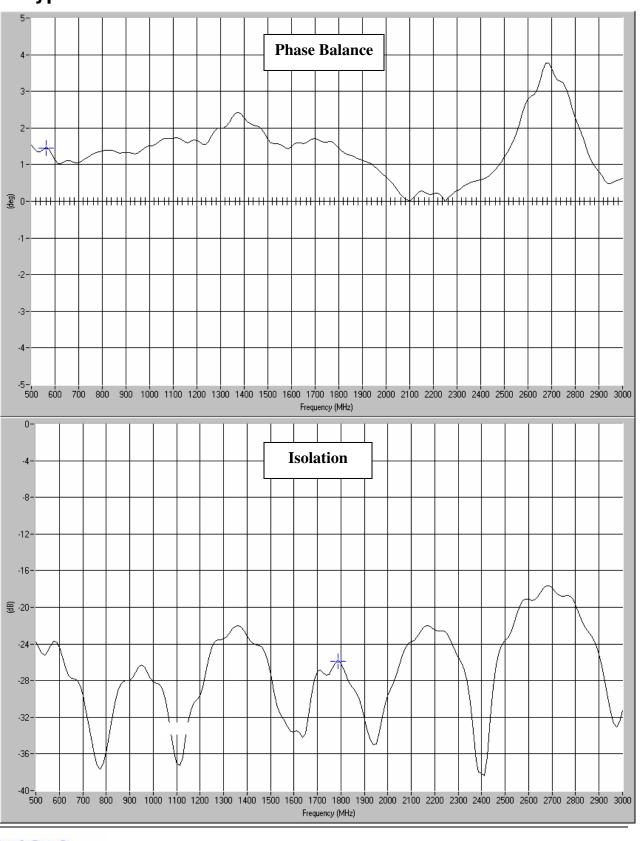

## **Typical Test Data Plots**

USA/Canada: Toll Free: Europe: (315) 432-8909 (800) 411-6596 +44 2392-232392

# Model 1B0024-3

**Typical Test Data Plots** 