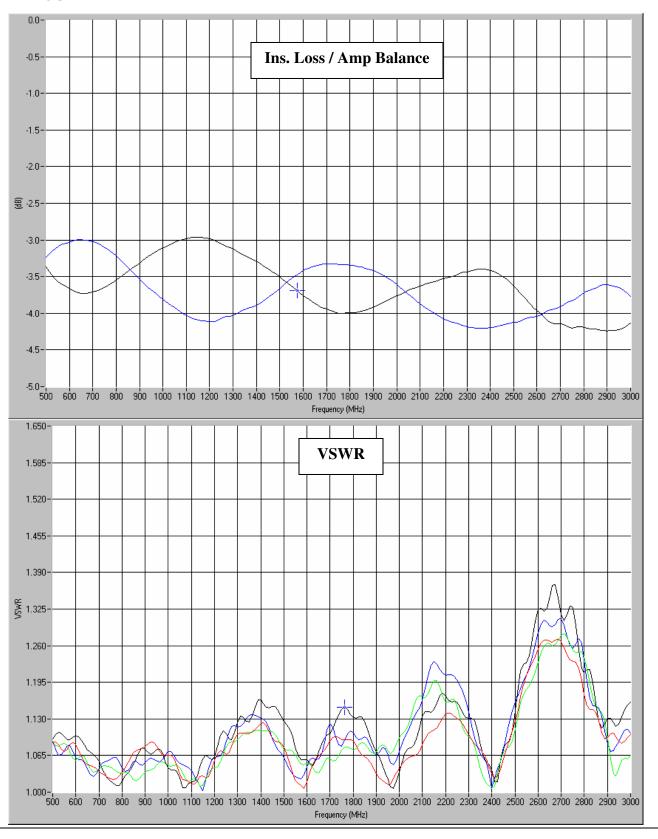

## **Typical Test Data Plots**

USA/Canada: Toll Free: Europe: (315) 432-8909 (800) 411-6596 +44 2392-232392

# Model 1B0024-3

**Typical Test Data Plots** 