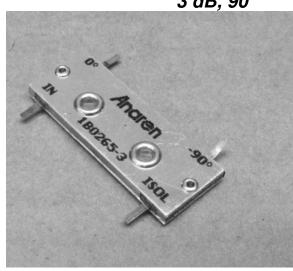

Socket, Relay, Connector. Our parts cover such applications as commercial, industrial, and automotives areas.

We are looking forward to setting up business relationship with you and hope to provide you with the best service and solution. Let us make a better world for our industry!



# Contact us

Tel: +86-755-8981 8866 Fax: +86-755-8427 6832

Email & Skype: info@chipsmall.com Web: www.chipsmall.com

Address: A1208, Overseas Decoration Building, #122 Zhenhua RD., Futian, Shenzhen, China









### **Hybrid Couplers** 3 dB, 90°

### **Applications**

- Microstrip Circuits
- Dividers/Combiners
- Switch Networks
- **Balanced Detectors**
- Antenna Feeds

#### **Features**

- 1.0 2.0 GHz
- Welded Tab mount
- Reliable Performance
- Handles 100 Watts
- Meets MIL-E-5400 Class 3 Requirements



NOTES: Anaren Power rating applies when solder tab/coupler interface has been conformally coated.

Electrical and Mechanical Specifications subject to change without notice.





USA/Canada: (315) 432-8909 Toll Free: (800) 411-6596 +44 2392-232392 Europe:



# Typical Test Data Plots



USA/Canada: (315) 432-8909 Toll Free: (800) 411-6596 Europe: +44 2392-232392