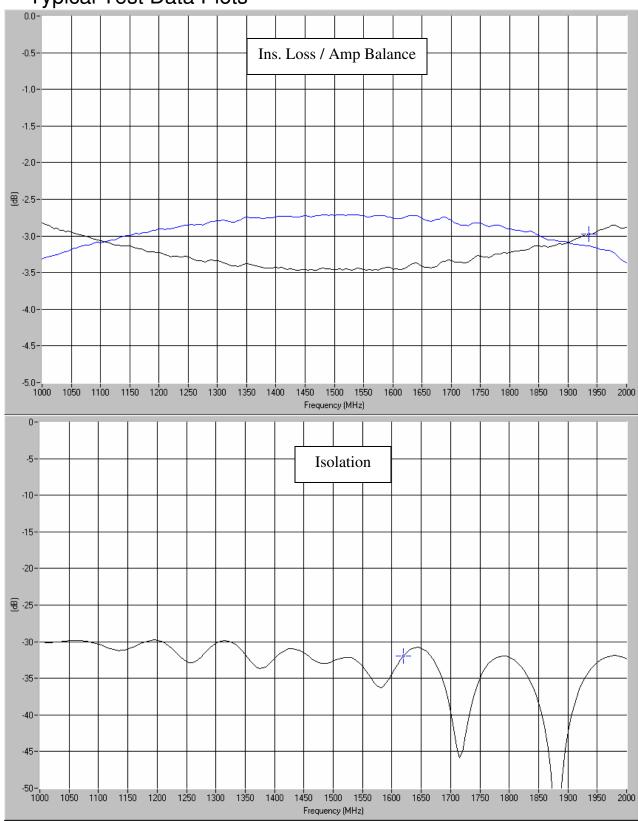

# Typical Test Data Plots

USA/Canada: (315) 432-8909 Toll Free: (800) 411-6596 Europe: +44 2392-232392