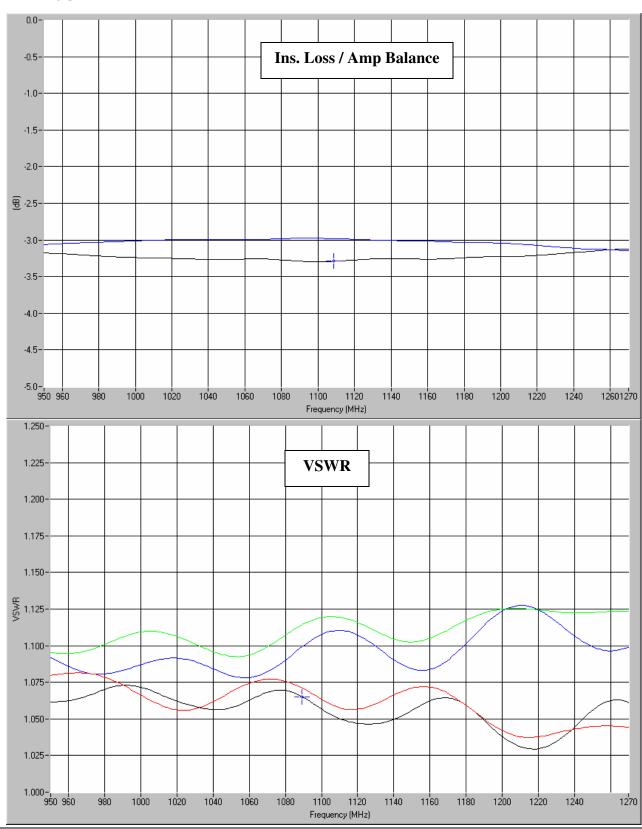

## **Typical Test Data Plots**

USA/Canada: (315) 432-8909 Toll Free: (800) 411-6596 Europe: +44 2392-232392