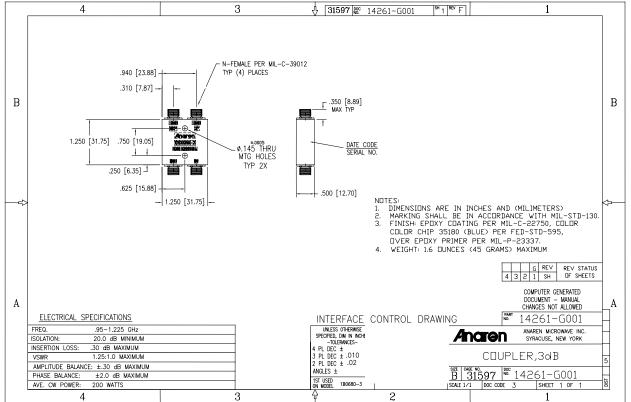

#### **Features**

- Military Grade
- 0.95 1.225 GHz
- 2–Way power Split
- Quadrature
- Connectors Per MIL-C-39012
- Rugged Aluminum Housing
- Low VSWR
- Meets MIL-E-5400 Class 3 Requirements