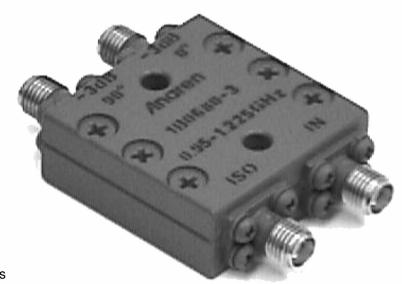

# Hybrid Couplers 3 dB. 90°

#### **Features**

- Military Grade
- 0.95 1.225 GHz
- 2–Way power Split
- Quadrature
- Connectors Per MIL-C-39012
- Rugged Aluminum Housing
- Low VSWR
- Meets MIL-E-5400 Class 3 Requirements