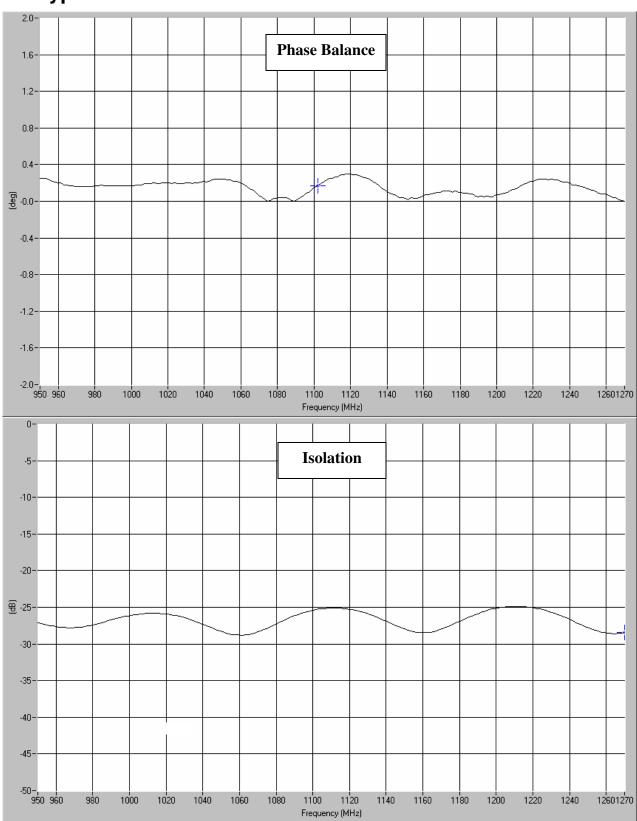

## **Typical Test Data Plots**

USA/Canada: Toll Free: Europe: (315) 432-8909 (800) 411-6596 +44 2392-232392