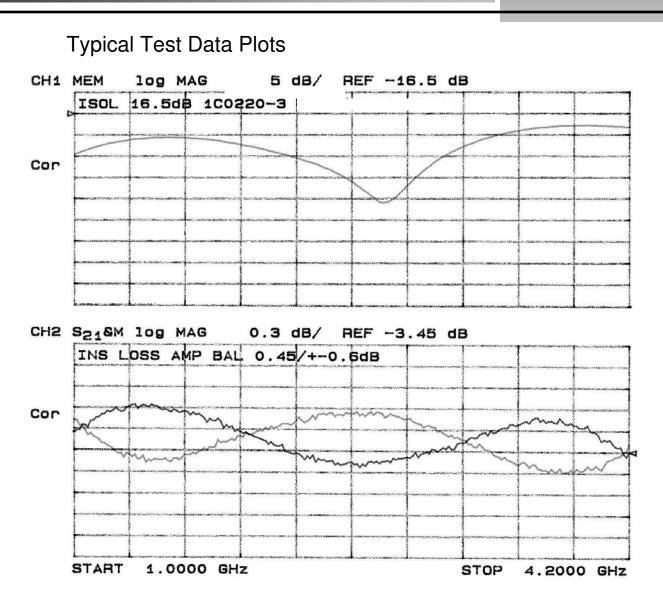

#### **Features**

- 1.0 4.2 GHz
- Welded Tab mount
- Reliable Performance
- Handles 55 Watts
- Meets MIL-E-5400 Class 3 Requirements

**NOTES**: Anaren Power rating applies when solder tab/coupler interface has been conformally coated.