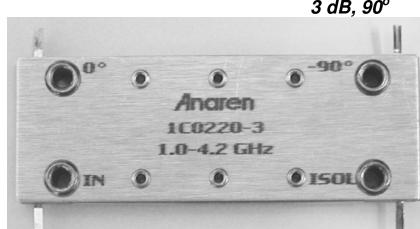

### Hybrid Couplers 3 dB, 90°

#### **Features**

- 1.0 4.2 GHz
- Welded Tab mount
- Reliable Performance
- Handles 55 Watts
- Meets MIL-E-5400 Class 3 Requirements

**NOTES**: Anaren Power rating applies when solder tab/coupler interface has been conformally coated.

### Model 1C0220-3

USA/Canada: (315) 432-8909 Toll Free: Europe:

(800) 411-6596 +44 2392-232392

Anaren®