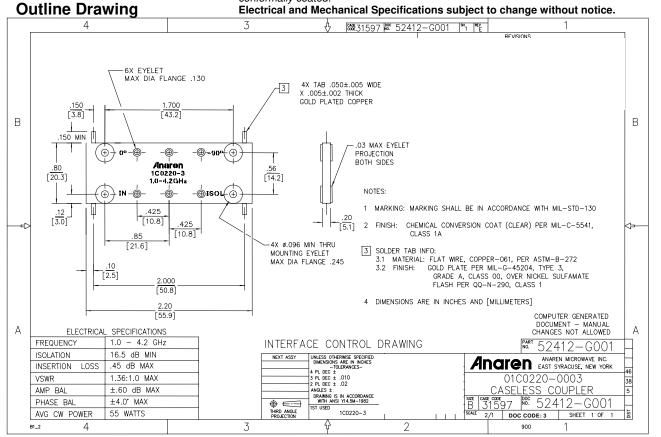

#### **Features**

- 1.0 4.2 GHz
- Welded Tab mount
- Reliable Performance
- Handles 55 Watts
- Meets MIL-E-5400 Class 3 Requirements

**NOTES**: Anaren Power rating applies when solder tab/coupler interface has been conformally coated.