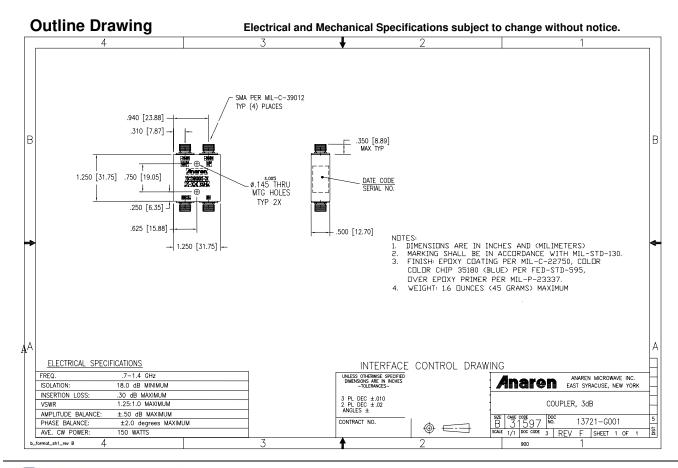

parts cover such applications as commercial, industrial, and automotives areas.

We are looking forward to setting up business relationship with you and hope to provide you with the best service and solution. Let us make a better world for our industry!



## Contact us

Tel: +86-755-8981 8866 Fax: +86-755-8427 6832

Email & Skype: info@chipsmall.com Web: www.chipsmall.com

Address: A1208, Overseas Decoration Building, #122 Zhenhua RD., Futian, Shenzhen, China









# Hybrid Couplers 3 dB, 90°

### **Applications**

- Balanced Mixers
- Antenna Feed Networks
- Phasing Networks
- Dividers/Combiners

#### **Features**

- Military Grade
- 0.7 1.4 GHz
- 2-Way power Split
- Quadrature
- Connectors Per MIL-C-39012
- Rugged Aluminum Housing
- Low VSWR
- Meets MIL-E-5400 Class 3 Requirements







USA/Canada: Toll Free: Europe:

(315) 432-8909 (800) 411-6596 +44 2392-232392



## **Typical Test Data Plots**



STOP

1.4000 GHz

USA/Canada: (315) 432-8909 Toll Free: (800) 411-6596 Europe: +44 2392-232392





## **Typical Test Data Plots**





USA/Canada: Toll Free: Europe: (315) 432-8909 (800) 411-6596 +44 2392-232392