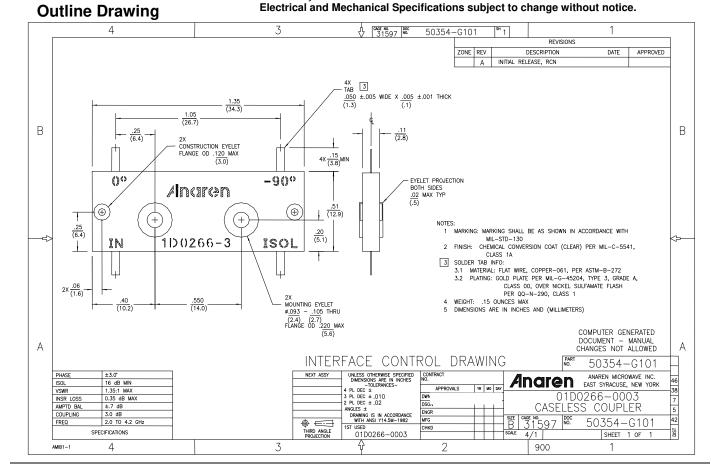

### Model 1D0266-3

### Model 1D0266-3

USA/Canada: (315) 432-8909 Toll Free: Europe:

(800) 411-6596 +44 2392-232392