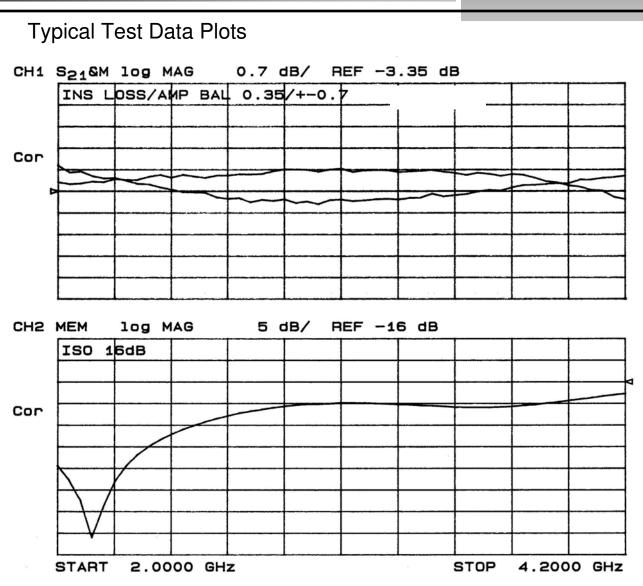

#### Features

- 2.0 4.2 GHz •
- Welded Tab mount
- **Reliable Performance** •
- Handles 60 Watts .

What'll we think of next?™

Meets MIL-E-5400 Class 3 Requirements

NOTES: Anaren Power rating applies when solder tab/coupler interface has been conformally coated.