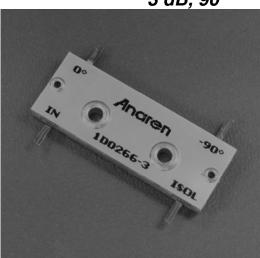

ns as commercial, industrial, and automotives areas.

We are looking forward to setting up business relationship with you and hope to provide you with the best service and solution. Let us make a better world for our industry!



## Contact us

Tel: +86-755-8981 8866 Fax: +86-755-8427 6832 Email & Skype: info@chipsmall.com Web: www.chipsmall.com Address: A1208, Overseas Decoration Building, #122 Zhenhua RD., Futian, Shenzhen, China





### Model 1D0266-3

### **Hybrid Couplers** 3 dB, 90°

#### **Applications**

- **Microstrip Circuits**
- **Dividers/Combiners**
- Switch Networks
- **Balanced Detectors** .
- Antenna Feeds

#### Features

- 2.0 4.2 GHz •
- Welded Tab mount
- **Reliable Performance** •
- Handles 60 Watts .

What'll we think of next?™

Meets MIL-E-5400 Class 3 Requirements



NOTES: Anaren Power rating applies when solder tab/coupler interface has been conformally coated.



USA/Canada: (315) 432-8909 Toll Free: (800) 411-6596 +44 2392-232392 Europe:

### Model 1D0266-3





USA/Canada: (315) 432-8909 Toll Free: Europe:

(800) 411-6596 +44 2392-232392