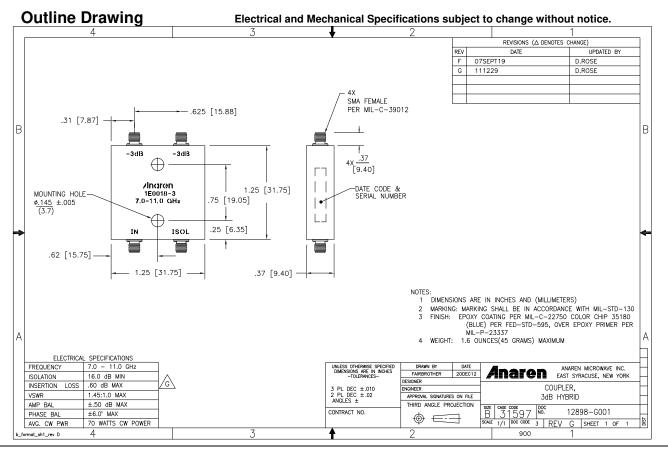

## Model 1E0018-3

#### Hybrid Couplers 3 dB, 90°

#### **Applications**

- Balanced Mixers
- Antenna Feed Networks
- Phasing Networks
- Dividers/Combiners

#### Features

- Military Grade
- 7.0 11.0 GHz
- 2-Way power Split
- Quadrature
- Connectors Per MIL-C-39012
- Rugged Aluminum Housing
- Low VSWR
- Meets MIL-E-5400 Class 3 Requirements