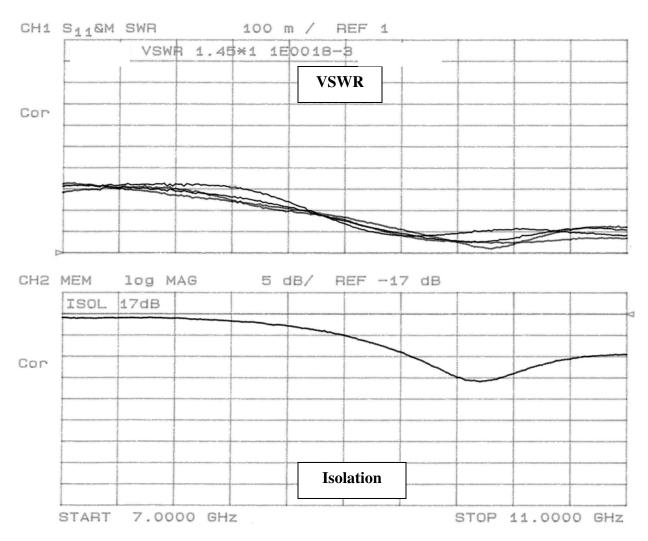

### **Typical Test Data Plots**

USA/Canada: (315) 432-8909 (800) 411-6596 +44 2392-232392

## **Typical Test Data Plots**