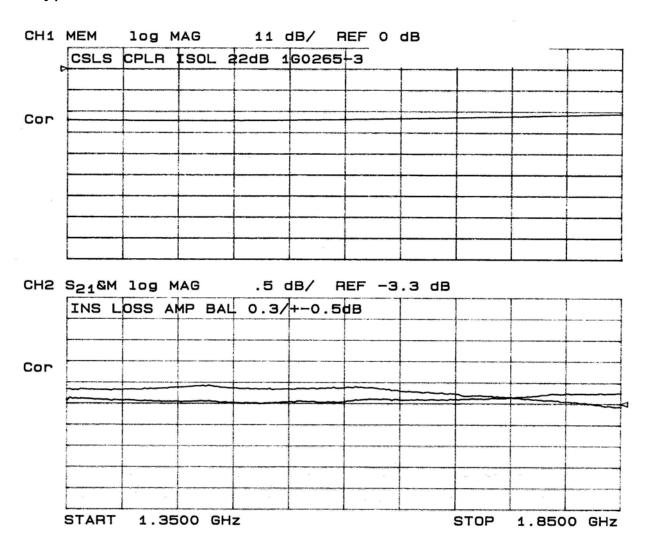

## Typical Test Data Plots

Toll Free: Europe:

USA/Canada: (315) 432-8909 (800) 411-6596 +44 2392-232392