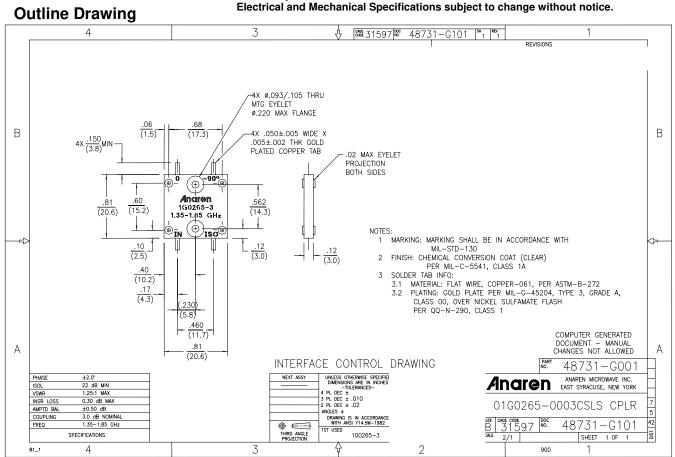

**Outline Drawing** 

USA/Canada: (315) 432-8909 Toll Free: (800) 411-6596 +44 2392-232392 Europe:

# Model 1G0265-3