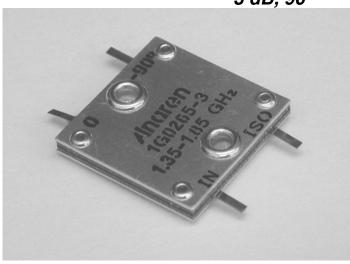

cket, Relay, Connector. Our parts cover such applications as commercial, industrial, and automotives areas.

We are looking forward to setting up business relationship with you and hope to provide you with the best service and solution. Let us make a better world for our industry!



## Contact us

Tel: +86-755-8981 8866 Fax: +86-755-8427 6832

Email & Skype: info@chipsmall.com Web: www.chipsmall.com

Address: A1208, Overseas Decoration Building, #122 Zhenhua RD., Futian, Shenzhen, China









### **Hybrid Couplers** 3 dB, 90°

### **Applications**

- Microstrip Circuits
- Dividers/Combiners
- Switch Networks
- **Balanced Detectors**
- Antenna Feeds

#### **Features**

- 1.35 1.85 GHz
- Welded Tab mount
- Reliable Performance
- Handles 100 Watts
- Meets MIL-E-5400 Class 3 Requirements



NOTES: Anaren Power rating applies when solder tab/coupler interface has been conformally coated.

**Outline Drawing** 





USA/Canada: (315) 432-8909 Toll Free: (800) 411-6596 +44 2392-232392 Europe:

# Model 1G0265-3



## Typical Test Data Plots



Toll Free: Europe:

USA/Canada: (315) 432-8909 (800) 411-6596 +44 2392-232392