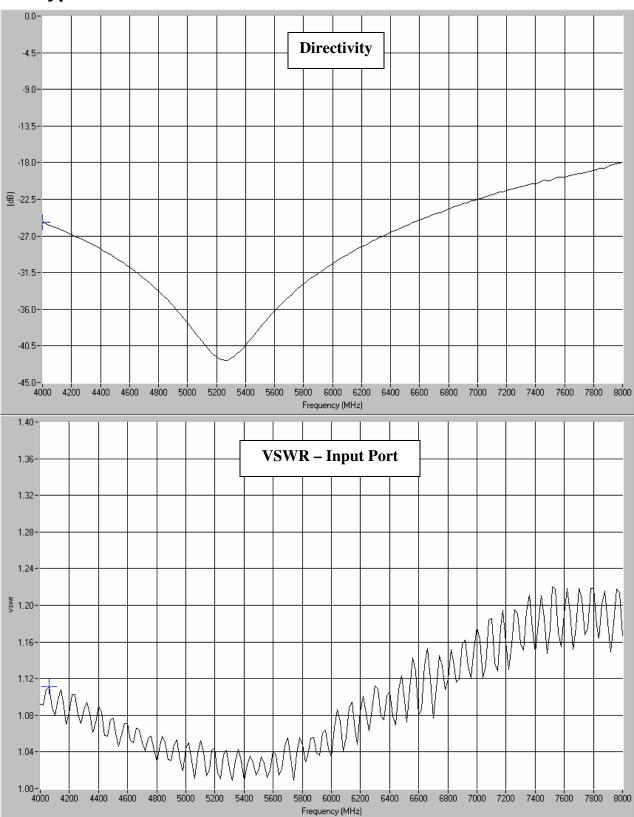

# **Typical Test Data Plots**

USA/Canada: Toll Free: Europe: (315) 432-8909 (800) 411-6596 +44 2392-232392