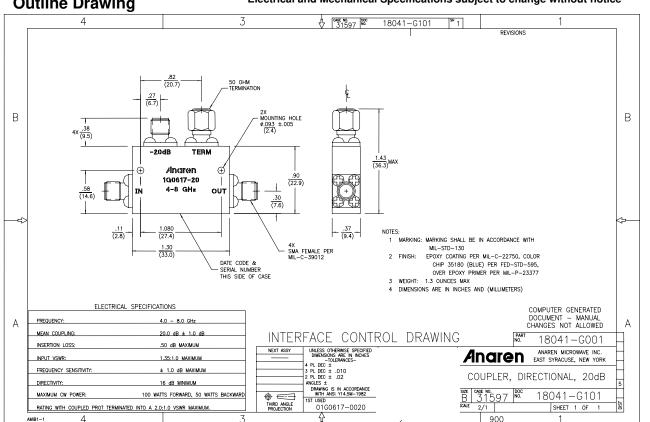

### **Outline Drawing**

USA/Canada: (315) 432-8909 Toll Free: (800) 411-6596 +44 2392-232392 Europe: