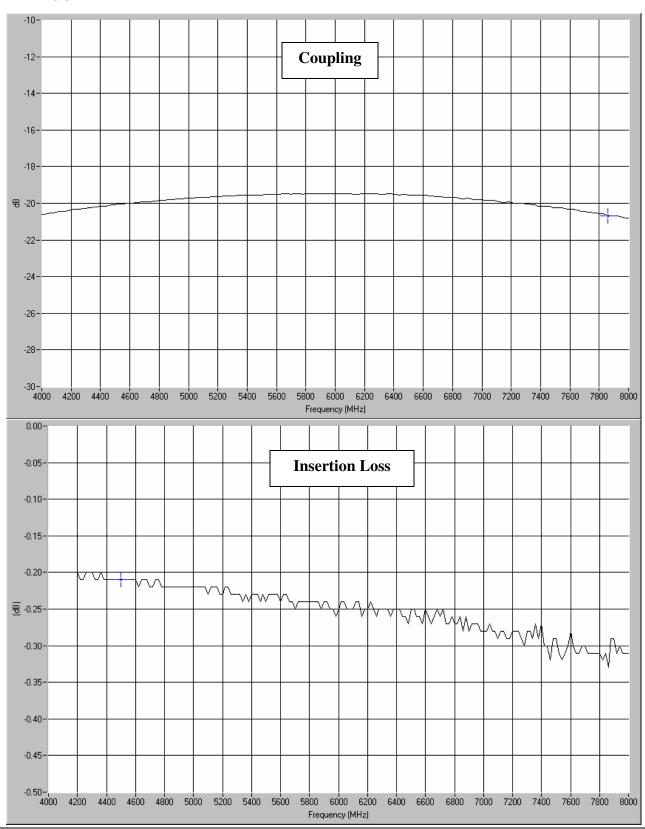

# **Typical Test Data Plots**

USA/Canada: (315) 432-8909 Toll Free: (800) 411-6596 Europe: +44 2392-232392