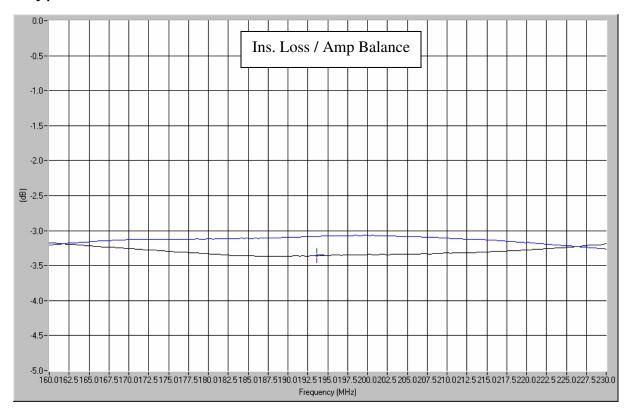

## Typical Test Data Plots

USA/Canada: (315) 432-8909 Toll Free: (800) 411-6596 Europe: +44 2392-232392