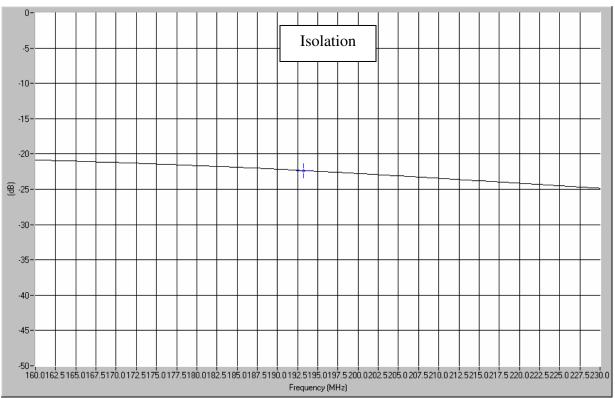

## Typical Test Data Plots

USA/Canada: (315) 432-8909 Toll Free: (800) 411-6596 Europe: +44 2392-232392