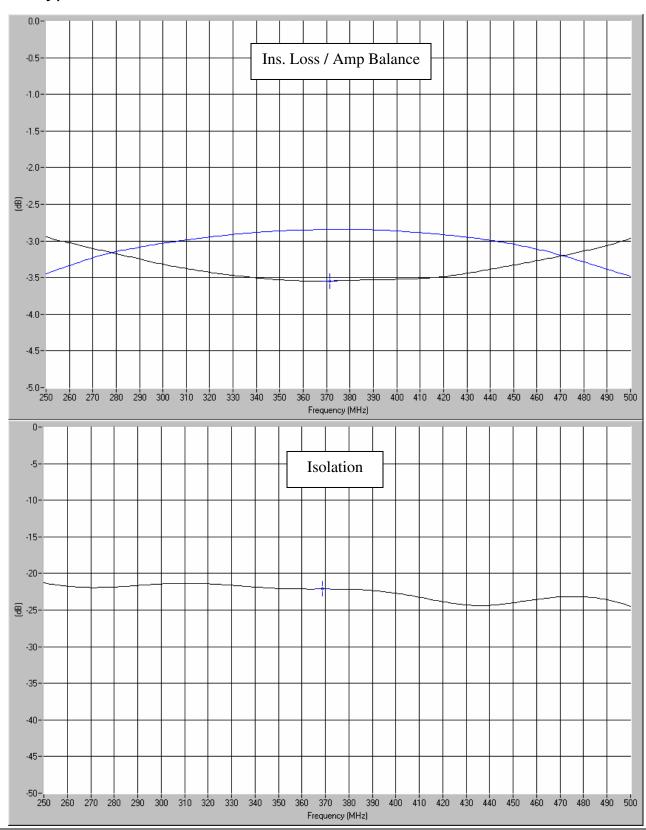

# Typical Test Data Plots

USA/Canada: (315) 432-8909 Toll Free: (800) 411-6596 Europe: +44 2392-232392