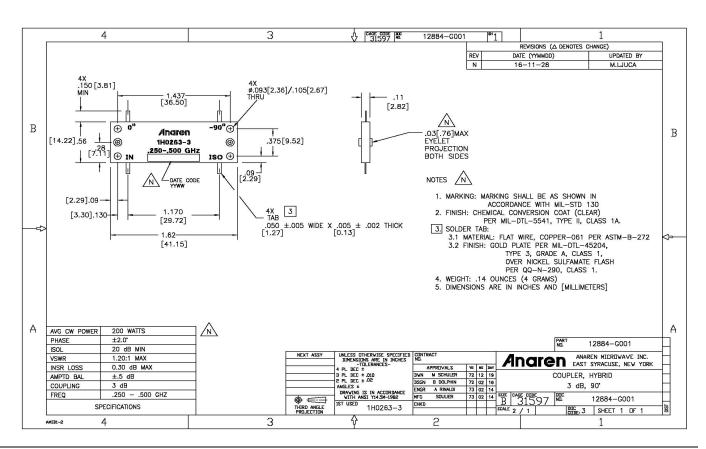

### **Outline Drawing**

**NOTES**: Anaren Power rating applies when solder tab/coupler interface has been conformally coated.

Electrical and Mechanical Specifications subject to change without notice.

USA/Canada: (315) 432-8909 Toll Free: (800) 411-6596 Europe: +44 2392-232392 Caseless Components