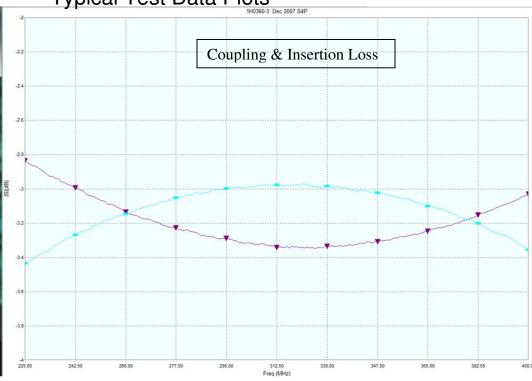

# Model 1H0360-3

Typical Test Data Plots
1103603

USA/Canada: ( Toll Free: (8 Europe: +4

(315) 432-8909 (800) 411-6596 +44 2392-232392