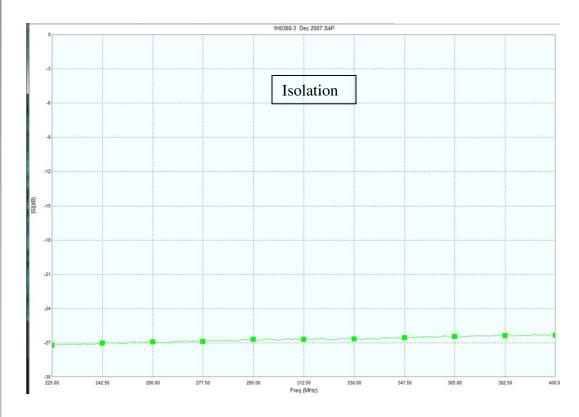

# Model 1H0360-3

Typical Test Data Plots
1103603

USA/Canada: ( Toll Free: (8 Europe: +4

(315) 432-8909 (800) 411-6596 +44 2392-232392