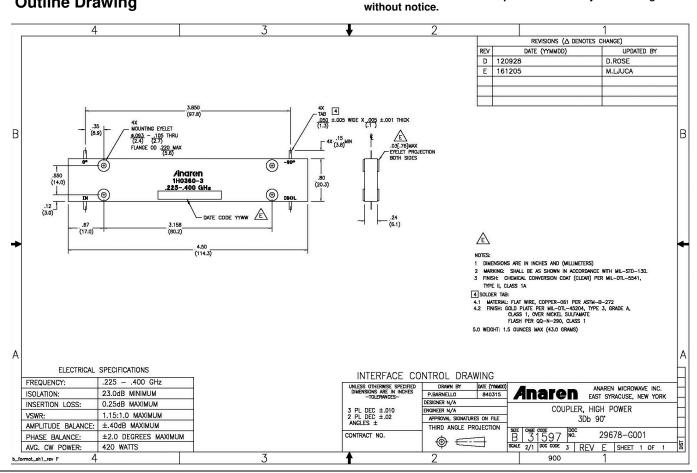

## **Outline Drawing**

NOTES: Anaren Power rating applies when solder tab/coupler interface has been conformally coated.

Electrical and Mechanical Specifications subject to change

USA/Canada: (315) 432-8909 Toll Free: (800) 411-6596 Europe: +44 2392-232392