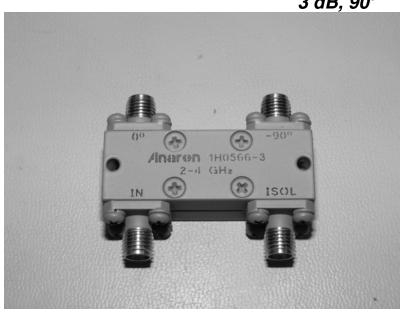

# Hybrid Couplers 3 dB, 90°

### **Features**

- Military Grade
- 2.0 4.0 GHz
- 2–Way power Split
- Quadrature
- Connectors Per MIL-C-39012
- Rugged Aluminum Housing
- Low VSWR
- Meets MIL-E-5400 Class 3 Requirements