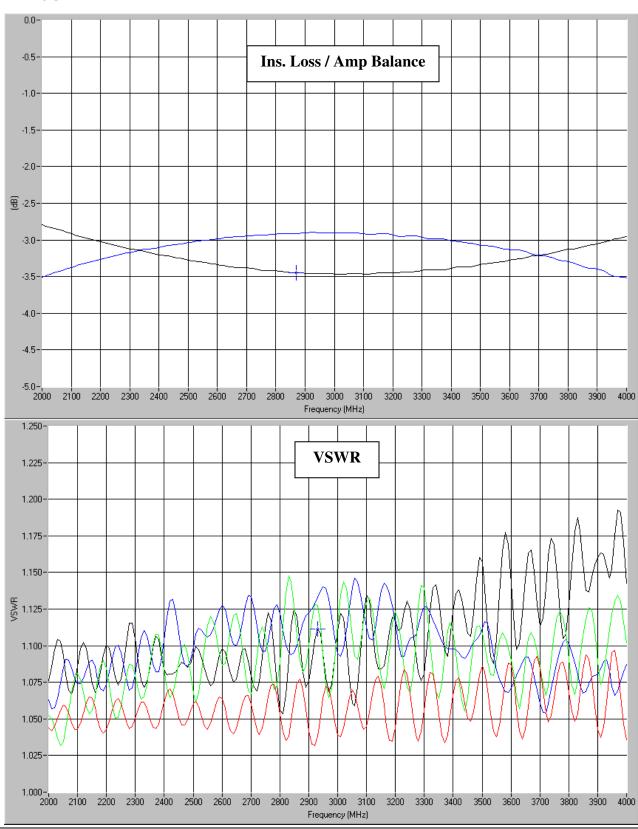

## **Typical Test Data Plots**

USA/Canada: (315) 432-8909 Toll Free: (800) 411-6596 Europe: +44 2392-232392