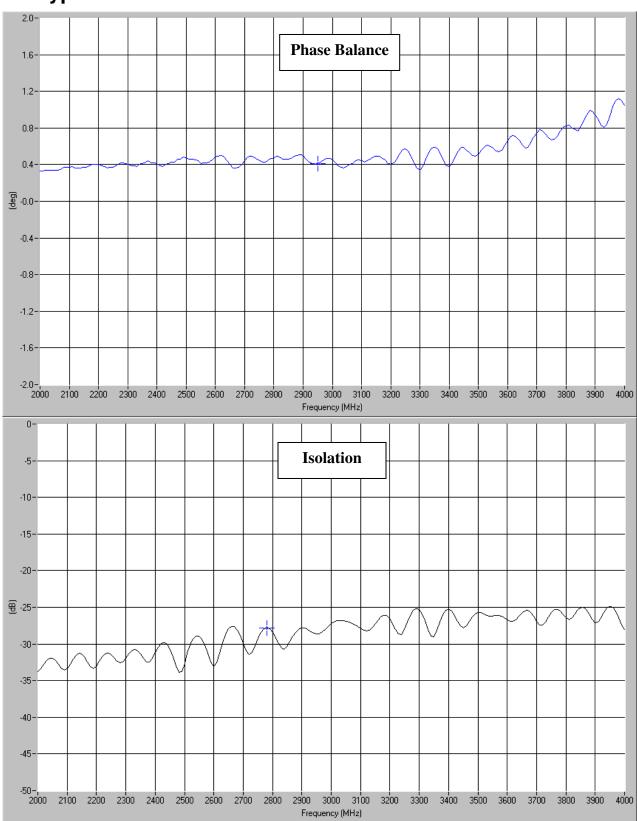

# **Typical Test Data Plots**

USA/Canada: Toll Free: Europe: (315) 432-8909 (800) 411-6596 +44 2392-232392