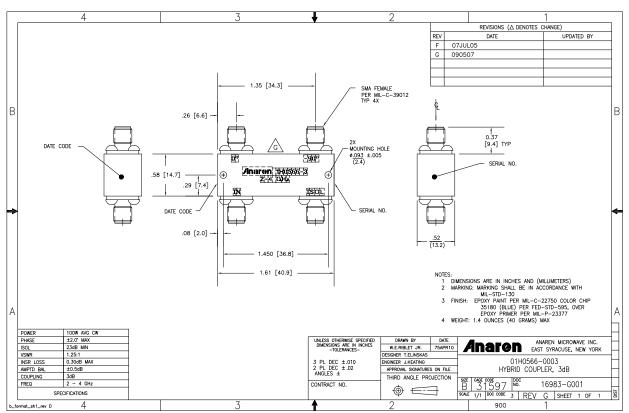

d to setting up business relationship with you and hope to provide you with the best service and solution. Let us make a better world for our industry!



# Contact us

Tel: +86-755-8981 8866 Fax: +86-755-8427 6832

Email & Skype: info@chipsmall.com Web: www.chipsmall.com

Address: A1208, Overseas Decoration Building, #122 Zhenhua RD., Futian, Shenzhen, China









# Hybrid Couplers 3 dB, 90°

## **Applications**

- Balanced Mixers
- Antenna Feed Networks
- Phasing Networks
- Dividers/Combiners

### **Features**

- Military Grade
- 2.0 4.0 GHz
- 2–Way power Split
- Quadrature
- Connectors Per MIL-C-39012
- Rugged Aluminum Housing
- Low VSWR
- Meets MIL-E-5400 Class 3 Requirements



## **Outline Drawing**

#### Electrical and Mechanical Specifications subject to change without notice.





USA/Canada: (315) 432-8909 Toll Free: (800) 411-6596 Europe: +44 2392-232392



## **Typical Test Data Plots**



USA/Canada: (315) 432-8909 Toll Free: (800) 411-6596 Europe: +44 2392-232392





# **Typical Test Data Plots**





USA/Canada: Toll Free: Europe: (315) 432-8909 (800) 411-6596 +44 2392-232392