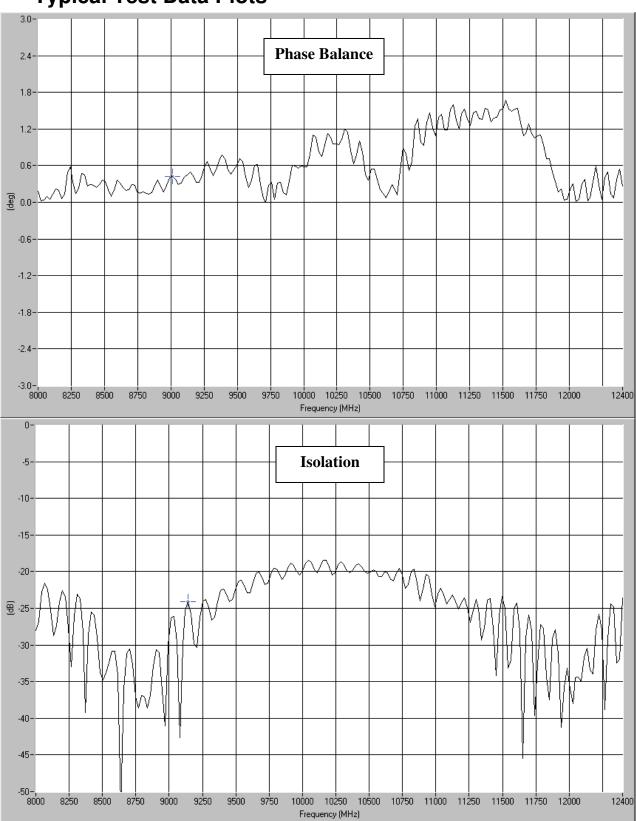

# **Typical Test Data Plots**

USA/Canada: Toll Free: Europe: (315) 432-8909 (800) 411-6596 +44 2392-232392