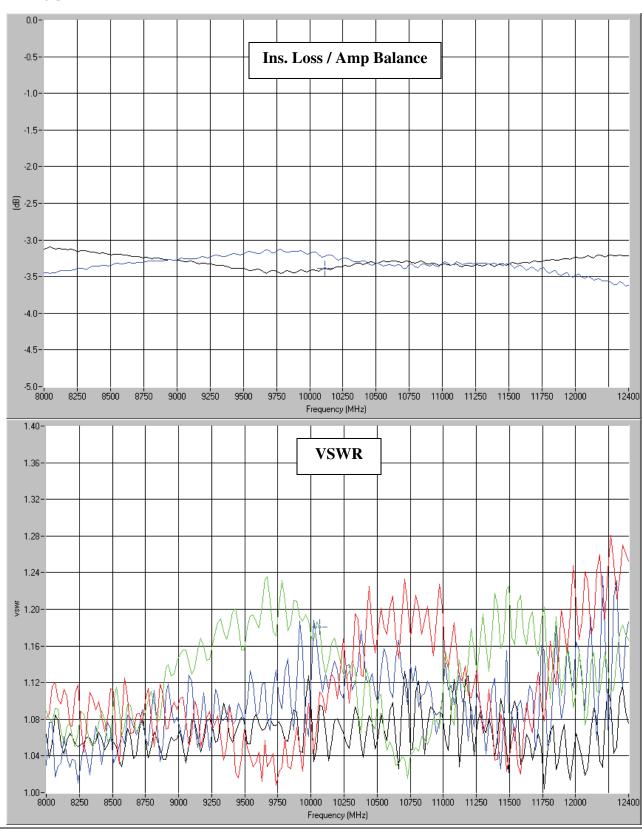

## **Typical Test Data Plots**

USA/Canada: Toll Free: Europe:

(315) 432-8909 (800) 411-6596 +44 2392-232392