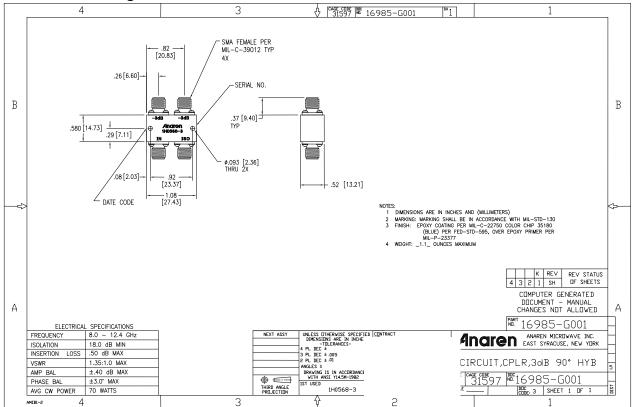

o setting up business relationship with you and hope to provide you with the best service and solution. Let us make a better world for our industry!



# Contact us

Tel: +86-755-8981 8866 Fax: +86-755-8427 6832

Email & Skype: info@chipsmall.com Web: www.chipsmall.com

Address: A1208, Overseas Decoration Building, #122 Zhenhua RD., Futian, Shenzhen, China









# Hybrid Couplers 3 dB, 90°

## **Applications**

- Balanced Mixers
- Antenna Feed Networks
- Phasing Networks
- Dividers/Combiners

#### **Features**

- Military Grade
- 8.0 12.4 GHz
- 2-Way power Split
- Quadrature
- Connectors Per MIL-C-39012
- Rugged Aluminum Housing
- Low VSWR
- Meets MIL-E-5400 Class 3 Requirements



### **Outline Drawing**

#### Electrical and Mechanical Specifications subject to change without notice.





USA/Canada: (315) 432-8909 Toll Free: (800) 411-6596 Europe: +44 2392-232392



## **Typical Test Data Plots**



USA/Canada: Toll Free: Europe:

(315) 432-8909 (800) 411-6596 +44 2392-232392





# **Typical Test Data Plots**





USA/Canada: Toll Free: Europe: (315) 432-8909 (800) 411-6596 +44 2392-232392