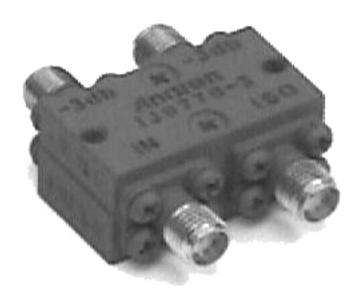

# Hybrid Couplers 3 dB, 90°

#### **Features**

- Military Grade
- 7.5 18.0 GHz
- 2–Way power Split
- Quadrature
- Connectors Per MIL-C-39012
- Rugged Aluminum Housing
- Low VSWR
- Meets MIL-E-5400 Class 3 Requirements