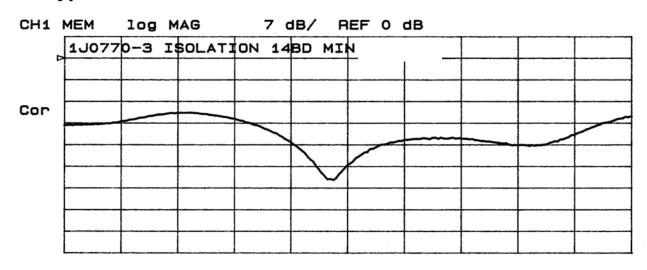

## **Typical Test Data Plots**

USA/Canada: Toll Free: Europe: (315) 432-8909 (800) 411-6596 +44 2392-232392