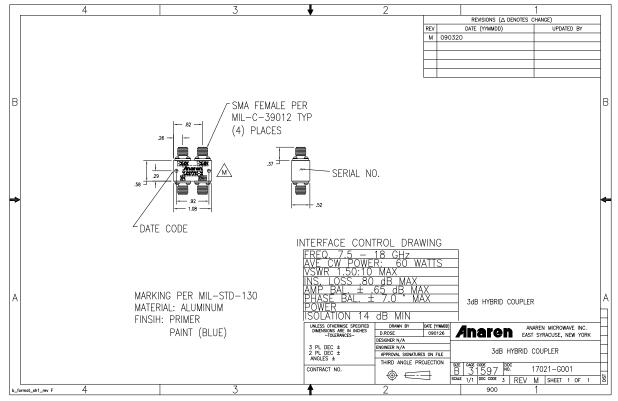

o setting up business relationship with you and hope to provide you with the best service and solution. Let us make a better world for our industry!



# Contact us

Tel: +86-755-8981 8866 Fax: +86-755-8427 6832

Email & Skype: info@chipsmall.com Web: www.chipsmall.com

Address: A1208, Overseas Decoration Building, #122 Zhenhua RD., Futian, Shenzhen, China









# Hybrid Couplers 3 dB, 90°

### **Applications**

- Balanced Mixers
- Antenna Feed Networks
- Phasing Networks
- Dividers/Combiners

#### **Features**

- Military Grade
- 7.5 18.0 GHz
- 2–Way power Split
- Quadrature
- Connectors Per MIL-C-39012
- Rugged Aluminum Housing
- Low VSWR
- Meets MIL-E-5400 Class 3 Requirements



## **Outline Drawing**

#### Electrical and Mechanical Specifications subject to change without notice.





USA/Canada: (315) 432-8909 Toll Free: (800) 411-6596 Europe: +44 2392-232392



## **Typical Test Data Plots**



USA/Canada: (315) 432-8909 Toll Free: (800) 411-6596 Europe: +44 2392-232392





## **Typical Test Data Plots**





USA/Canada: Toll Free: Europe: (315) 432-8909 (800) 411-6596 +44 2392-232392