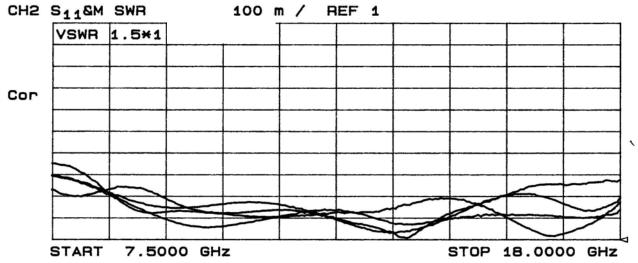

## **Typical Test Data Plots**

USA/Canada: (315) 432-8909 Toll Free: (800) 411-6596 Europe: +44 2392-232392