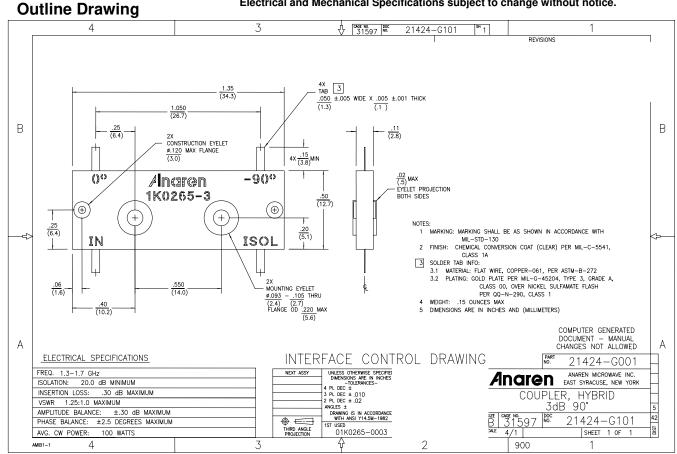

Electrical and Mechanical Specifications subject to change without notice.

USA/Canada: (315) 432-8909 Toll Free: (800) 411-6596 Europe: +44 2392-232392 Caseless Components

## Model 1K0265-3