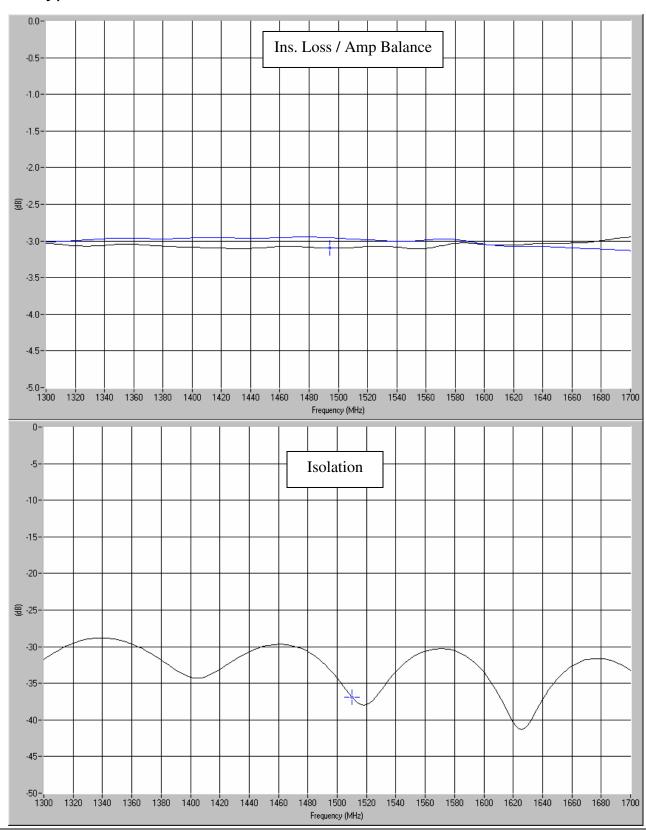

## Typical Test Data Plots

USA/Canada: (315) 432-8909 Toll Free: (800) 411-6596 Europe: +44 2392-232392