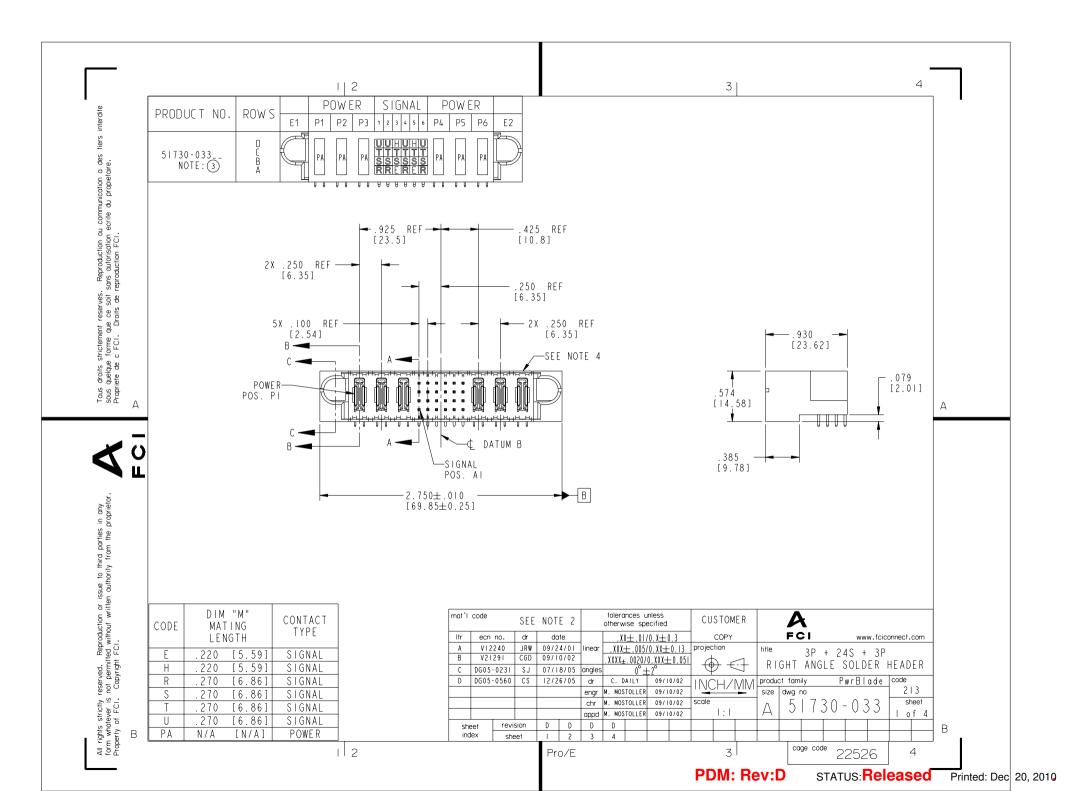

| 2                                                                                                                                                                                                                                                                                                                                                     | 3   4                                                                                     |
|-------------------------------------------------------------------------------------------------------------------------------------------------------------------------------------------------------------------------------------------------------------------------------------------------------------------------------------------------------|-------------------------------------------------------------------------------------------|
| PRODUCT_NUMBER<br>51730-033<br>NOTE:3                                                                                                                                                                                                                                                                                                                 |                                                                                           |
| <ul> <li>NOTES:</li> <li>1. DIMENSIONS AND TOLERANCES ARE IN ACCORDANCE WITH ASME Y14.5M, 1994 UNLESS OTHERWISE SPECIFIED.</li> <li>CONNECTORS NOTES: <ul> <li>(2) HOUSING MATERIAL: UL 94 V-0 GLASS FILLED HIGH TEMP THERMO PLASTIC POWER CONTACT MATERIAL: COPPER ALLOY SIGNAL PIN MATERIAL: COPPER ALLOY</li> <li>(3) PLATING:</li></ul></li></ul> | Α                                                                                         |
| B                                                                                                                                                                                                                                                                                                                                                     | NOTE 2       tolerances unless<br>otherwise specified       CUSTOMER       A         date |