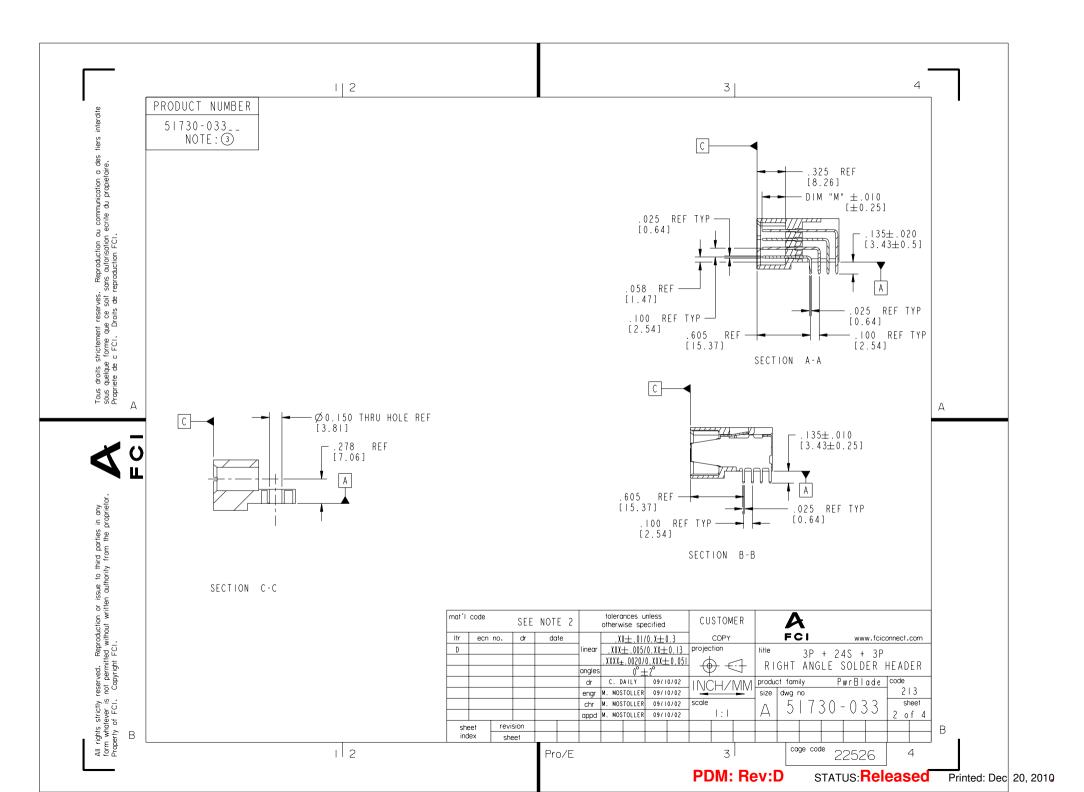

| 2                                                                                                                                                                                                                                                                                                                                                     | 3   4                                                                                     |
|-------------------------------------------------------------------------------------------------------------------------------------------------------------------------------------------------------------------------------------------------------------------------------------------------------------------------------------------------------|-------------------------------------------------------------------------------------------|
| PRODUCT_NUMBER<br>51730-033<br>NOTE:3                                                                                                                                                                                                                                                                                                                 |                                                                                           |
| <ul> <li>NOTES:</li> <li>1. DIMENSIONS AND TOLERANCES ARE IN ACCORDANCE WITH ASME Y14.5M, 1994 UNLESS OTHERWISE SPECIFIED.</li> <li>CONNECTORS NOTES: <ul> <li>(2) HOUSING MATERIAL: UL 94 V-0 GLASS FILLED HIGH TEMP THERMO PLASTIC POWER CONTACT MATERIAL: COPPER ALLOY SIGNAL PIN MATERIAL: COPPER ALLOY</li> <li>(3) PLATING:</li></ul></li></ul> | Α                                                                                         |
| B                                                                                                                                                                                                                                                                                                                                                     | NOTE 2       tolerances unless<br>otherwise specified       CUSTOMER       A         date |