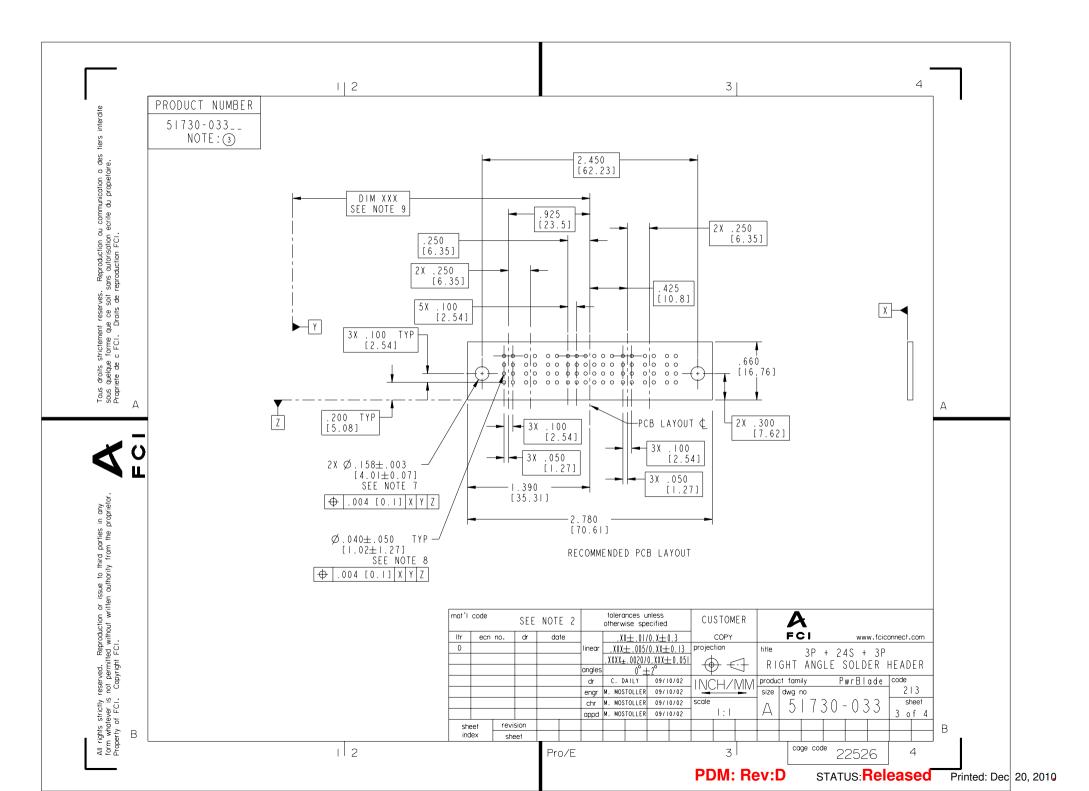

| 2                                                                                                                                                                                                                                                                                                                                                     | 3   4                                                                                     |
|-------------------------------------------------------------------------------------------------------------------------------------------------------------------------------------------------------------------------------------------------------------------------------------------------------------------------------------------------------|-------------------------------------------------------------------------------------------|
| PRODUCT_NUMBER<br>51730-033<br>NOTE:3                                                                                                                                                                                                                                                                                                                 |                                                                                           |
| <ul> <li>NOTES:</li> <li>1. DIMENSIONS AND TOLERANCES ARE IN ACCORDANCE WITH ASME Y14.5M, 1994 UNLESS OTHERWISE SPECIFIED.</li> <li>CONNECTORS NOTES: <ul> <li>(2) HOUSING MATERIAL: UL 94 V-0 GLASS FILLED HIGH TEMP THERMO PLASTIC POWER CONTACT MATERIAL: COPPER ALLOY SIGNAL PIN MATERIAL: COPPER ALLOY</li> <li>(3) PLATING:</li></ul></li></ul> | Α                                                                                         |
| B                                                                                                                                                                                                                                                                                                                                                     | NOTE 2       tolerances unless<br>otherwise specified       CUSTOMER       A         date |