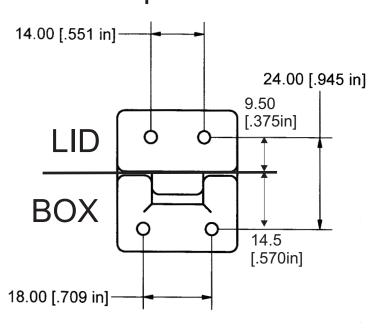

## Template 1

#### Method

Attach the two drill templates on the sides of the enclosure with adhesive tape.

Note: Lid screws must be tight to ensure proper fit.

- Drill Holes for Screws
- Remove Lid screws, and attach Hinges.

Note: With Hinges installed, all 4 lid screws are required.

Stainless Steel M4 Screws.

3 sizes supplied for various wall thicknesses.

10mm, 12mm, and 14mm

Buna-N O-rings to retain water resistant feature

4 holes per Hinge must be drilled in Enclosure Drill Holes 4.25mm or .167 in Diameter