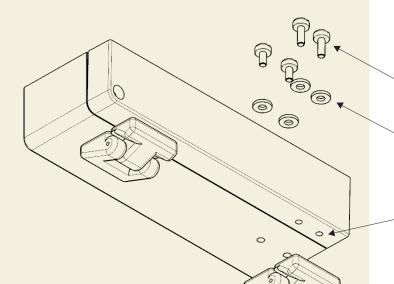

#### Method

Attach the two drill templates on the sides of the enclosure with adhesive tape.

Note: Lid screws must be tight to ensure proper fit.

- Drill Holes for Screws
- Remove Lid screws, and attach Hinges.

Note: With Hinges installed, all 4 lid screws are required.

Stainless Steel M4 Screws.

3 sizes supplied for various wall thicknesses.

10mm, 12mm, and 14mm

Buna-N O-rings to retain water resistant feature

4 holes per Hinge must be drilled in Enclosure Drill Holes 4.25mm or .167 in Diameter

Drilling Fiberglass creates dust which can be a respiratory irritant. Wearing a Dust Mask is highly recommended.