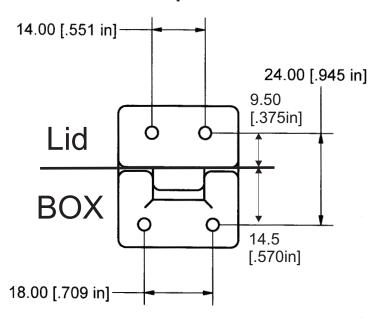

## Template 2

#### Method

Attach the two drill templates on the sides of the enclosure with adhesive tape.

Note: Lid screws must be tight to ensure proper fit.

- Drill Holes for Screws
- Remove Lid screws, and attach Hinges.

Note: With Hinges installed, all 4 lid screws are required.

Stainless Steel M4 Screws.

3 sizes supplied for various wall thicknesses.

10mm, 12mm, and 14mm

Buna-N O-rings to retain water resistant feature

4 holes per Hinge must be drilled in Enclosure Drill Holes 4.25mm or .167 in Diameter