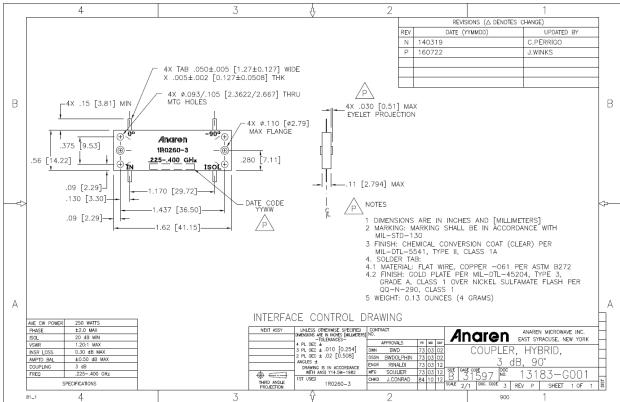

#### **Features**

- 0.225 0.4 GHz
- Welded Tab mount
- Reliable Performance
- Handles 250 Watts

**Outline Drawing** 

Meets MIL-E-5400 Class 3 Requirements

**NOTES**: Anaren Power rating applies when solder tab/coupler interface has been conformally coated.

## Model 1R0260-3