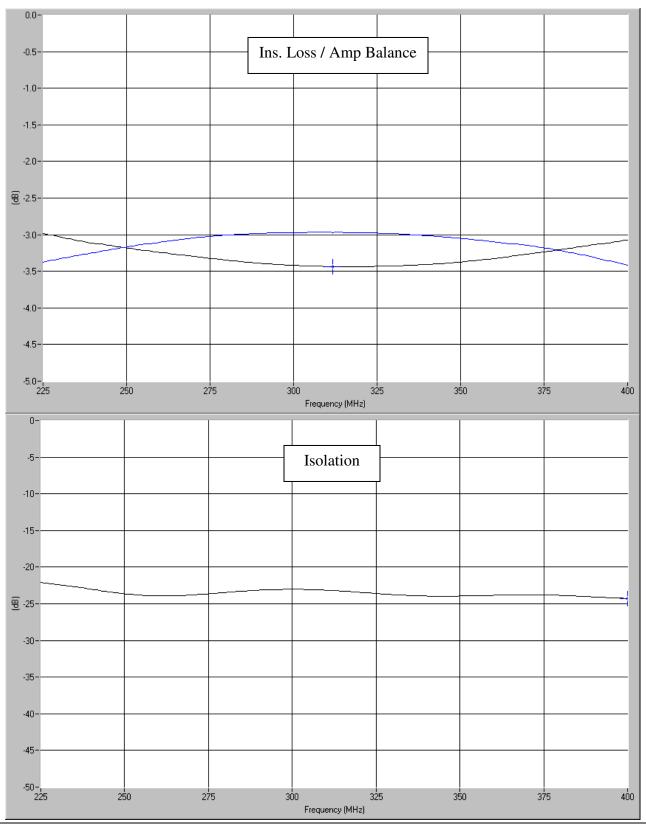

### Typical Test Data Plots

USA/Canada: (315) 432-8909 Toll Free: (800) 411-6596 Europe: +44 2392-232392 Anaren What'll we think of next?"