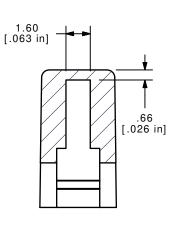

## SHEET 1 OF 1

DETAIL C SCALE 16:1

SECTION B-B SCALE 4:1

SECTION A-A SCALE 4:1

E-CUITCU®

## NOTES:

- 1. ALL DIMENSIONS IN MM [INCH]
- 2. GENERAL TOLERANCE: X.XX=±0.15
- ▲3. MATERIAL: ABS, UL94V0
- ▲4. COLOR: BLACK, PANTONE 3C
- 5. A DENOTES CRITICAL PARAMETER.

|                                                                                                                 |        |                         |        | <b>E</b> -3WIIG⊓ |             |          |    |         |       |
|-----------------------------------------------------------------------------------------------------------------|--------|-------------------------|--------|------------------|-------------|----------|----|---------|-------|
| Α                                                                                                               | 15252  | RELEASED FOR PRODUCTION | 9/8/05 | PH               | TITLE 1RBLK |          |    |         |       |
| REV                                                                                                             | PCR NO | DESCRIPTION             | DATE   | BY               |             | T        | r  |         | I     |
| THE INFORMATION CONTAINED IN THIS DOCUMENT IS PROPRIETARY<br>TO E-SWITCH AND IS NOT TO BE COPIED OR TRANSFERRED |        |                         |        |                  | SCALE 4:1   | 9/8/2005 | PH | Q800300 | REV A |