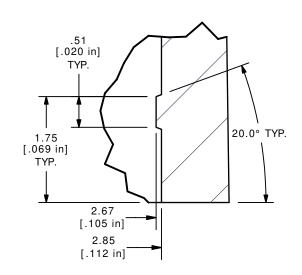

## SHEET 1 OF 1

DETAIL C SCALE 16:1

SECTION B-B SCALE 4:1

SECTION A-A SCALE 4:1

E-CUITCU®

## NOTES:

- 1. ALL DIMENSIONS IN MM [INCH]
- 2. GENERAL TOLERANCE: X.XX=±0.15
- ▲3. MATERIAL: ABS, UL94V0
- ▲4. COLOR: BLACK, PANTONE 3C
- 5. A DENOTES CRITICAL PARAMETER.

|                                                                                                                 |        |                         |        | <b>E</b> -3WIIG⊓ |             |          |    |         |       |
|-----------------------------------------------------------------------------------------------------------------|--------|-------------------------|--------|------------------|-------------|----------|----|---------|-------|
| Α                                                                                                               | 15252  | RELEASED FOR PRODUCTION | 9/8/05 | PH               | TITLE 1RBLK |          |    |         |       |
| REV                                                                                                             | PCR NO | DESCRIPTION             | DATE   | BY               |             | T        | r  |         | I     |
| THE INFORMATION CONTAINED IN THIS DOCUMENT IS PROPRIETARY<br>TO E-SWITCH AND IS NOT TO BE COPIED OR TRANSFERRED |        |                         |        |                  | SCALE 4:1   | 9/8/2005 | PH | Q800300 | REV A |