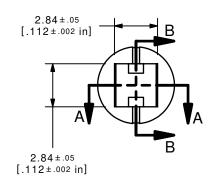

## SHEET 1 OF 1

DETAIL C SCALE 16:1

SECTION B-B SCALE 4:1

SECTION A-A SCALE 4:1

E-CUITCU®

## NOTES:

- 1. ALL DIMENSIONS IN MM [INCH]
- 2. GENERAL TOLERANCE: X.XX=±0.15
- ▲3. MATERIAL: ABS, UL94V0
- ▲4. COLOR: BLACK, PANTONE 3C
- 5. A DENOTES CRITICAL PARAMETER.

|                                                                                                                 |        |                         |        | <b>E</b> -3WIIG⊓ |             |          |    |         |       |
|-----------------------------------------------------------------------------------------------------------------|--------|-------------------------|--------|------------------|-------------|----------|----|---------|-------|
| Α                                                                                                               | 15252  | RELEASED FOR PRODUCTION | 9/8/05 | PH               | TITLE 1RBLK |          |    |         |       |
| REV                                                                                                             | PCR NO | DESCRIPTION             | DATE   | BY               |             | T        | r  |         | I     |
| THE INFORMATION CONTAINED IN THIS DOCUMENT IS PROPRIETARY<br>TO E-SWITCH AND IS NOT TO BE COPIED OR TRANSFERRED |        |                         |        |                  | SCALE 4:1   | 9/8/2005 | PH | Q800300 | REV A |