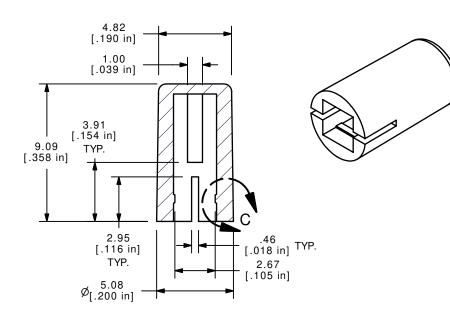

## SHEET 1 OF 1

DETAIL C SCALE 16:1

SECTION B-B SCALE 4:1

SECTION A-A SCALE 4:1

E-CUITCU®

## NOTES:

- 1. ALL DIMENSIONS IN MM [INCH]
- 2. GENERAL TOLERANCE: X.XX=±0.15
- ▲3. MATERIAL: ABS, UL94V0
- ▲4. COLOR: BLACK, PANTONE 3C
- 5. A DENOTES CRITICAL PARAMETER.

|                                                                                                                 |        |                         |        | <b>E</b> -3WIIG⊓ |             |          |    |         |       |
|-----------------------------------------------------------------------------------------------------------------|--------|-------------------------|--------|------------------|-------------|----------|----|---------|-------|
| Α                                                                                                               | 15252  | RELEASED FOR PRODUCTION | 9/8/05 | PH               | TITLE 1RBLK |          |    |         |       |
| REV                                                                                                             | PCR NO | DESCRIPTION             | DATE   | BY               |             | T        | r  |         | I     |
| THE INFORMATION CONTAINED IN THIS DOCUMENT IS PROPRIETARY<br>TO E-SWITCH AND IS NOT TO BE COPIED OR TRANSFERRED |        |                         |        |                  | SCALE 4:1   | 9/8/2005 | PH | Q800300 | REV A |