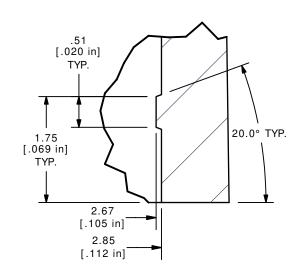

## SHEET 1 OF 1

SECTION B-B SCALE 4:1

E-CWITCH®

SECTION A-A SCALE 4:1

## NOTES:

- 1. ALL DIMENSIONS IN MM [INCH]
- 2. GENERAL TOLERANCE: X.XX=±0.15
- ▲3. MATERIAL: ABS, UL94V0
- ▲4. COLOR: GRAY, PANTONE COOL GRAY 11C
- 5. A DENOTES CRITICAL PARAMETER.

|                                                                                                                 |        |                         |        | חטווועני־ב |             |          |    |         |                 |
|-----------------------------------------------------------------------------------------------------------------|--------|-------------------------|--------|------------|-------------|----------|----|---------|-----------------|
| Α                                                                                                               | 15230  | RELEASED FOR PRODUCTION | 9/8/05 | PH         | TITLE 1RDGR |          |    |         |                 |
| REV                                                                                                             | PCR NO | DESCRIPTION             | DATE   | BY         |             |          | I  | T       | 1               |
| THE INFORMATION CONTAINED IN THIS DOCUMENT IS PROPRIETARY<br>TO E-SWITCH AND IS NOT TO BE COPIED OR TRANSFERRED |        |                         |        |            | SCALE 4:1   | 9/8/2005 | PH | Q800304 | REV<br><b>A</b> |