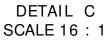

## SHEET 1 OF 1

SECTION B-B SCALE 4:1

E-CWITCH®

SECTION A-A SCALE 4:1

## NOTES:

- 1. ALL DIMENSIONS IN MM [INCH]
- 2. GENERAL TOLERANCE: X.XX=±0.15
- ▲3. MATERIAL: ABS, UL94V0
- ▲4. COLOR: GRAY, PANTONE COOL GRAY 11C
- 5. A DENOTES CRITICAL PARAMETER.

|                                                                                                                 |        |                         |        | חטווועני־ב |             |          |    |         |                 |
|-----------------------------------------------------------------------------------------------------------------|--------|-------------------------|--------|------------|-------------|----------|----|---------|-----------------|
| Α                                                                                                               | 15230  | RELEASED FOR PRODUCTION | 9/8/05 | PH         | TITLE 1RDGR |          |    |         |                 |
| REV                                                                                                             | PCR NO | DESCRIPTION             | DATE   | BY         |             |          | I  | T       | 1               |
| THE INFORMATION CONTAINED IN THIS DOCUMENT IS PROPRIETARY<br>TO E-SWITCH AND IS NOT TO BE COPIED OR TRANSFERRED |        |                         |        |            | SCALE 4:1   | 9/8/2005 | PH | Q800304 | REV<br><b>A</b> |