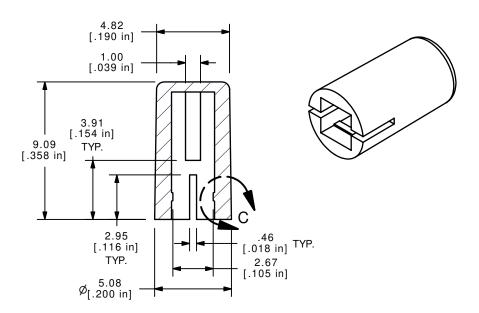

## SHEET 1 OF 1

SECTION B-B SCALE 4:1

E-CWITCH®

SECTION A-A SCALE 4:1

## NOTES:

- 1. ALL DIMENSIONS IN MM [INCH]
- 2. GENERAL TOLERANCE: X.XX=±0.15
- ▲3. MATERIAL: ABS, UL94V0
- ▲4. COLOR: GRAY, PANTONE COOL GRAY 11C
- 5. A DENOTES CRITICAL PARAMETER.

|                                                                                                                 |        |                         |        | חטווועני־ב |             |          |    |         |                 |
|-----------------------------------------------------------------------------------------------------------------|--------|-------------------------|--------|------------|-------------|----------|----|---------|-----------------|
| Α                                                                                                               | 15230  | RELEASED FOR PRODUCTION | 9/8/05 | PH         | TITLE 1RDGR |          |    |         |                 |
| REV                                                                                                             | PCR NO | DESCRIPTION             | DATE   | BY         |             |          | I  | T       | 1               |
| THE INFORMATION CONTAINED IN THIS DOCUMENT IS PROPRIETARY<br>TO E-SWITCH AND IS NOT TO BE COPIED OR TRANSFERRED |        |                         |        |            | SCALE 4:1   | 9/8/2005 | PH | Q800304 | REV<br><b>A</b> |