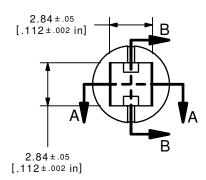

## SHEET 1 OF 1

SECTION B-B SCALE 4:1

E-CWITCH®

SECTION A-A SCALE 4:1

## NOTES:

- 1. ALL DIMENSIONS IN MM [INCH]
- 2. GENERAL TOLERANCE: X.XX=±0.15
- ▲3. MATERIAL: ABS, UL94V0
- ▲4. COLOR: GRAY, PANTONE COOL GRAY 11C
- 5. A DENOTES CRITICAL PARAMETER.

|                                                                                                                 |        |                         |        | חטווועני־ב |             |          |    |         |                 |
|-----------------------------------------------------------------------------------------------------------------|--------|-------------------------|--------|------------|-------------|----------|----|---------|-----------------|
| Α                                                                                                               | 15230  | RELEASED FOR PRODUCTION | 9/8/05 | PH         | TITLE 1RDGR |          |    |         |                 |
| REV                                                                                                             | PCR NO | DESCRIPTION             | DATE   | BY         |             |          | I  | T       | 1               |
| THE INFORMATION CONTAINED IN THIS DOCUMENT IS PROPRIETARY<br>TO E-SWITCH AND IS NOT TO BE COPIED OR TRANSFERRED |        |                         |        |            | SCALE 4:1   | 9/8/2005 | PH | Q800304 | REV<br><b>A</b> |