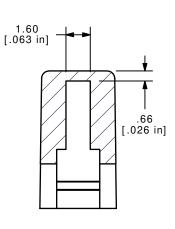

## NOTES:

- 1. ALL DIMENSIONS IN MM [INCH]
- 2. GENERAL TOLERANCE: X.XX=±0.15
- ▲3. MATERIAL: ABS, UL94V0
- ▲4. COLOR: GRAY, PANTONE 423C
- 5. A DENOTES CRITICAL PARAMETER.

| Α                                                                                                            | 15327  | RELEASED FOR PRODUCTION | 9/26/05 | PH | TITLE 1RLGR |           |    |         |          |
|--------------------------------------------------------------------------------------------------------------|--------|-------------------------|---------|----|-------------|-----------|----|---------|----------|
| REV                                                                                                          | PCR NO | DESCRIPTION             | DATE    | BY |             | Γ         | I  | T       | T ==     |
| THE INFORMATION CONTAINED IN THIS DOCUMENT IS PROPRIETARY TO E-SWITCH AND IS NOT TO BE COPIED OR TRANSFERRED |        |                         |         |    | SCALE 4:1   | 9/26/2005 | PH | Q800303 | REV<br>A |