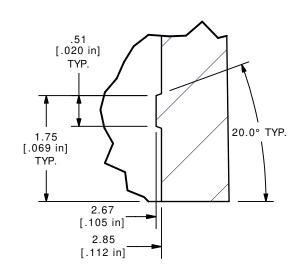

## NOTES:

- 1. ALL DIMENSIONS IN MM [INCH]
- 2. GENERAL TOLERANCE: X.XX=±0.15
- ▲3. MATERIAL: ABS, UL94V0
- ▲4. COLOR: GRAY, PANTONE 423C
- 5. A DENOTES CRITICAL PARAMETER.

| Α                                                                                                            | 15327  | RELEASED FOR PRODUCTION | 9/26/05 | PH | TITLE 1RLGR |           |    |         |          |
|--------------------------------------------------------------------------------------------------------------|--------|-------------------------|---------|----|-------------|-----------|----|---------|----------|
| REV                                                                                                          | PCR NO | DESCRIPTION             | DATE    | BY |             | Γ         | I  | T       | T ==     |
| THE INFORMATION CONTAINED IN THIS DOCUMENT IS PROPRIETARY TO E-SWITCH AND IS NOT TO BE COPIED OR TRANSFERRED |        |                         |         |    | SCALE 4:1   | 9/26/2005 | PH | Q800303 | REV<br>A |