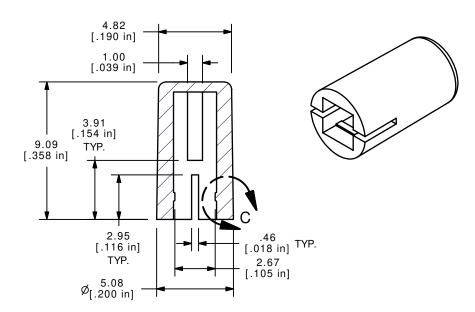

## SHEET 1 OF 1

DETAIL C SCALE 16:1

SECTION B-B SCALE 4:1

=\_CW/TCH®

SECTION A-A SCALE 4:1

## NOTES:

- 1. ALL DIMENSIONS IN MM [INCH]
- 2. GENERAL TOLERANCE: X.XX=±0.15
- ▲3. MATERIAL: ABS, UL94V0
- ▲4. COLOR: GRAY, PANTONE 423C
- 5. A DENOTES CRITICAL PARAMETER.

| Α                                                                                                            | 15327  | RELEASED FOR PRODUCTION | 9/26/05 | PH | TITLE 1RLGR |           |    |         |          |
|--------------------------------------------------------------------------------------------------------------|--------|-------------------------|---------|----|-------------|-----------|----|---------|----------|
| REV                                                                                                          | PCR NO | DESCRIPTION             | DATE    | BY |             | Γ         | I  | T       | T ==     |
| THE INFORMATION CONTAINED IN THIS DOCUMENT IS PROPRIETARY TO E-SWITCH AND IS NOT TO BE COPIED OR TRANSFERRED |        |                         |         |    | SCALE 4:1   | 9/26/2005 | PH | Q800303 | REV<br>A |