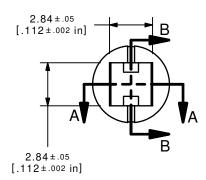

## SHEET 1 OF 1

DETAIL C SCALE 16:1

SECTION B-B SCALE 4:1

=\_CW/TCH®

SECTION A-A SCALE 4:1

## NOTES:

- 1. ALL DIMENSIONS IN MM [INCH]
- 2. GENERAL TOLERANCE: X.XX=±0.15
- ▲3. MATERIAL: ABS, UL94V0
- ▲4. COLOR: GRAY, PANTONE 423C
- 5. A DENOTES CRITICAL PARAMETER.

| Α                                                                                                            | 15327  | RELEASED FOR PRODUCTION | 9/26/05 | PH | TITLE 1RLGR |           |    |         |          |
|--------------------------------------------------------------------------------------------------------------|--------|-------------------------|---------|----|-------------|-----------|----|---------|----------|
| REV                                                                                                          | PCR NO | DESCRIPTION             | DATE    | BY |             | Γ         | I  | T       | T ==     |
| THE INFORMATION CONTAINED IN THIS DOCUMENT IS PROPRIETARY TO E-SWITCH AND IS NOT TO BE COPIED OR TRANSFERRED |        |                         |         |    | SCALE 4:1   | 9/26/2005 | PH | Q800303 | REV<br>A |