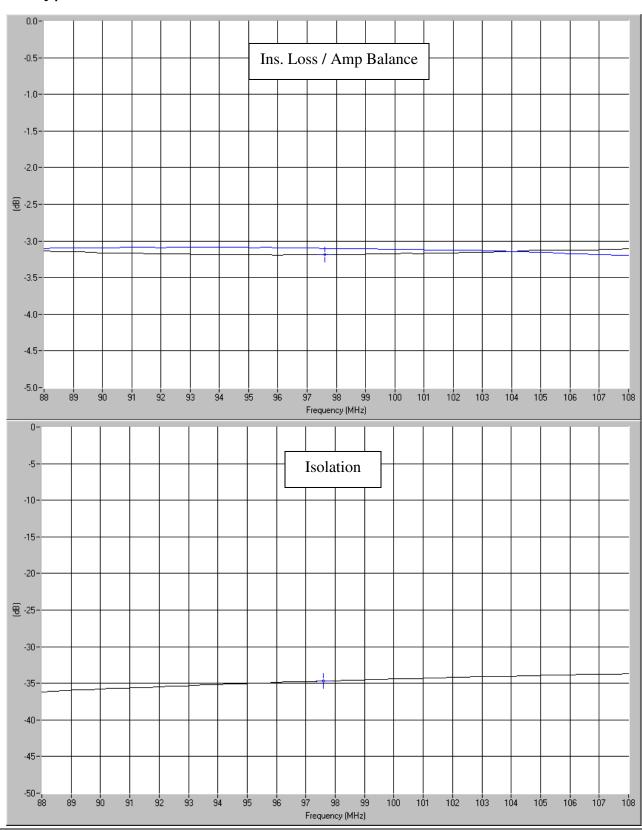

# Typical Test Data Plots

USA/Canada: (315) 432-8909 Toll Free: (800) 411-6596 Europe: +44 2392-232392