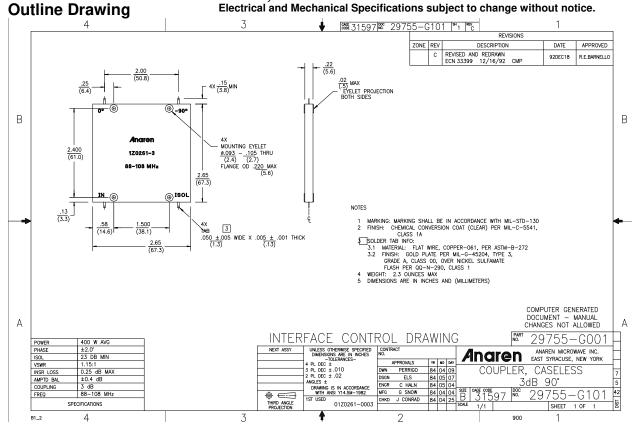

### Hybrid Couplers High Power 3 dB, 90°

#### **Features**

- 0.088 0.108 GHz
- 2 Way power Split
- Welded Tab mount
- Reliable Performance
- Handles 400 Watts
- Meets MIL-E-5400 Class 3 Requirements

**NOTES**: Anaren Power rating applies when solder tab/coupler interface has been conformally coated.