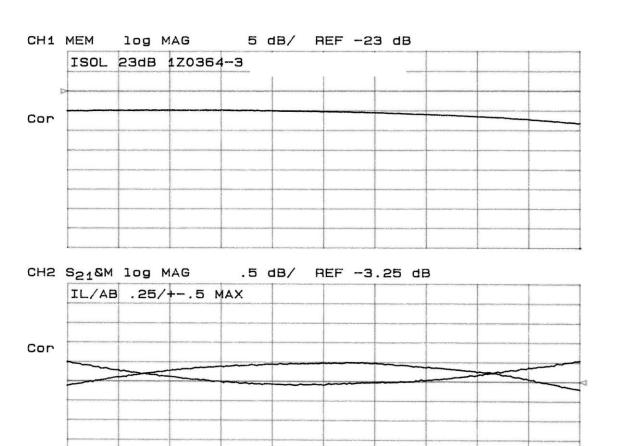

## Typical Test Data Plots

STOP

USA/Canada: (315) 432-8909 Toll Free: (800) 411-6596 Europe: +44 2392-232392

#1

880.000 000 MHz