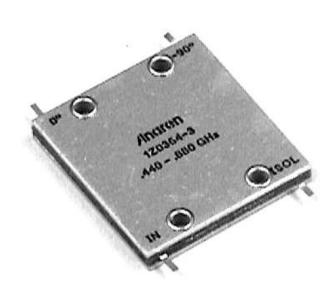

## Hybrid Couplers High Power 3 dB, 90°

#### **Features**

- 0.44 0.88 GHz
- 2 Way power Split
- Welded Tab mount
- Reliable Performance
- Handles 280 Watts
- Meets MIL-E-5400 Class 3 Requirements

**NOTES**: Anaren Power rating applies when solder tab/coupler interface has been conformally coated.