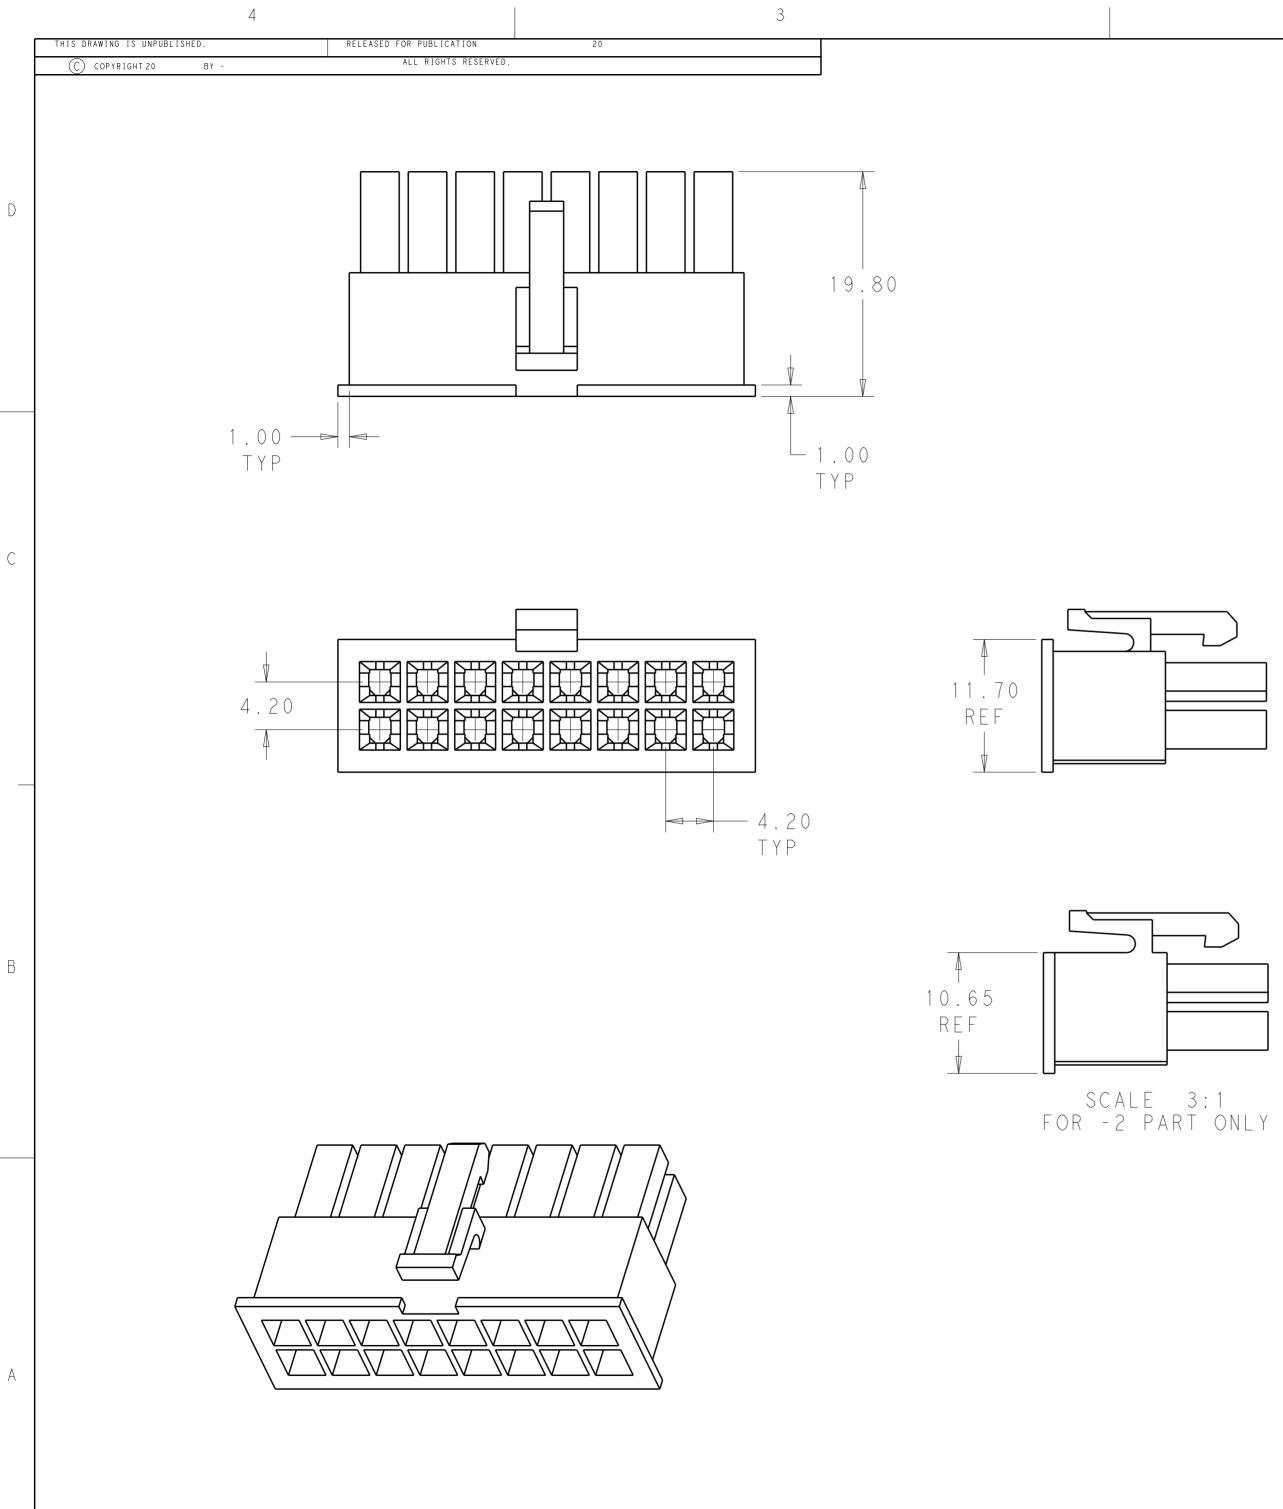

D

С

| $\overline{}$ |   |
|---------------|---|
|               | ] |
|               | כ |
|               | ] |

| 51.60 24 2-1969614-   47.40 22 2-1969614-                                                                                                                                                                                                                                                                                                                                                                                                                                                                                                                                                                                                                                                                                                                                                                                                                                                                                                                                                                                                                                                                                                                                                                                                                                                                                                                                                                                                                                                                                                                                                                                                                                                                                                                                                                                                                                                                                                                                                                                                                                                                                                                                                                                                                                                                                                                                                                                                                                                                                                               |
|---------------------------------------------------------------------------------------------------------------------------------------------------------------------------------------------------------------------------------------------------------------------------------------------------------------------------------------------------------------------------------------------------------------------------------------------------------------------------------------------------------------------------------------------------------------------------------------------------------------------------------------------------------------------------------------------------------------------------------------------------------------------------------------------------------------------------------------------------------------------------------------------------------------------------------------------------------------------------------------------------------------------------------------------------------------------------------------------------------------------------------------------------------------------------------------------------------------------------------------------------------------------------------------------------------------------------------------------------------------------------------------------------------------------------------------------------------------------------------------------------------------------------------------------------------------------------------------------------------------------------------------------------------------------------------------------------------------------------------------------------------------------------------------------------------------------------------------------------------------------------------------------------------------------------------------------------------------------------------------------------------------------------------------------------------------------------------------------------------------------------------------------------------------------------------------------------------------------------------------------------------------------------------------------------------------------------------------------------------------------------------------------------------------------------------------------------------------------------------------------------------------------------------------------------------|
| 47.40 22 2-1969614-                                                                                                                                                                                                                                                                                                                                                                                                                                                                                                                                                                                                                                                                                                                                                                                                                                                                                                                                                                                                                                                                                                                                                                                                                                                                                                                                                                                                                                                                                                                                                                                                                                                                                                                                                                                                                                                                                                                                                                                                                                                                                                                                                                                                                                                                                                                                                                                                                                                                                                                                     |
|                                                                                                                                                                                                                                                                                                                                                                                                                                                                                                                                                                                                                                                                                                                                                                                                                                                                                                                                                                                                                                                                                                                                                                                                                                                                                                                                                                                                                                                                                                                                                                                                                                                                                                                                                                                                                                                                                                                                                                                                                                                                                                                                                                                                                                                                                                                                                                                                                                                                                                                                                         |
| 43.20 20 2-1969614-                                                                                                                                                                                                                                                                                                                                                                                                                                                                                                                                                                                                                                                                                                                                                                                                                                                                                                                                                                                                                                                                                                                                                                                                                                                                                                                                                                                                                                                                                                                                                                                                                                                                                                                                                                                                                                                                                                                                                                                                                                                                                                                                                                                                                                                                                                                                                                                                                                                                                                                                     |
| 39.00 18 1-1969614-                                                                                                                                                                                                                                                                                                                                                                                                                                                                                                                                                                                                                                                                                                                                                                                                                                                                                                                                                                                                                                                                                                                                                                                                                                                                                                                                                                                                                                                                                                                                                                                                                                                                                                                                                                                                                                                                                                                                                                                                                                                                                                                                                                                                                                                                                                                                                                                                                                                                                                                                     |
| 34.80 16 1-1969614-                                                                                                                                                                                                                                                                                                                                                                                                                                                                                                                                                                                                                                                                                                                                                                                                                                                                                                                                                                                                                                                                                                                                                                                                                                                                                                                                                                                                                                                                                                                                                                                                                                                                                                                                                                                                                                                                                                                                                                                                                                                                                                                                                                                                                                                                                                                                                                                                                                                                                                                                     |
| 30.60 14 1-1969614-                                                                                                                                                                                                                                                                                                                                                                                                                                                                                                                                                                                                                                                                                                                                                                                                                                                                                                                                                                                                                                                                                                                                                                                                                                                                                                                                                                                                                                                                                                                                                                                                                                                                                                                                                                                                                                                                                                                                                                                                                                                                                                                                                                                                                                                                                                                                                                                                                                                                                                                                     |
| 26.40 12 1-1969614-                                                                                                                                                                                                                                                                                                                                                                                                                                                                                                                                                                                                                                                                                                                                                                                                                                                                                                                                                                                                                                                                                                                                                                                                                                                                                                                                                                                                                                                                                                                                                                                                                                                                                                                                                                                                                                                                                                                                                                                                                                                                                                                                                                                                                                                                                                                                                                                                                                                                                                                                     |
| 22.20 10 1-1969614-                                                                                                                                                                                                                                                                                                                                                                                                                                                                                                                                                                                                                                                                                                                                                                                                                                                                                                                                                                                                                                                                                                                                                                                                                                                                                                                                                                                                                                                                                                                                                                                                                                                                                                                                                                                                                                                                                                                                                                                                                                                                                                                                                                                                                                                                                                                                                                                                                                                                                                                                     |
| 18.00 8 1969614-8                                                                                                                                                                                                                                                                                                                                                                                                                                                                                                                                                                                                                                                                                                                                                                                                                                                                                                                                                                                                                                                                                                                                                                                                                                                                                                                                                                                                                                                                                                                                                                                                                                                                                                                                                                                                                                                                                                                                                                                                                                                                                                                                                                                                                                                                                                                                                                                                                                                                                                                                       |
| 13.80 6 1969614-6                                                                                                                                                                                                                                                                                                                                                                                                                                                                                                                                                                                                                                                                                                                                                                                                                                                                                                                                                                                                                                                                                                                                                                                                                                                                                                                                                                                                                                                                                                                                                                                                                                                                                                                                                                                                                                                                                                                                                                                                                                                                                                                                                                                                                                                                                                                                                                                                                                                                                                                                       |
| 9.60 4 1969614-4                                                                                                                                                                                                                                                                                                                                                                                                                                                                                                                                                                                                                                                                                                                                                                                                                                                                                                                                                                                                                                                                                                                                                                                                                                                                                                                                                                                                                                                                                                                                                                                                                                                                                                                                                                                                                                                                                                                                                                                                                                                                                                                                                                                                                                                                                                                                                                                                                                                                                                                                        |
| 5.40 2 1969614-2                                                                                                                                                                                                                                                                                                                                                                                                                                                                                                                                                                                                                                                                                                                                                                                                                                                                                                                                                                                                                                                                                                                                                                                                                                                                                                                                                                                                                                                                                                                                                                                                                                                                                                                                                                                                                                                                                                                                                                                                                                                                                                                                                                                                                                                                                                                                                                                                                                                                                                                                        |
| DIML NO. OF PART NO.                                                                                                                                                                                                                                                                                                                                                                                                                                                                                                                                                                                                                                                                                                                                                                                                                                                                                                                                                                                                                                                                                                                                                                                                                                                                                                                                                                                                                                                                                                                                                                                                                                                                                                                                                                                                                                                                                                                                                                                                                                                                                                                                                                                                                                                                                                                                                                                                                                                                                                                                    |
| THIS DRAWING IS A CONTROLLED DOCUMENT.<br>DIMENSIONS: DIMENSIONS: DI                                                                                                                                                                                                                                                                                                                                                                                                                        |
| mm<br>0 PLC ±-<br>1 PLC ±-<br>0 |
| 2 PLC ±0.25   3 PLC ±-   4 PLC ±-     SIZE CAGE CODE     Drawing no     RESTRICT                                                                                                                                                                                                                                                                                                                                                                                                                                                                                                                                                                                                                                                                                                                                                                                                                                                                                                                                                                                                                                                                                                                                                                                                                                                                                                                                                                                                                                                                                                                                                                                                                                                                                                                                                                                                                                                                                                                                                                                                                                                                                                                                                                                                                                                                                                                                                                                                                                                                        |
| ANGLES ±                                                                                                                                                                                                                                                                                                                                                                                                                                                                                                                                                                                                                                                                                                                                                                                                                                                                                                                                                                                                                                                                                                                                                                                                                                                                                                                                                                                                                                                                                                                                                                                                                                                                                                                                                                                                                                                                                                                                                                                                                                                                                                                                                                                                                                                                                                                                                                                                                                                                                                                                                |
| NYLON 6/6, VO COLOR-NATURAL Customer Drawing SCALE 3:1 SHEET OF REV                                                                                                                                                                                                                                                                                                                                                                                                                                                                                                                                                                                                                                                                                                                                                                                                                                                                                                                                                                                                                                                                                                                                                                                                                                                                                                                                                                                                                                                                                                                                                                                                                                                                                                                                                                                                                                                                                                                                                                                                                                                                                                                                                                                                                                                                                                                                                                                                                                                                                     |