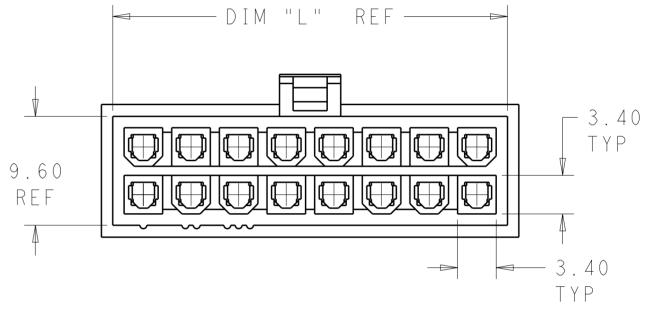

D

С

| $\overline{}$ |   |
|---------------|---|
|               | ] |
|               | כ |
|               | ] |

| 51.60 24 2-1969614-   47.40 22 2-1969614-                                                                                                                                                                                                                                                                                                                                                                                                                                                                                                                                                                                                                                                                                                                                                                                                                                                                                                                                                                                                                                                                                                                                                                                                                                                                                                                                                                                                                                                                                                                                                                                                                                                                                                                                                                                                                                                                                                                                                                                                                                                                                                                                                                                                                                                                                                                                                                                                                                                                                                               |
|---------------------------------------------------------------------------------------------------------------------------------------------------------------------------------------------------------------------------------------------------------------------------------------------------------------------------------------------------------------------------------------------------------------------------------------------------------------------------------------------------------------------------------------------------------------------------------------------------------------------------------------------------------------------------------------------------------------------------------------------------------------------------------------------------------------------------------------------------------------------------------------------------------------------------------------------------------------------------------------------------------------------------------------------------------------------------------------------------------------------------------------------------------------------------------------------------------------------------------------------------------------------------------------------------------------------------------------------------------------------------------------------------------------------------------------------------------------------------------------------------------------------------------------------------------------------------------------------------------------------------------------------------------------------------------------------------------------------------------------------------------------------------------------------------------------------------------------------------------------------------------------------------------------------------------------------------------------------------------------------------------------------------------------------------------------------------------------------------------------------------------------------------------------------------------------------------------------------------------------------------------------------------------------------------------------------------------------------------------------------------------------------------------------------------------------------------------------------------------------------------------------------------------------------------------|
| 47.40 22 2-1969614-                                                                                                                                                                                                                                                                                                                                                                                                                                                                                                                                                                                                                                                                                                                                                                                                                                                                                                                                                                                                                                                                                                                                                                                                                                                                                                                                                                                                                                                                                                                                                                                                                                                                                                                                                                                                                                                                                                                                                                                                                                                                                                                                                                                                                                                                                                                                                                                                                                                                                                                                     |
|                                                                                                                                                                                                                                                                                                                                                                                                                                                                                                                                                                                                                                                                                                                                                                                                                                                                                                                                                                                                                                                                                                                                                                                                                                                                                                                                                                                                                                                                                                                                                                                                                                                                                                                                                                                                                                                                                                                                                                                                                                                                                                                                                                                                                                                                                                                                                                                                                                                                                                                                                         |
| 43.20 20 2-1969614-                                                                                                                                                                                                                                                                                                                                                                                                                                                                                                                                                                                                                                                                                                                                                                                                                                                                                                                                                                                                                                                                                                                                                                                                                                                                                                                                                                                                                                                                                                                                                                                                                                                                                                                                                                                                                                                                                                                                                                                                                                                                                                                                                                                                                                                                                                                                                                                                                                                                                                                                     |
| 39.00 18 1-1969614-                                                                                                                                                                                                                                                                                                                                                                                                                                                                                                                                                                                                                                                                                                                                                                                                                                                                                                                                                                                                                                                                                                                                                                                                                                                                                                                                                                                                                                                                                                                                                                                                                                                                                                                                                                                                                                                                                                                                                                                                                                                                                                                                                                                                                                                                                                                                                                                                                                                                                                                                     |
| 34.80 16 1-1969614-                                                                                                                                                                                                                                                                                                                                                                                                                                                                                                                                                                                                                                                                                                                                                                                                                                                                                                                                                                                                                                                                                                                                                                                                                                                                                                                                                                                                                                                                                                                                                                                                                                                                                                                                                                                                                                                                                                                                                                                                                                                                                                                                                                                                                                                                                                                                                                                                                                                                                                                                     |
| 30.60 14 1-1969614-                                                                                                                                                                                                                                                                                                                                                                                                                                                                                                                                                                                                                                                                                                                                                                                                                                                                                                                                                                                                                                                                                                                                                                                                                                                                                                                                                                                                                                                                                                                                                                                                                                                                                                                                                                                                                                                                                                                                                                                                                                                                                                                                                                                                                                                                                                                                                                                                                                                                                                                                     |
| 26.40 12 1-1969614-                                                                                                                                                                                                                                                                                                                                                                                                                                                                                                                                                                                                                                                                                                                                                                                                                                                                                                                                                                                                                                                                                                                                                                                                                                                                                                                                                                                                                                                                                                                                                                                                                                                                                                                                                                                                                                                                                                                                                                                                                                                                                                                                                                                                                                                                                                                                                                                                                                                                                                                                     |
| 22.20 10 1-1969614-                                                                                                                                                                                                                                                                                                                                                                                                                                                                                                                                                                                                                                                                                                                                                                                                                                                                                                                                                                                                                                                                                                                                                                                                                                                                                                                                                                                                                                                                                                                                                                                                                                                                                                                                                                                                                                                                                                                                                                                                                                                                                                                                                                                                                                                                                                                                                                                                                                                                                                                                     |
| 18.00 8 1969614-8                                                                                                                                                                                                                                                                                                                                                                                                                                                                                                                                                                                                                                                                                                                                                                                                                                                                                                                                                                                                                                                                                                                                                                                                                                                                                                                                                                                                                                                                                                                                                                                                                                                                                                                                                                                                                                                                                                                                                                                                                                                                                                                                                                                                                                                                                                                                                                                                                                                                                                                                       |
| 13.80 6 1969614-6                                                                                                                                                                                                                                                                                                                                                                                                                                                                                                                                                                                                                                                                                                                                                                                                                                                                                                                                                                                                                                                                                                                                                                                                                                                                                                                                                                                                                                                                                                                                                                                                                                                                                                                                                                                                                                                                                                                                                                                                                                                                                                                                                                                                                                                                                                                                                                                                                                                                                                                                       |
| 9.60 4 1969614-4                                                                                                                                                                                                                                                                                                                                                                                                                                                                                                                                                                                                                                                                                                                                                                                                                                                                                                                                                                                                                                                                                                                                                                                                                                                                                                                                                                                                                                                                                                                                                                                                                                                                                                                                                                                                                                                                                                                                                                                                                                                                                                                                                                                                                                                                                                                                                                                                                                                                                                                                        |
| 5.40 2 1969614-2                                                                                                                                                                                                                                                                                                                                                                                                                                                                                                                                                                                                                                                                                                                                                                                                                                                                                                                                                                                                                                                                                                                                                                                                                                                                                                                                                                                                                                                                                                                                                                                                                                                                                                                                                                                                                                                                                                                                                                                                                                                                                                                                                                                                                                                                                                                                                                                                                                                                                                                                        |
| DIML NO. OF PART NO.                                                                                                                                                                                                                                                                                                                                                                                                                                                                                                                                                                                                                                                                                                                                                                                                                                                                                                                                                                                                                                                                                                                                                                                                                                                                                                                                                                                                                                                                                                                                                                                                                                                                                                                                                                                                                                                                                                                                                                                                                                                                                                                                                                                                                                                                                                                                                                                                                                                                                                                                    |
| THIS DRAWING IS A CONTROLLED DOCUMENT.<br>DIMENSIONS: DIMENSIONS: DI                                                                                                                                                                                                                                                                                                                                                                                                                        |
| mm<br>0 PLC ±-<br>1 PLC ±-<br>0 |
| 2 PLC ±0.25   3 PLC ±-   4 PLC ±-     SIZE CAGE CODE     Drawing no     RESTRICT                                                                                                                                                                                                                                                                                                                                                                                                                                                                                                                                                                                                                                                                                                                                                                                                                                                                                                                                                                                                                                                                                                                                                                                                                                                                                                                                                                                                                                                                                                                                                                                                                                                                                                                                                                                                                                                                                                                                                                                                                                                                                                                                                                                                                                                                                                                                                                                                                                                                        |
| ANGLES ±                                                                                                                                                                                                                                                                                                                                                                                                                                                                                                                                                                                                                                                                                                                                                                                                                                                                                                                                                                                                                                                                                                                                                                                                                                                                                                                                                                                                                                                                                                                                                                                                                                                                                                                                                                                                                                                                                                                                                                                                                                                                                                                                                                                                                                                                                                                                                                                                                                                                                                                                                |
| NYLON 6/6, VO COLOR-NATURAL Customer Drawing SCALE 3:1 SHEET OF REV                                                                                                                                                                                                                                                                                                                                                                                                                                                                                                                                                                                                                                                                                                                                                                                                                                                                                                                                                                                                                                                                                                                                                                                                                                                                                                                                                                                                                                                                                                                                                                                                                                                                                                                                                                                                                                                                                                                                                                                                                                                                                                                                                                                                                                                                                                                                                                                                                                                                                     |