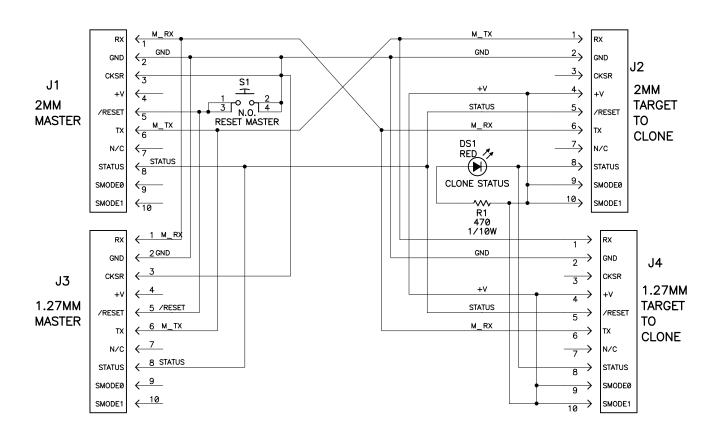

TITLE SCHEMATIC DIAGRAM RABBIT CLONING CABLE BOARD 3V/5V 1.27/2MM

1 OF

SIZE

DWG NO.

090-0167

NONE RELEASE DATE SHEET