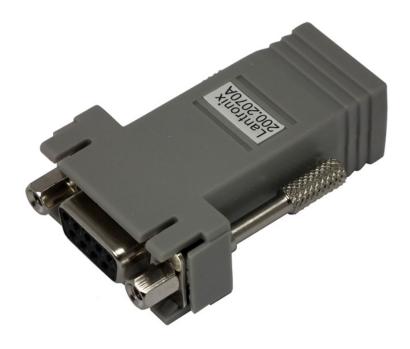

## 200.2070A - RJ45 to DB9F cable adapter for serial devices with DB9M DTE connectors

## 200.2070A

Accessory: RJ45 to DB9F cable adapter for serial devices with DB9M DTE connectors