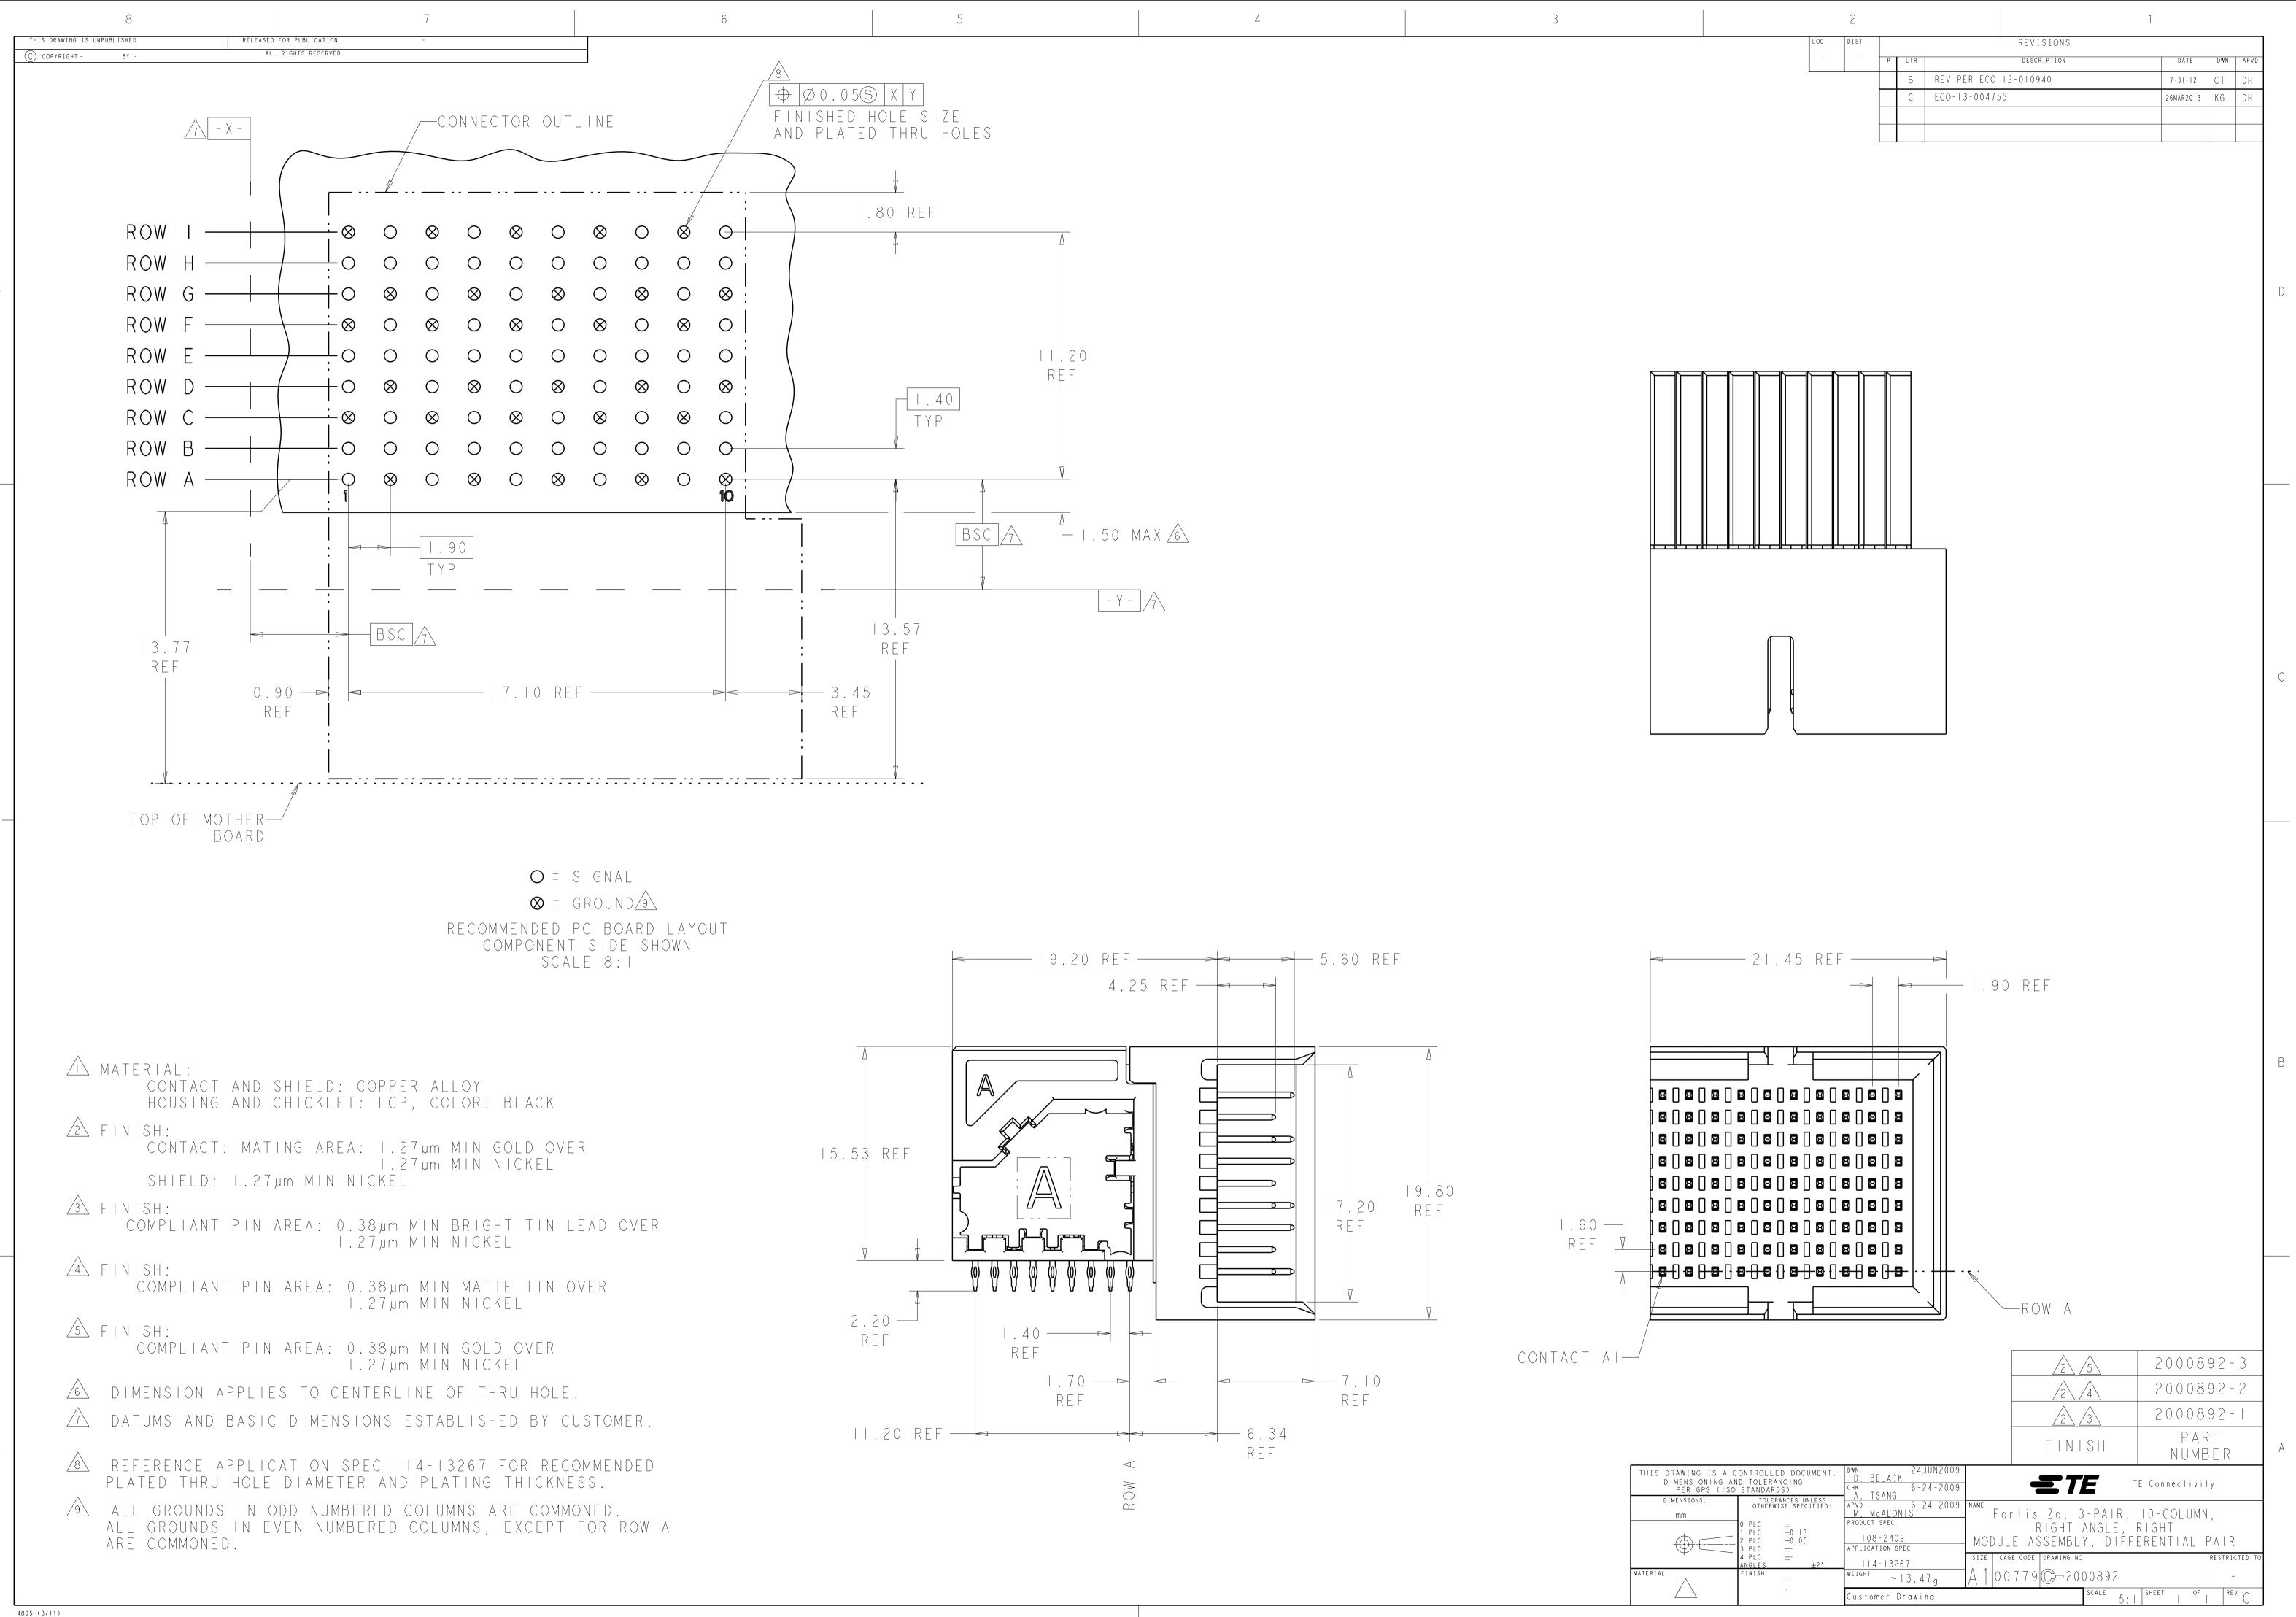

|     | 2      |           |     | 1                     |                                              |                                                          |                                                                 |
|-----|--------|-----------|-----|-----------------------|----------------------------------------------|----------------------------------------------------------|-----------------------------------------------------------------|
| _OC | DIST   | REVISIONS |     |                       |                                              |                                                          |                                                                 |
| -   | -      | Р         | LTR | DESCRIPTION           | DATE                                         | DWN                                                      | APVD                                                            |
|     |        |           | В   | REV PER ECO 12-010940 | 7 - 3   -   2                                | СТ                                                       | DH                                                              |
|     |        |           | С   | ECO-13-004755         | 26MAR2013                                    | KG                                                       | DH                                                              |
|     |        |           |     |                       |                                              |                                                          |                                                                 |
|     |        |           |     |                       |                                              |                                                          |                                                                 |
|     |        |           |     |                       |                                              |                                                          |                                                                 |
|     | -<br>_ | DIST      |     | P LTR<br>B            | P LTR DESCRIPTION<br>B REV PER ECO 12-010940 | P LTR DESCRIPTION DATE   B REV PER ECO 12-010940 7-31-12 | P LTR DESCRIPTION DATE DWN   B REV PER ECO 12 010940 7-31-12 CT |