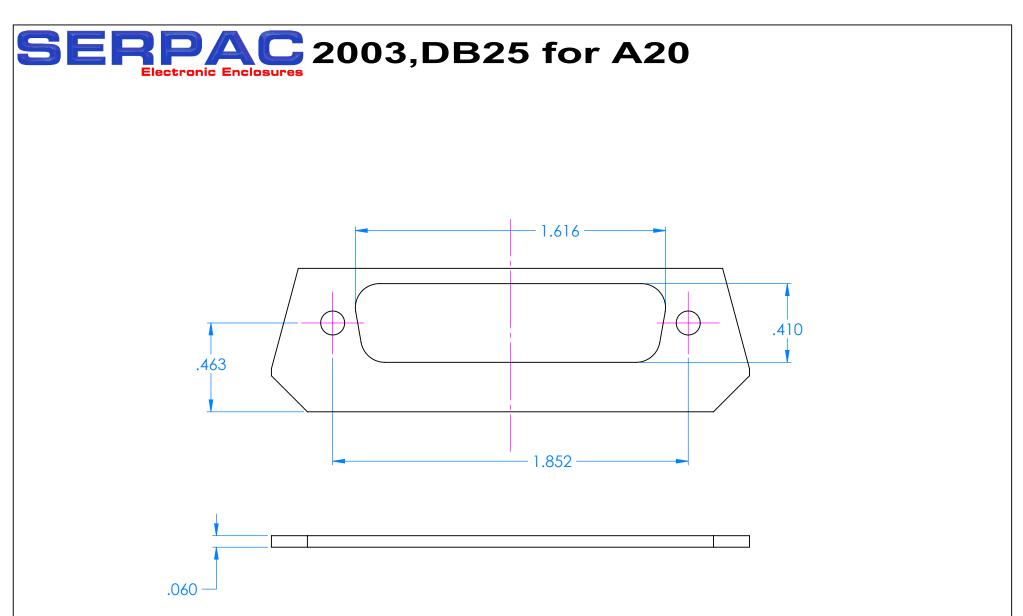

NOTES: Cutout located to accept a D-sub standard surface mount DB25 connector (male or female) using a .065" thick circuit board.