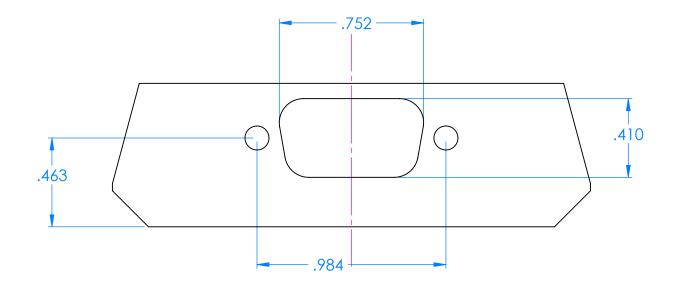

## NOTES:

Cutout located to accept a D-sub standard surface mount DB9 connector (male or female) using a .065" thick circuit board.