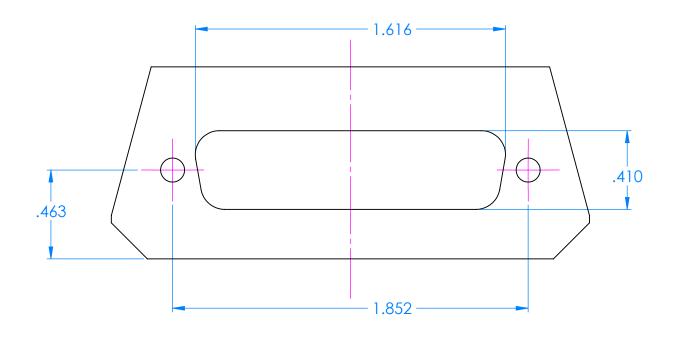

## NOTES:

Cutout located to accept a D-sub standard surface mount DB25 connector (male or female) using a .065" thick circuit board.