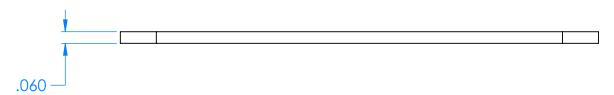

## NOTES:

Cutout located to accept a D-sub standard surface mount DB25 connector (male or female) using a .065" thick circuit board.