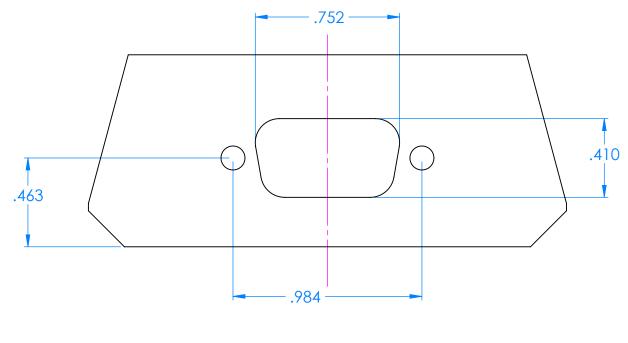

## NOTES:

Cutout located to accept a D-sub standard surface mount DB9 connector (male or female) using a .065" thick circuit board.