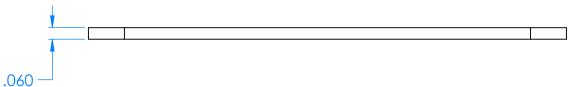

## NOTES:

Cutout located to accept a D-sub standard surface mount DB9 connector (male or female) using a .065" thick circuit board.