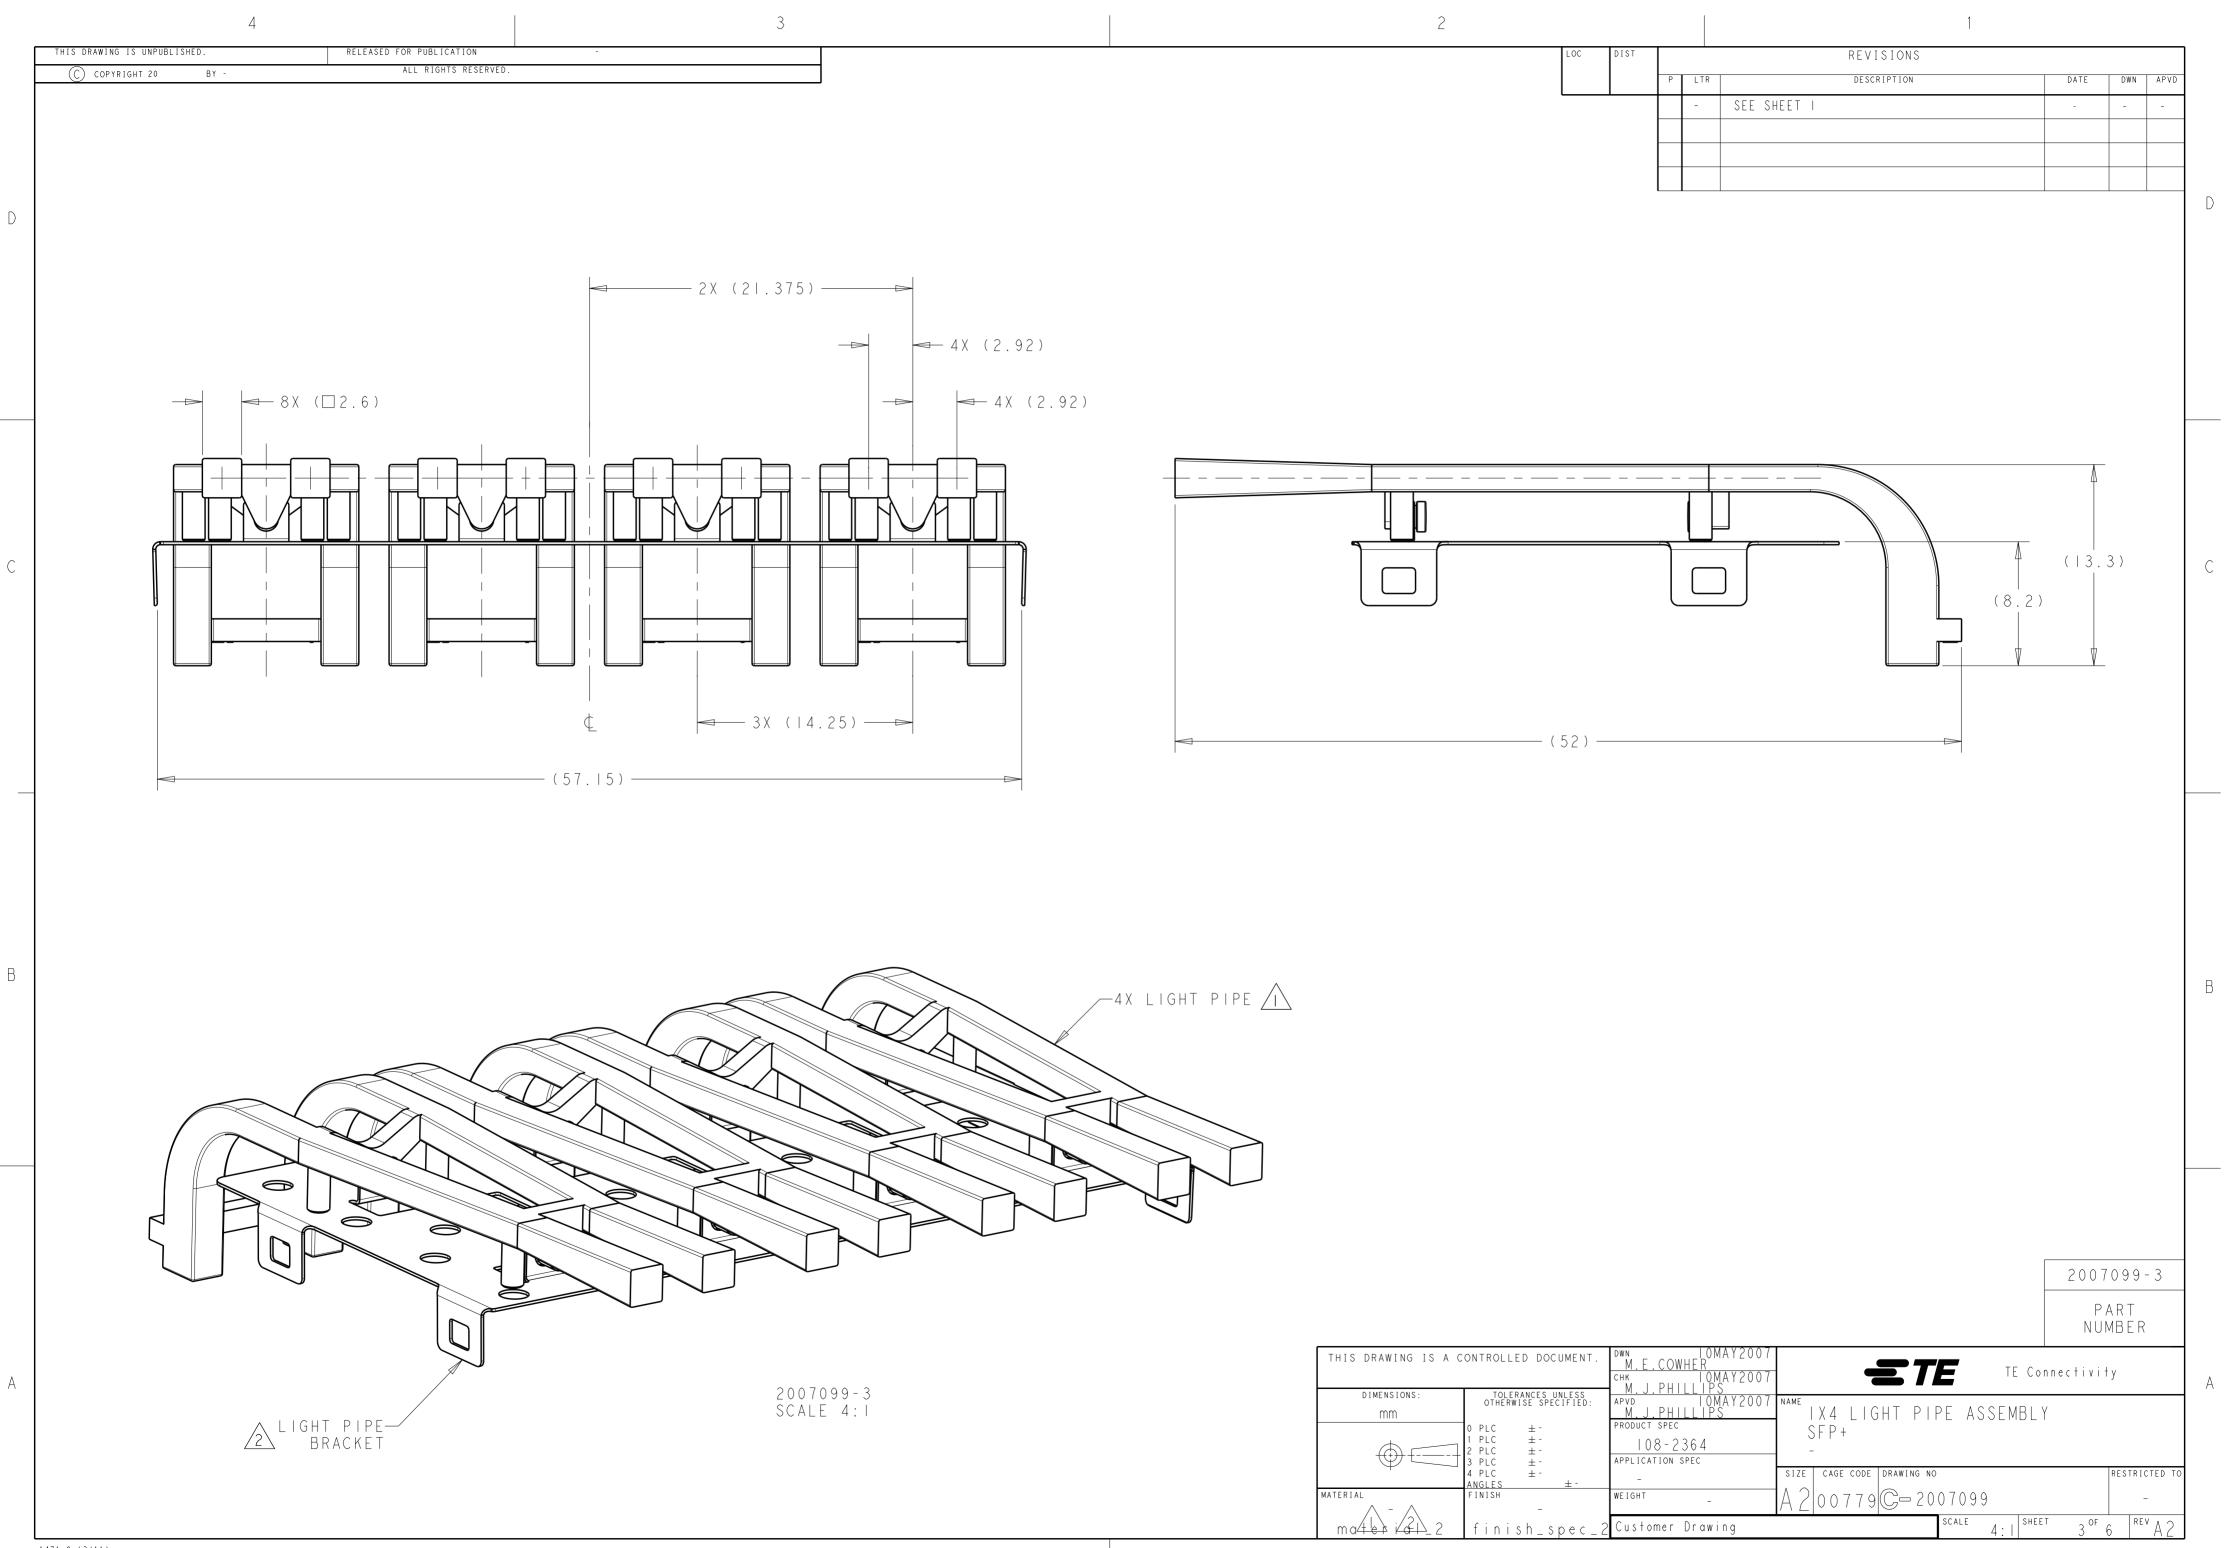

1471-9 (3/11)

|   |      |   |     | I                          |           |     |      |
|---|------|---|-----|----------------------------|-----------|-----|------|
|   | DIST |   |     | REVISIONS                  |           |     |      |
| - | -    | Р | LTR | DESCRIPTION                | DATE      | DWN | APVD |
|   |      |   | А   | RELEASED PER ECO-09-004191 | 23FEB2009 | ZMR | MRS  |
|   |      |   | ΑI  | REVISED PER ECO-14-003229  | 05MAR2014 | PP  | SH   |
|   |      |   | A 2 | REVISED PER ECO-16-013641  | 31AUG2016 | PP  | SH   |
|   |      |   |     |                            |           |     |      |

D

С

В

А

SCALE | · | SHEET | OF 6 REV A 2

CUSTOMER DRAWING

1471-9 (3/11)

1471-9 (3/11)