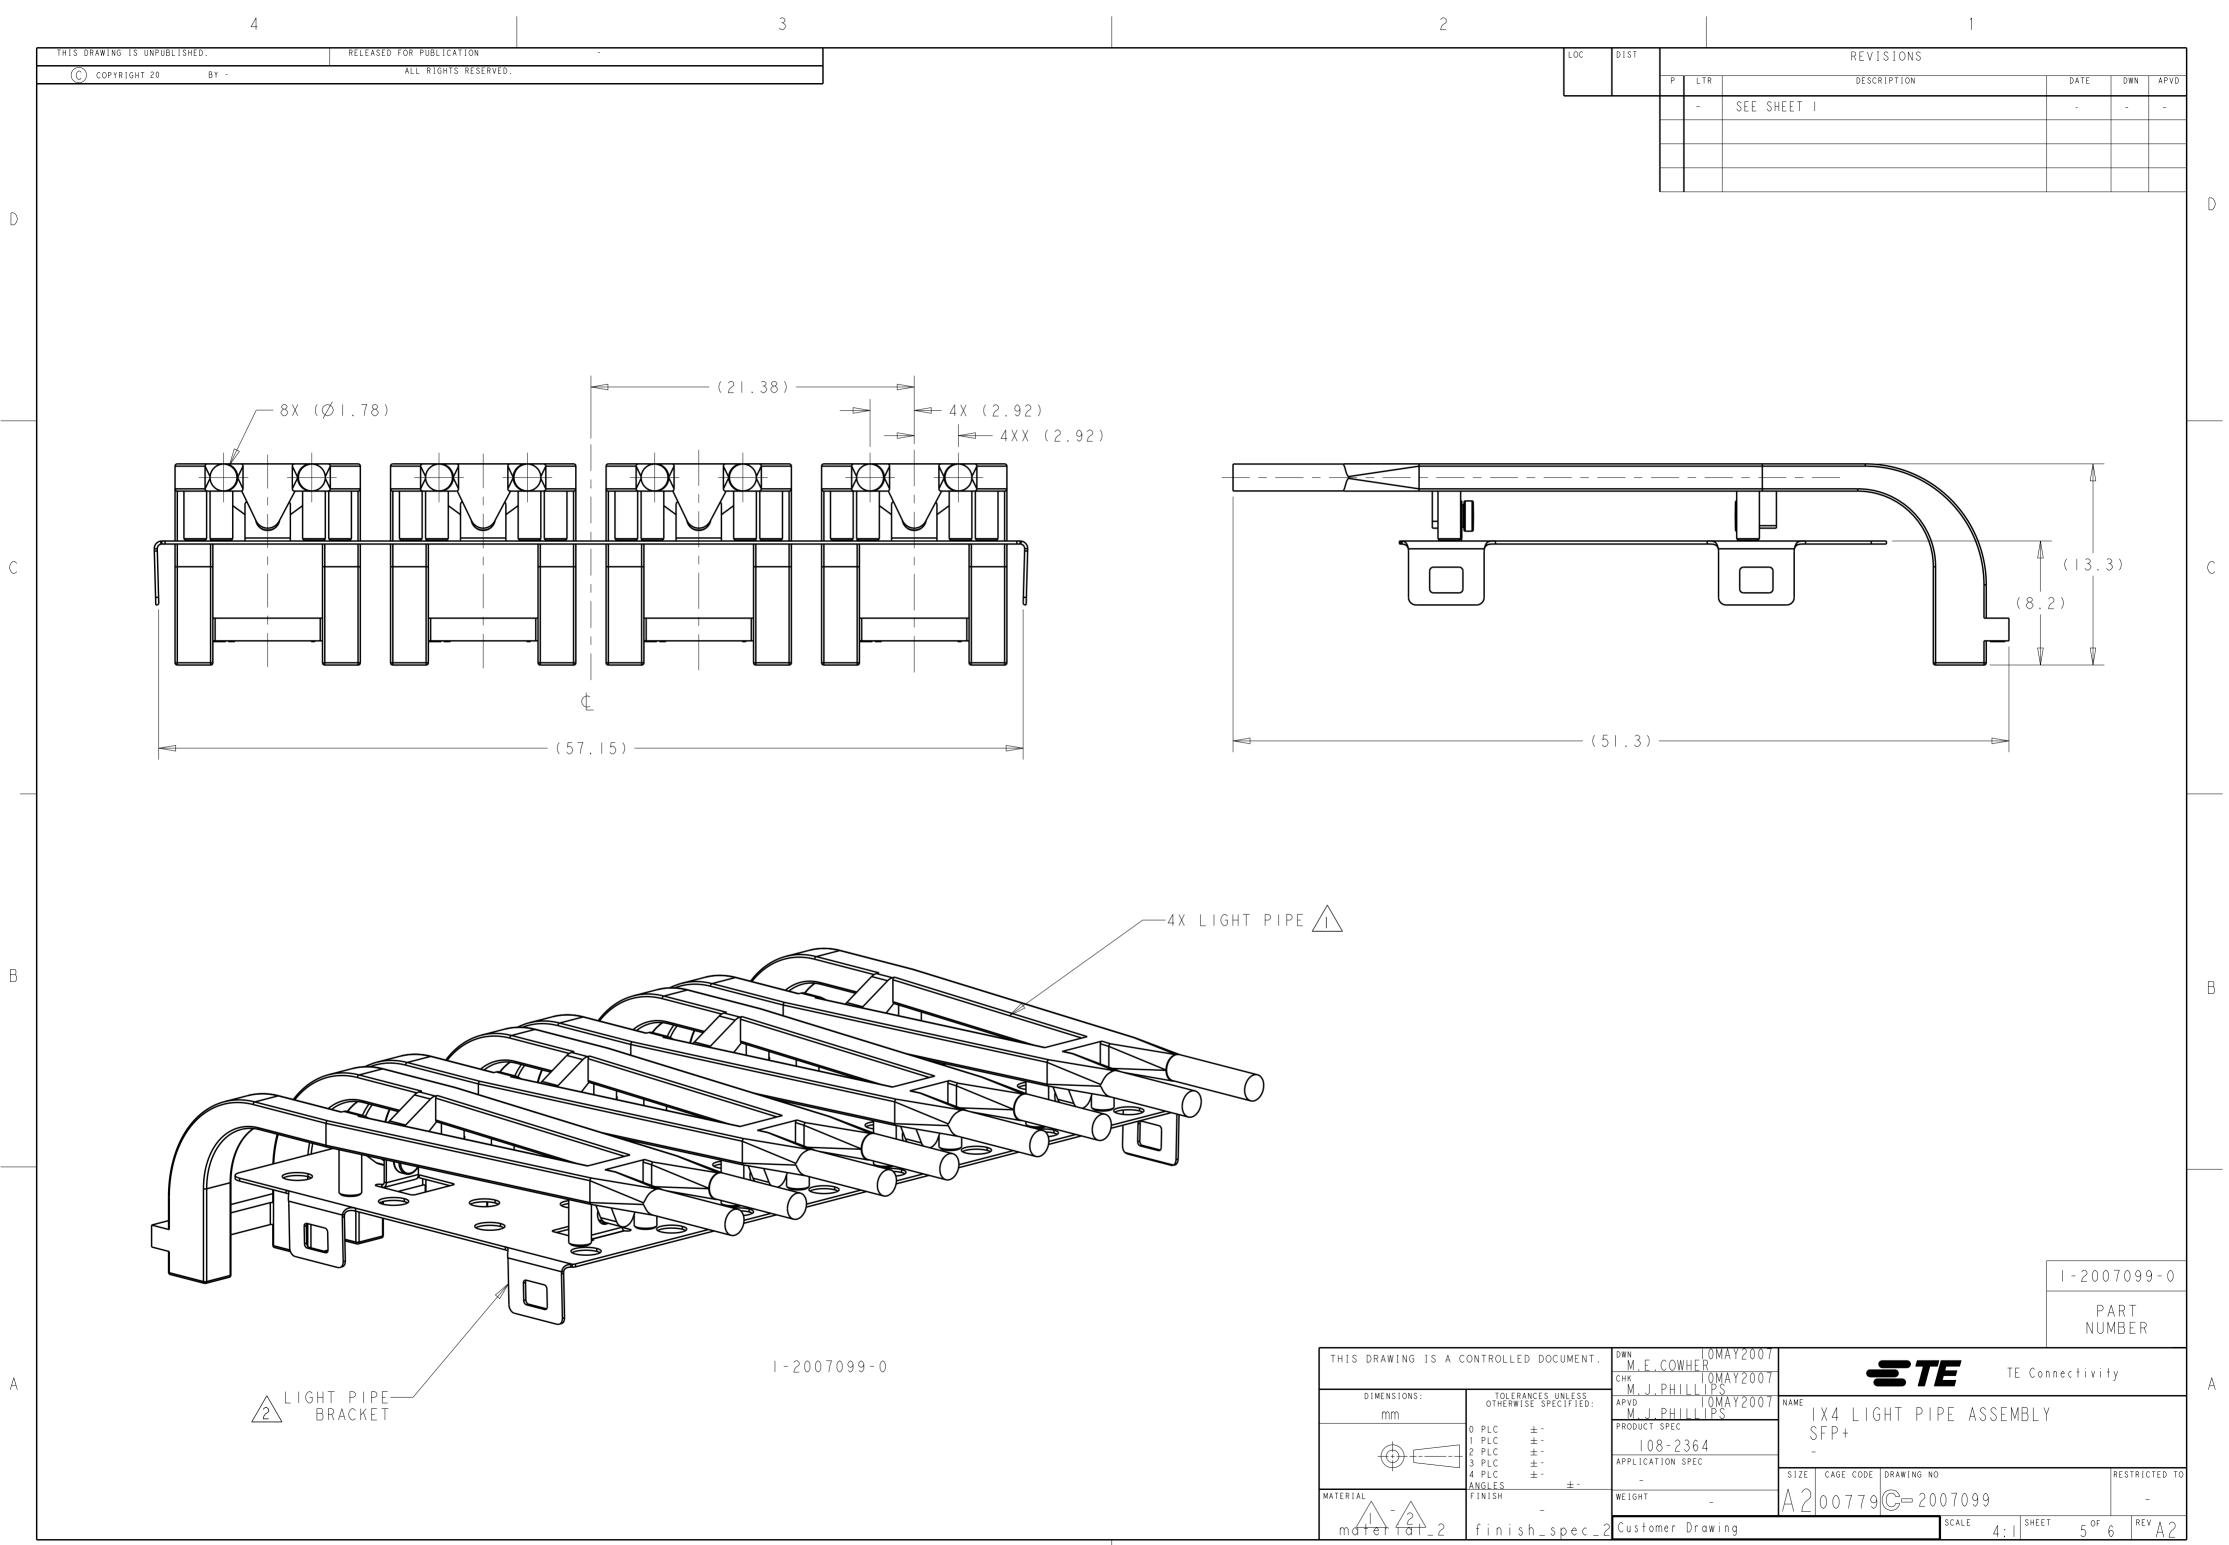

D

С

В

А

SCALE | · | SHEET | OF 6 REV A 2

CUSTOMER DRAWING

1471-9 (3/11)

1471-9 (3/11)