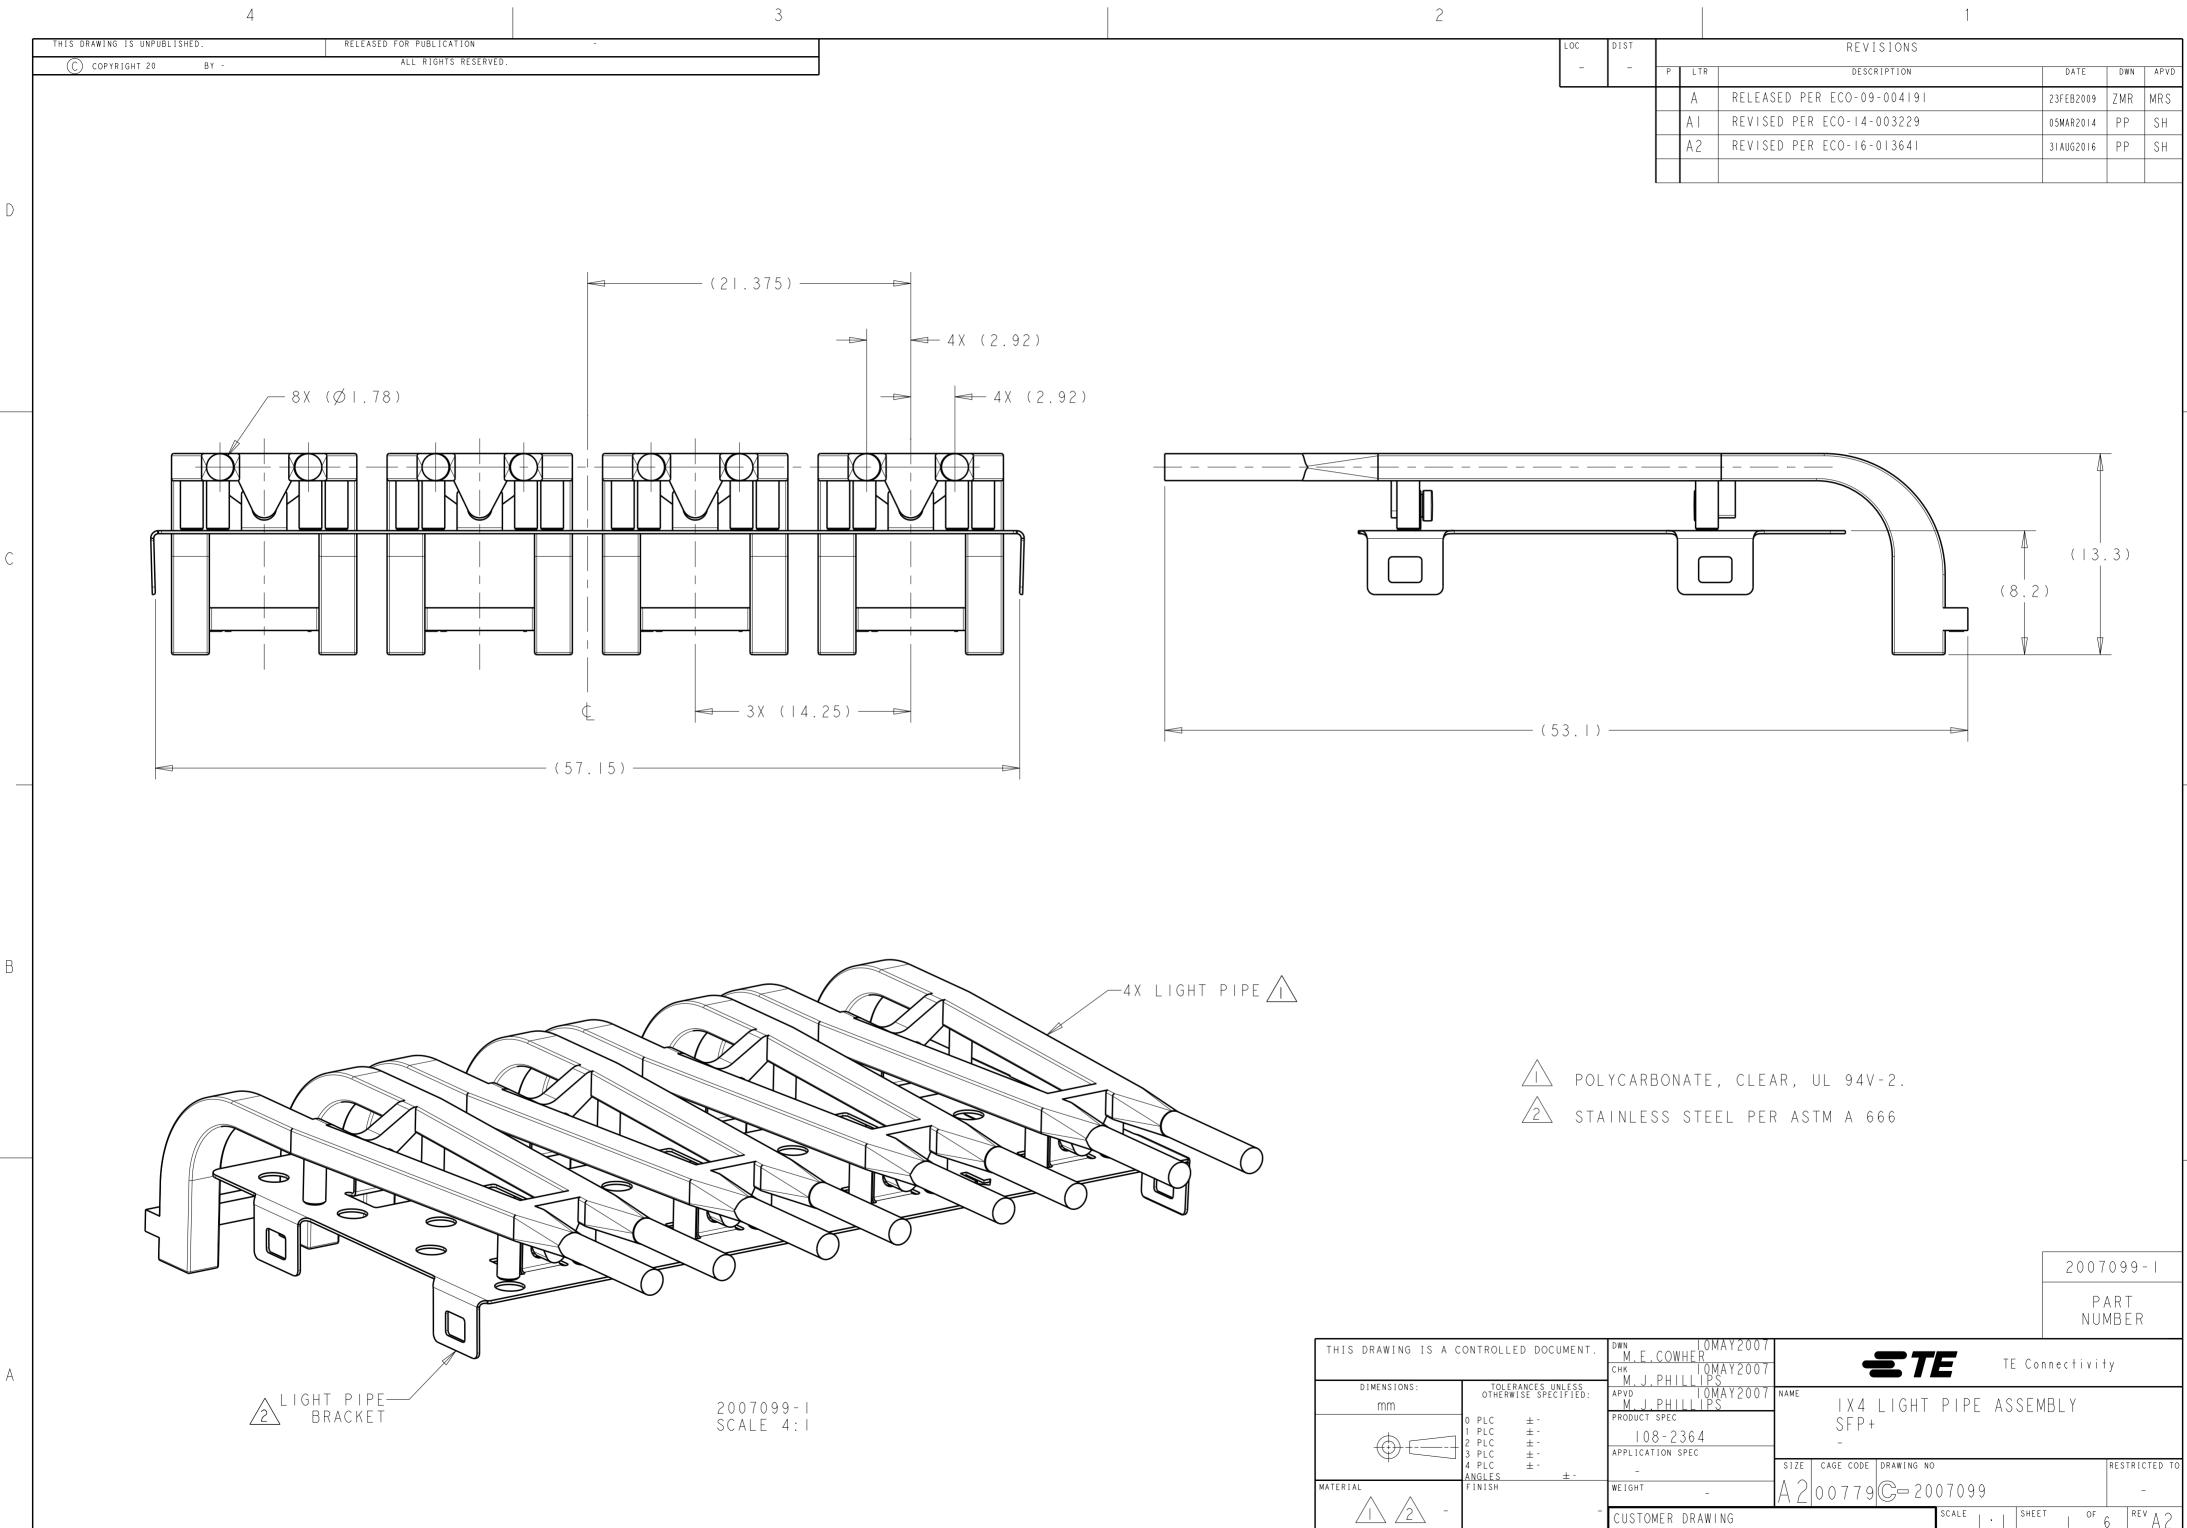

1471-9 (3/11)

|   |      |   |     | I                          |           |     |      |
|---|------|---|-----|----------------------------|-----------|-----|------|
|   | DIST |   |     | REVISIONS                  |           |     |      |
| - | -    | Р | LTR | DESCRIPTION                | DATE      | DWN | APVD |
|   |      |   | А   | RELEASED PER ECO-09-004191 | 23FEB2009 | ZMR | MRS  |
|   |      |   | ΑI  | REVISED PER ECO-14-003229  | 05MAR2014 | PP  | SH   |
|   |      |   | A 2 | REVISED PER ECO-16-013641  | 31AUG2016 | PP  | SH   |
|   |      |   |     |                            |           |     |      |

D

С

В

А

SCALE | · | SHEET | OF 6 REV A 2

CUSTOMER DRAWING

1471-9 (3/11)

1471-9 (3/11)