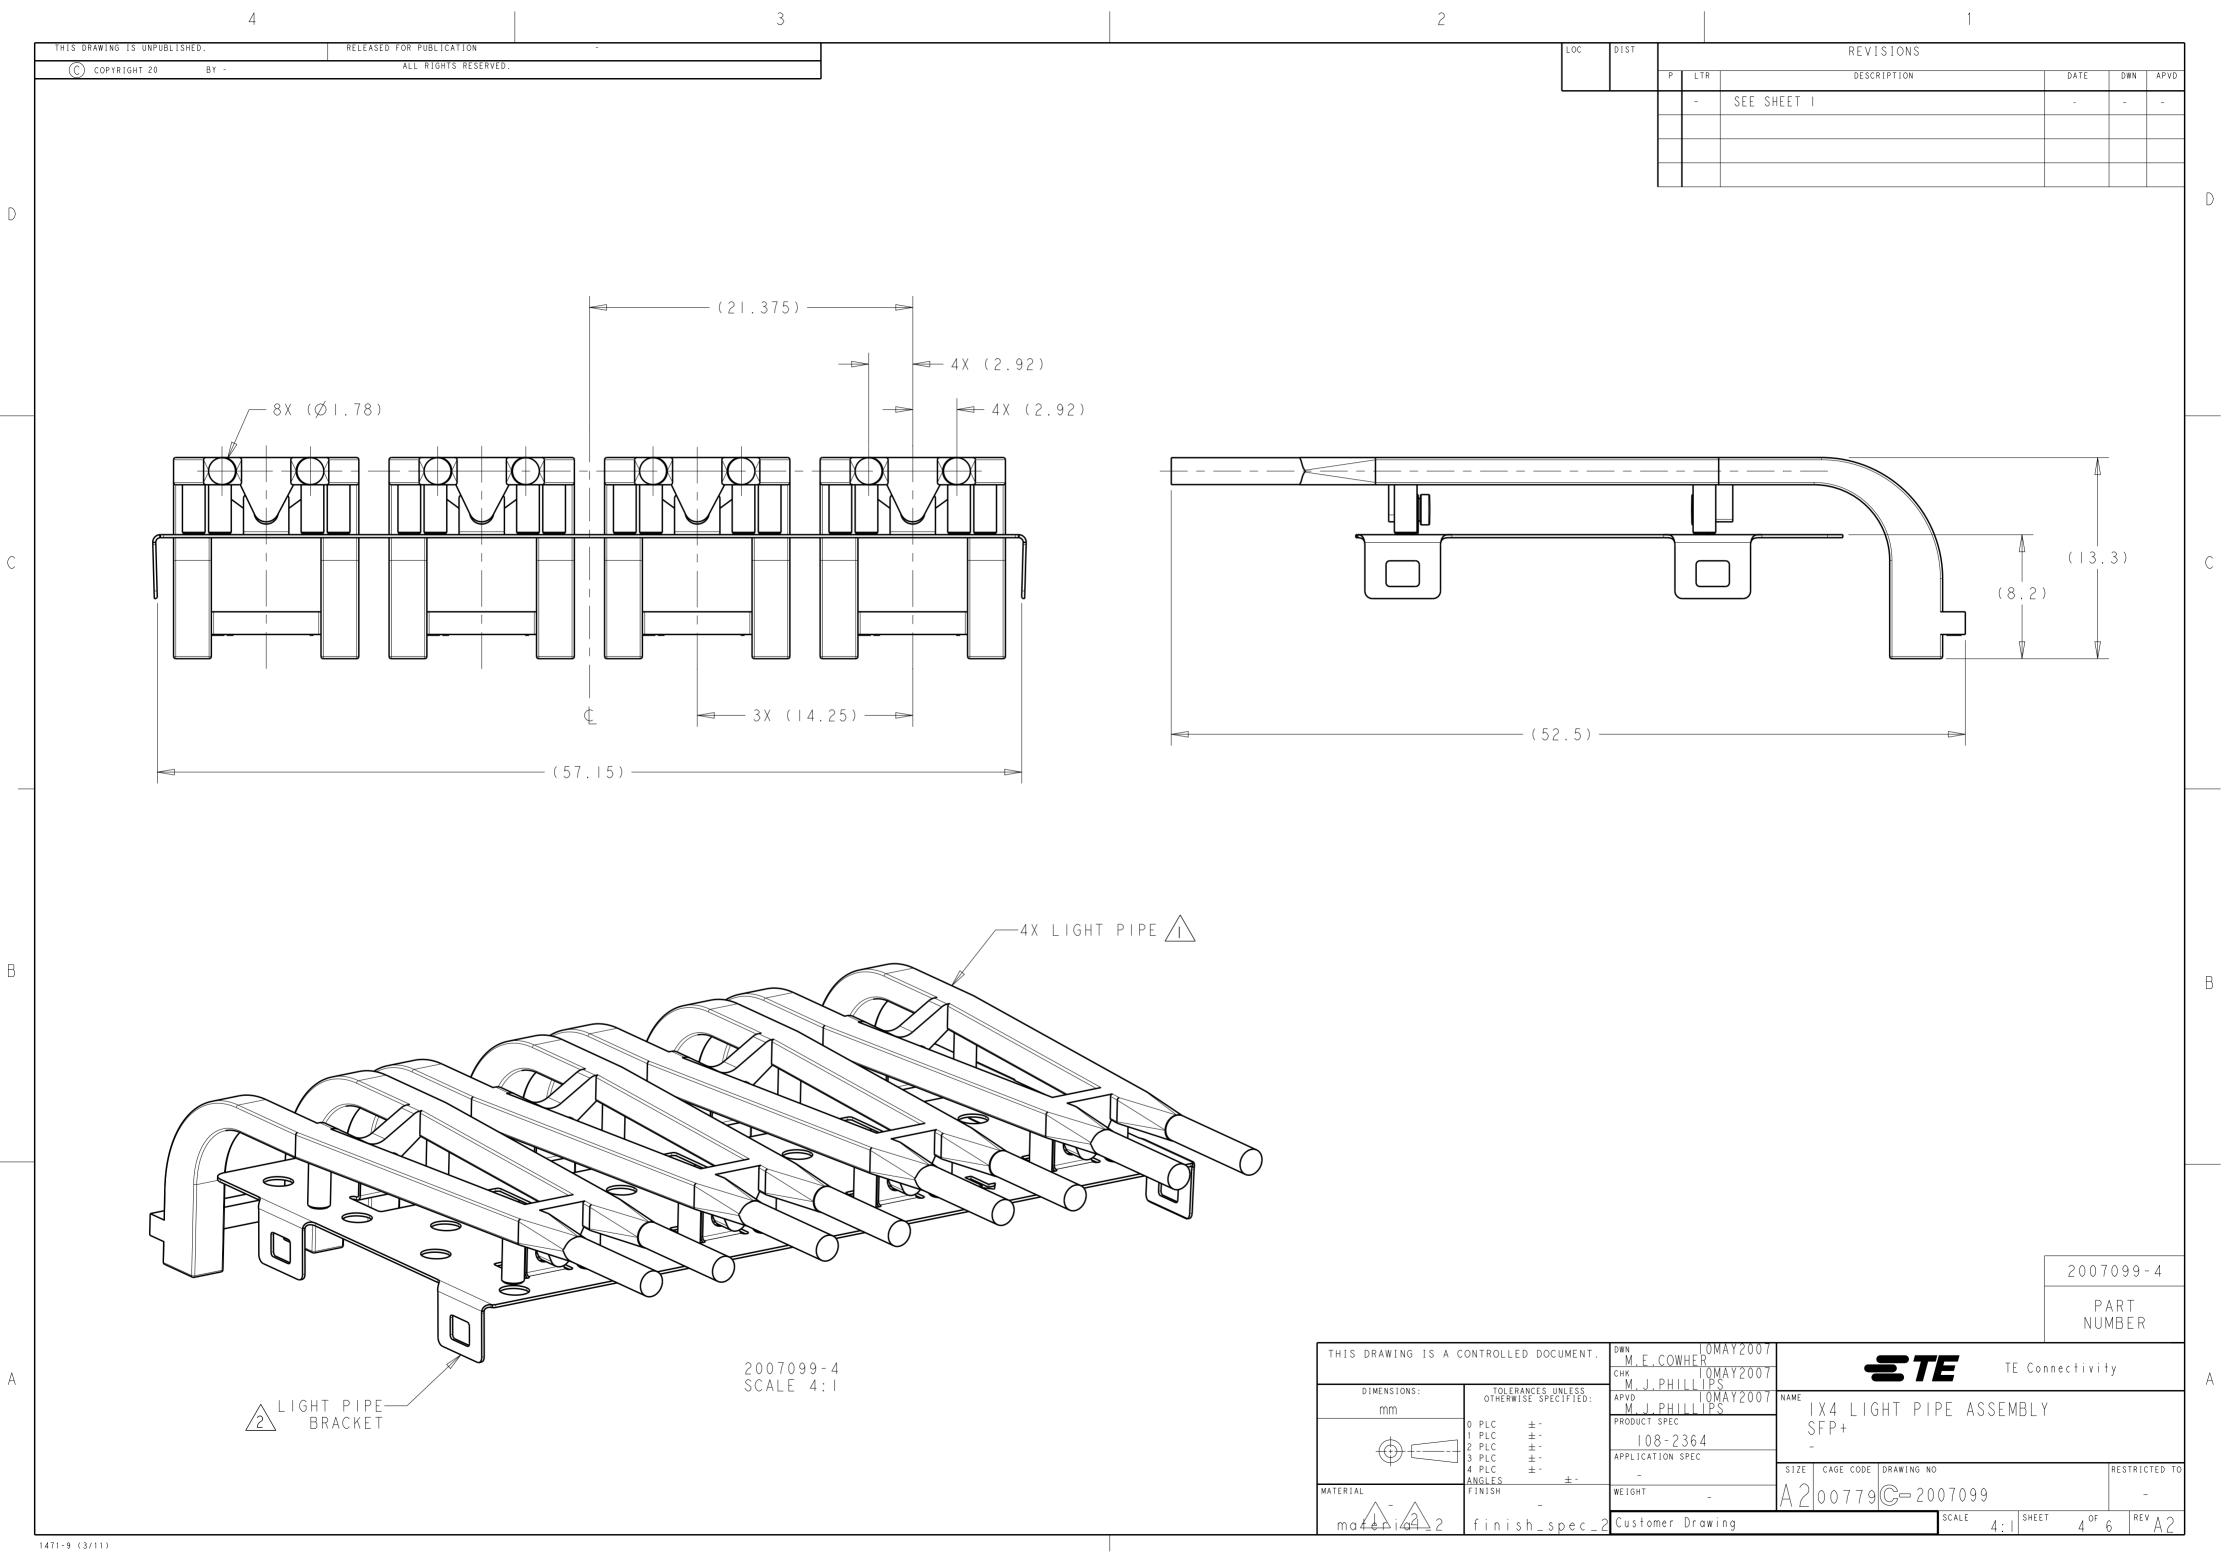

1471-9 (3/11)

|   |      |   |     | I                          |           |     |      |
|---|------|---|-----|----------------------------|-----------|-----|------|
|   | DIST |   |     | REVISIONS                  |           |     |      |
| - | -    | Р | LTR | DESCRIPTION                | DATE      | DWN | APVD |
|   |      |   | А   | RELEASED PER ECO-09-004191 | 23FEB2009 | ZMR | MRS  |
|   |      |   | ΑI  | REVISED PER ECO-14-003229  | 05MAR2014 | PP  | SH   |
|   |      |   | A 2 | REVISED PER ECO-16-013641  | 31AUG2016 | PP  | SH   |
|   |      |   |     |                            |           |     |      |

D

С

В

А

SCALE | · | SHEET | OF 6 REV A 2

CUSTOMER DRAWING

1471-9 (3/11)

1471-9 (3/11)