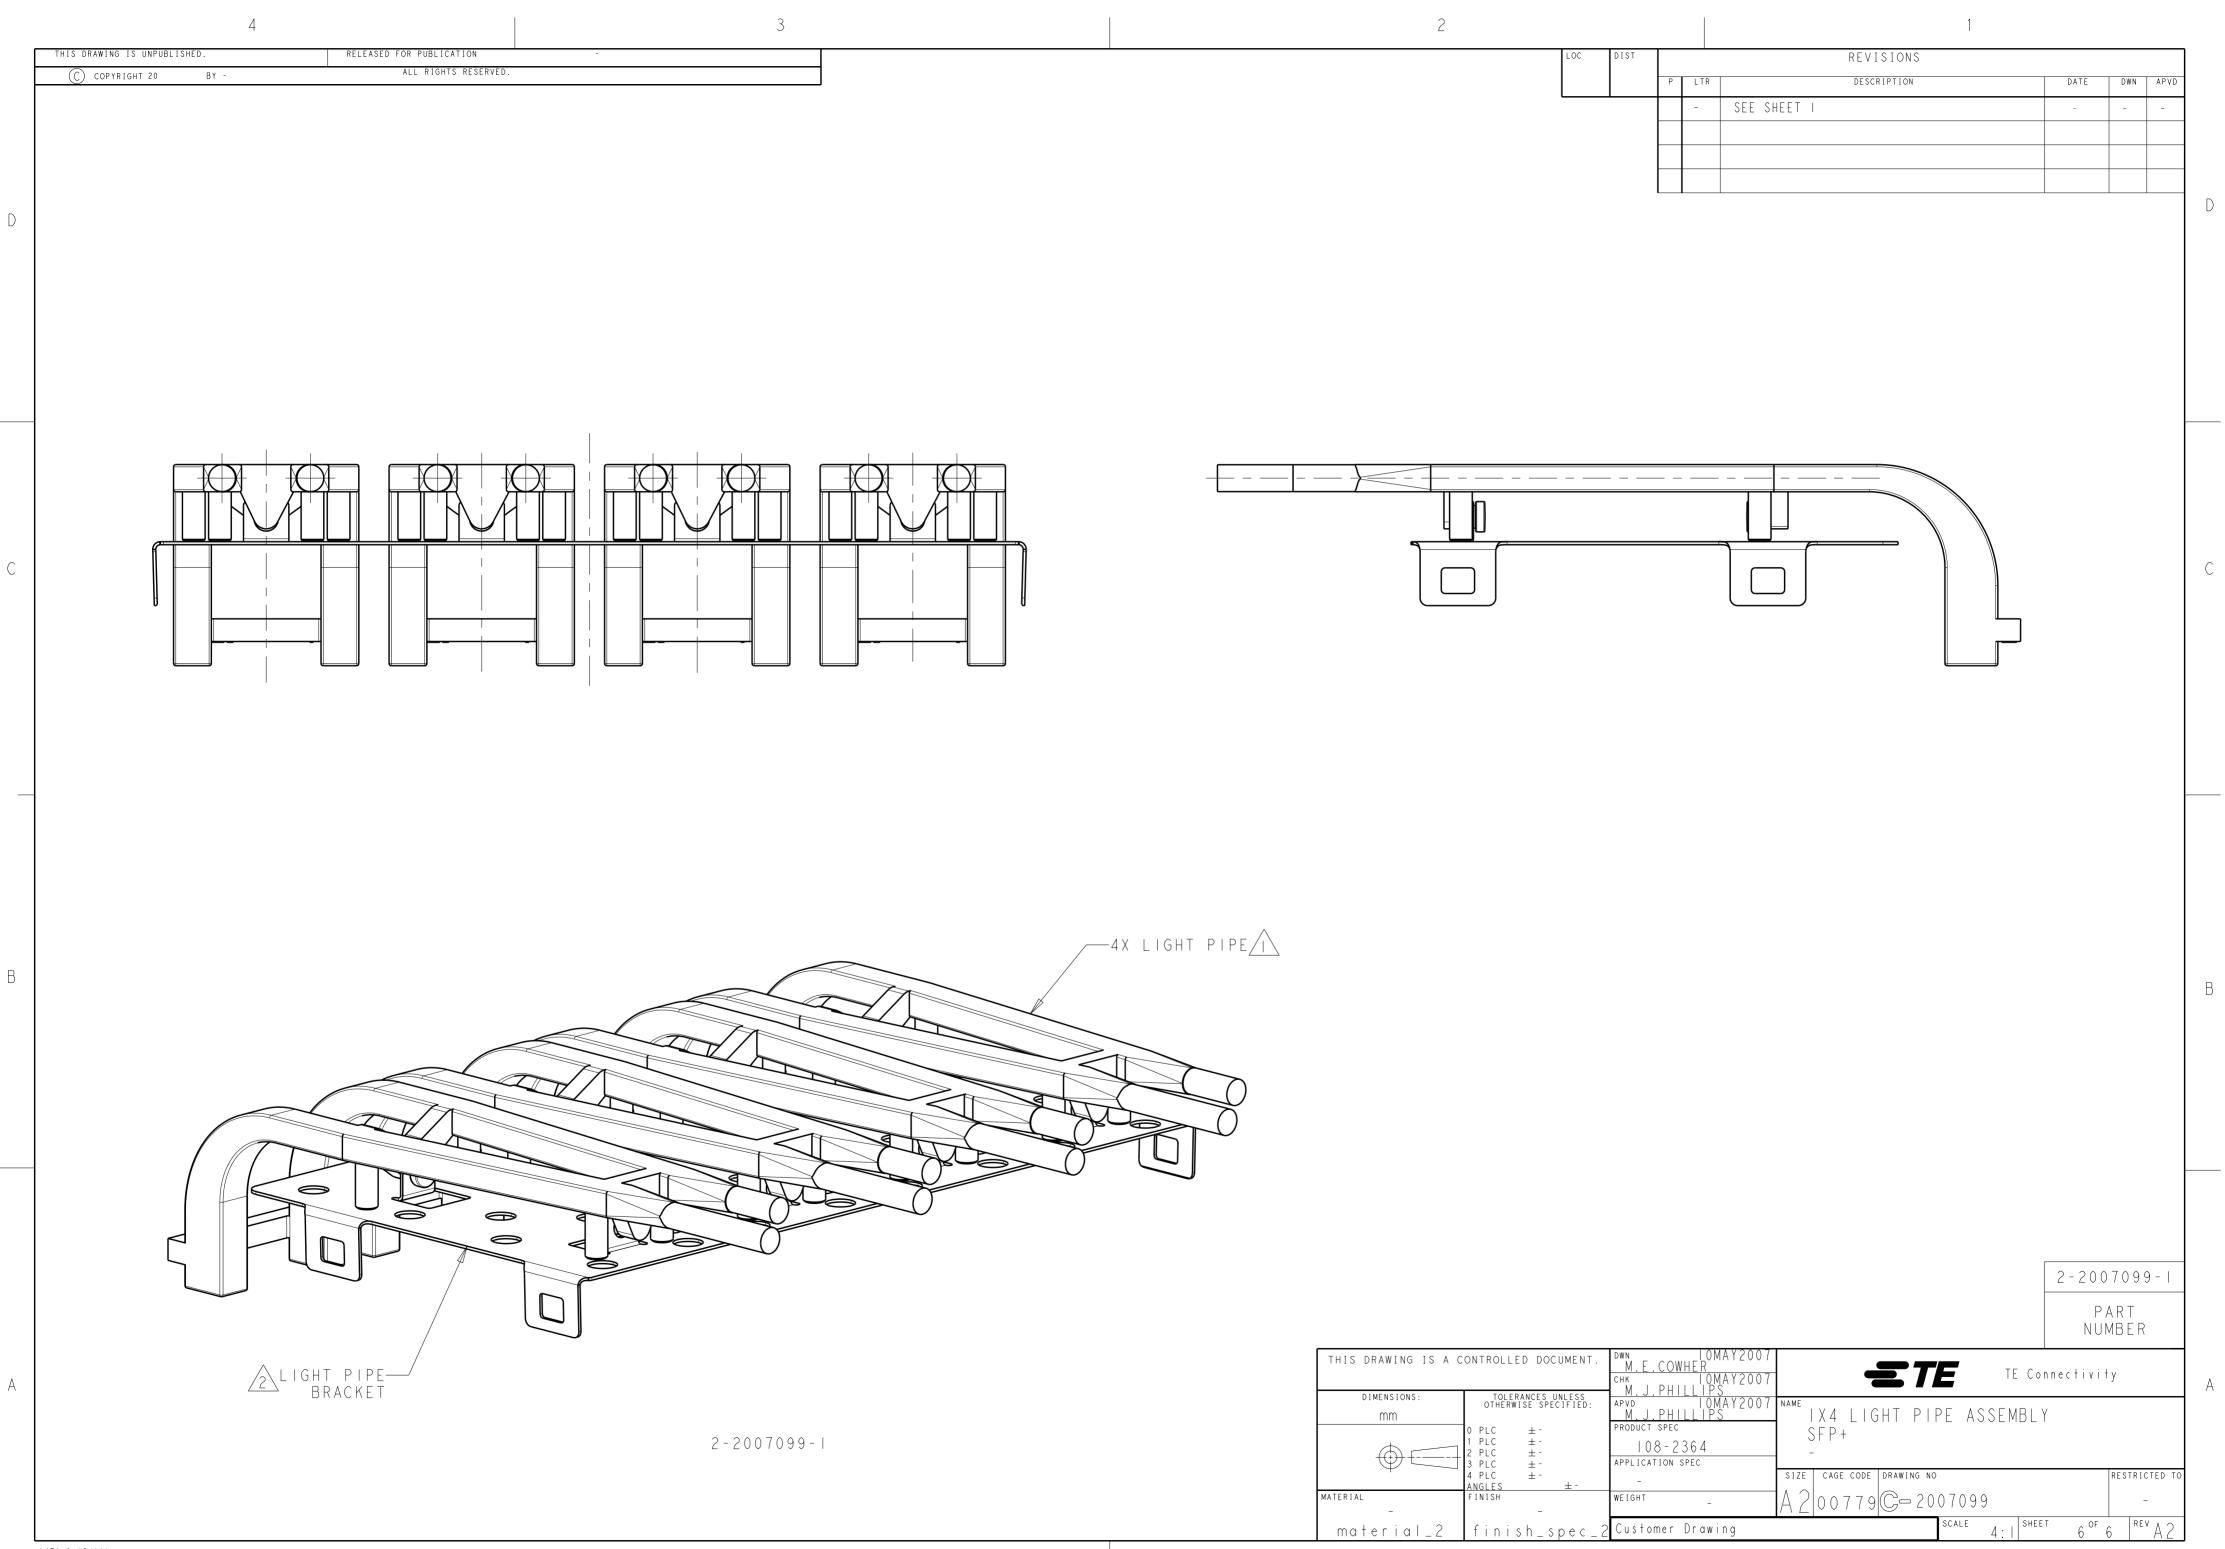

D

С

В

А

SCALE | · | SHEET | OF 6 REV A 2

CUSTOMER DRAWING

1471-9 (3/11)

1471-9 (3/11)