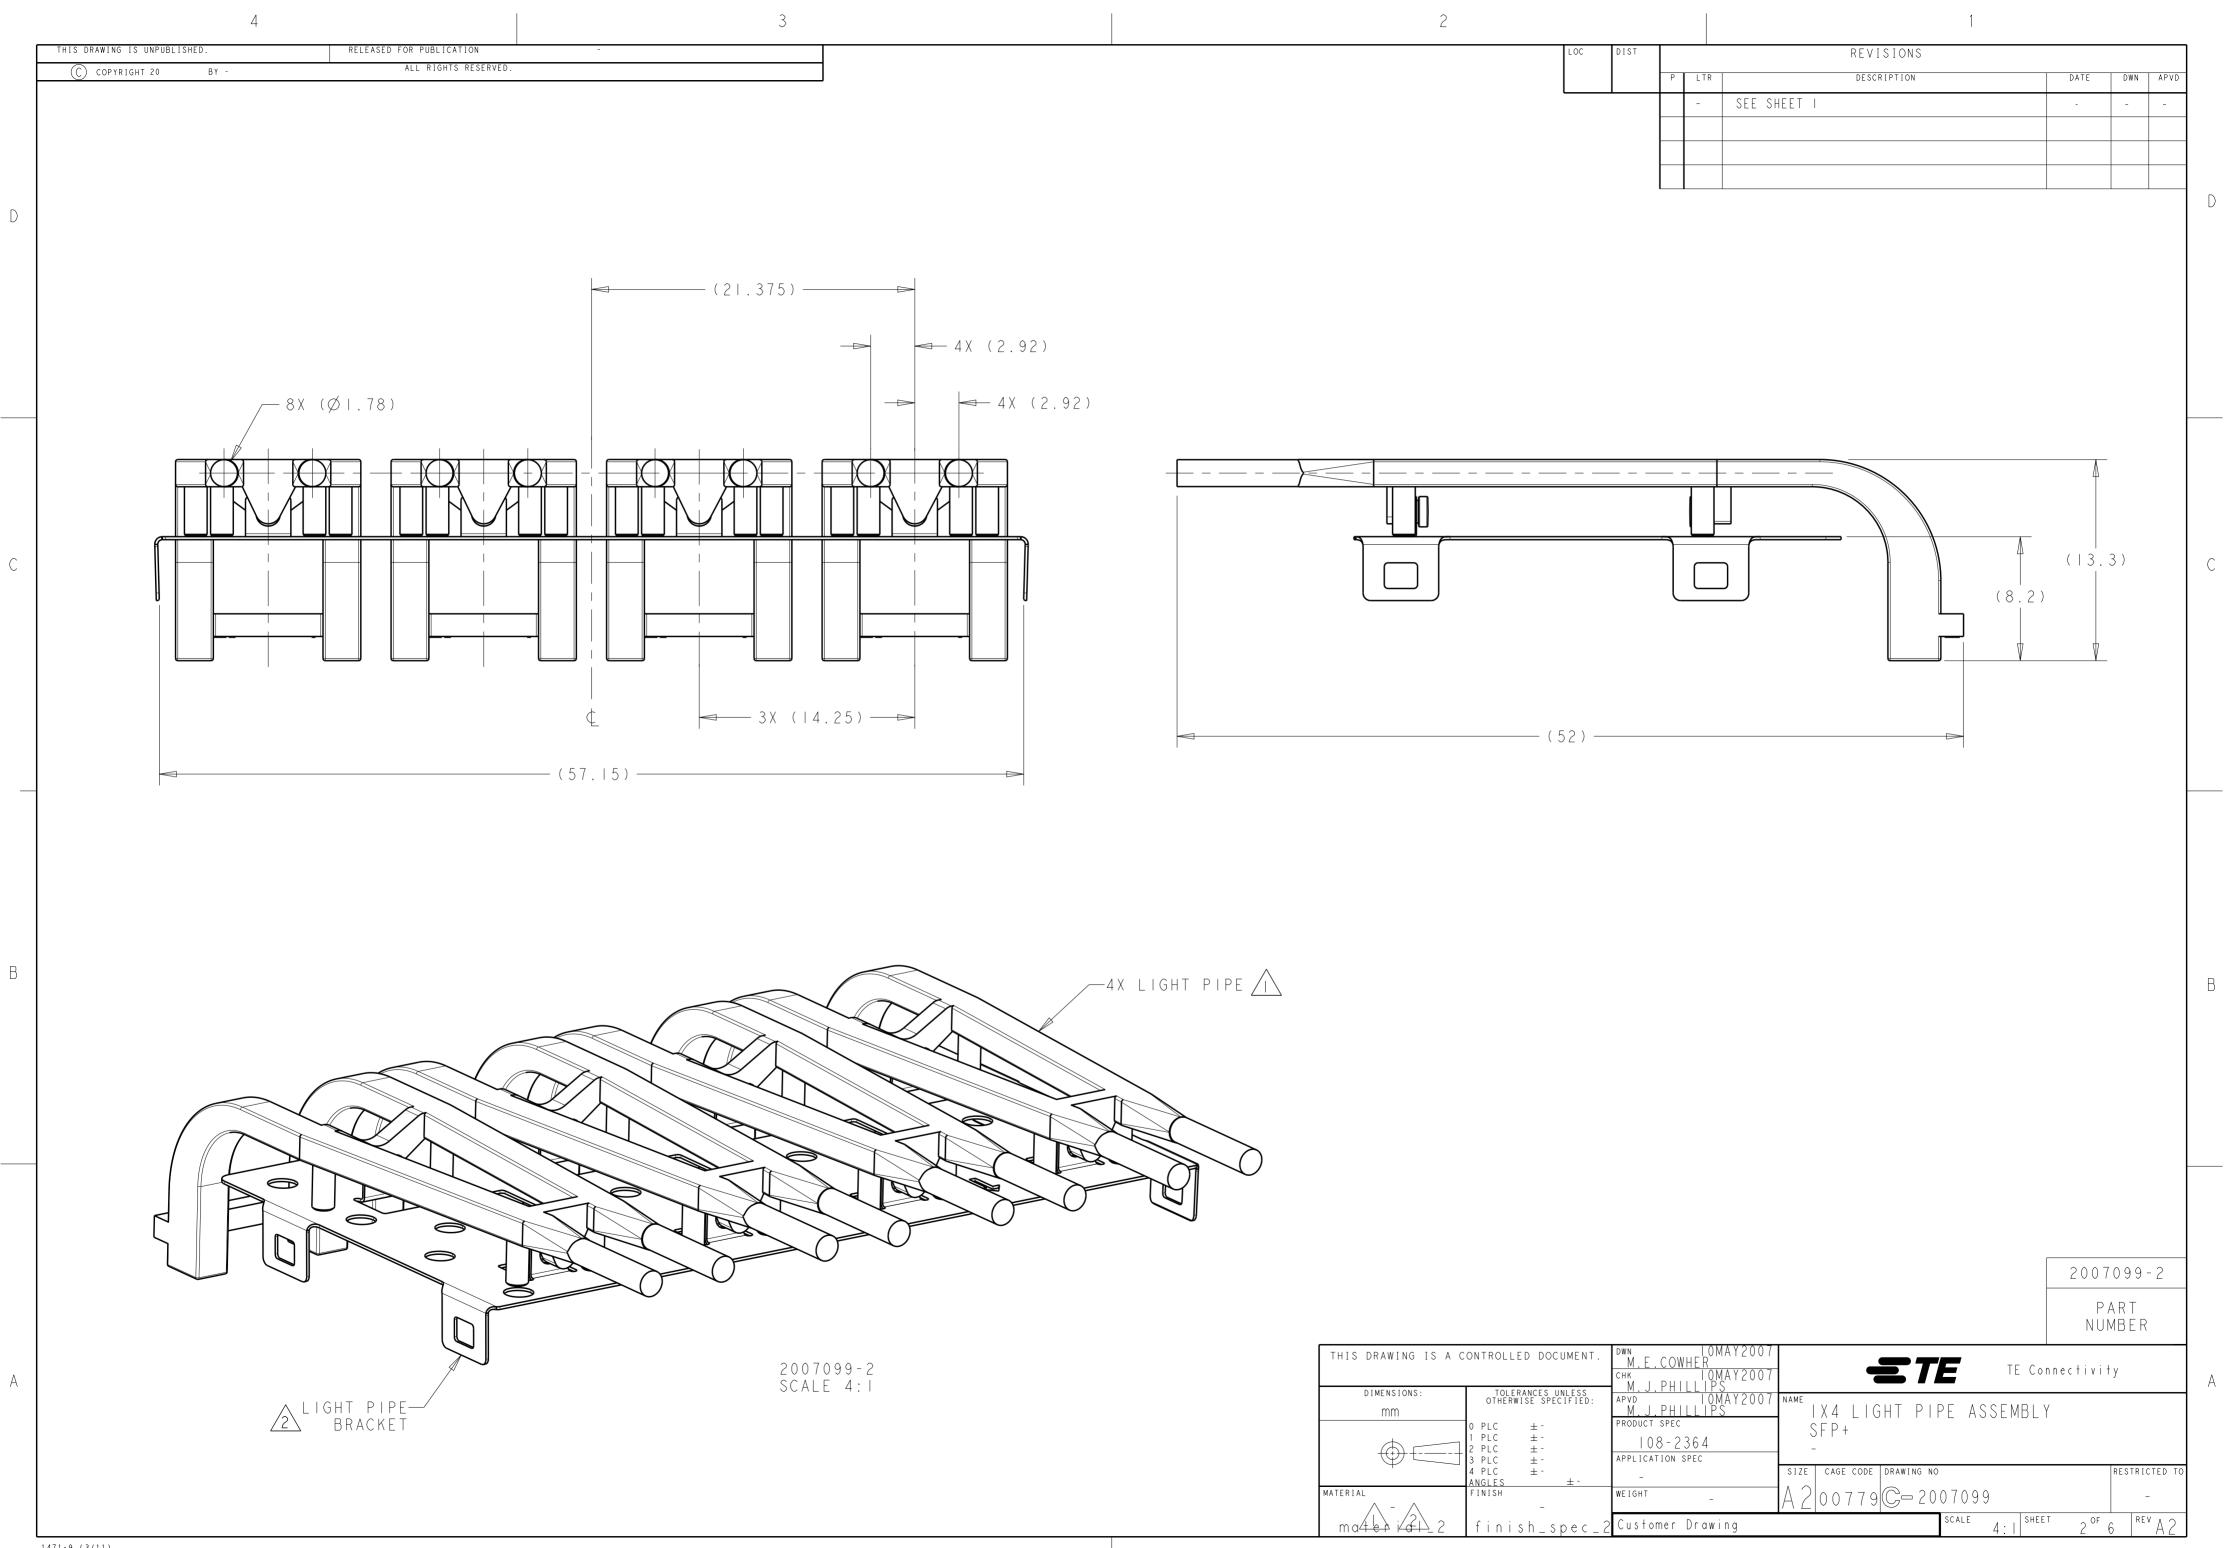

1471-9 (3/11)

|   |      |   |     | I                          |           |     |      |
|---|------|---|-----|----------------------------|-----------|-----|------|
|   | DIST |   |     | REVISIONS                  |           |     |      |
| - | -    | Р | LTR | DESCRIPTION                | DATE      | DWN | APVD |
|   |      |   | А   | RELEASED PER ECO-09-004191 | 23FEB2009 | ZMR | MRS  |
|   |      |   | ΑI  | REVISED PER ECO-14-003229  | 05MAR2014 | PP  | SH   |
|   |      |   | A 2 | REVISED PER ECO-16-013641  | 31AUG2016 | PP  | SH   |
|   |      |   |     |                            |           |     |      |

D

С

В

А

SCALE | · | SHEET | OF 6 REV A 2

CUSTOMER DRAWING

1471-9 (3/11)

1471-9 (3/11)