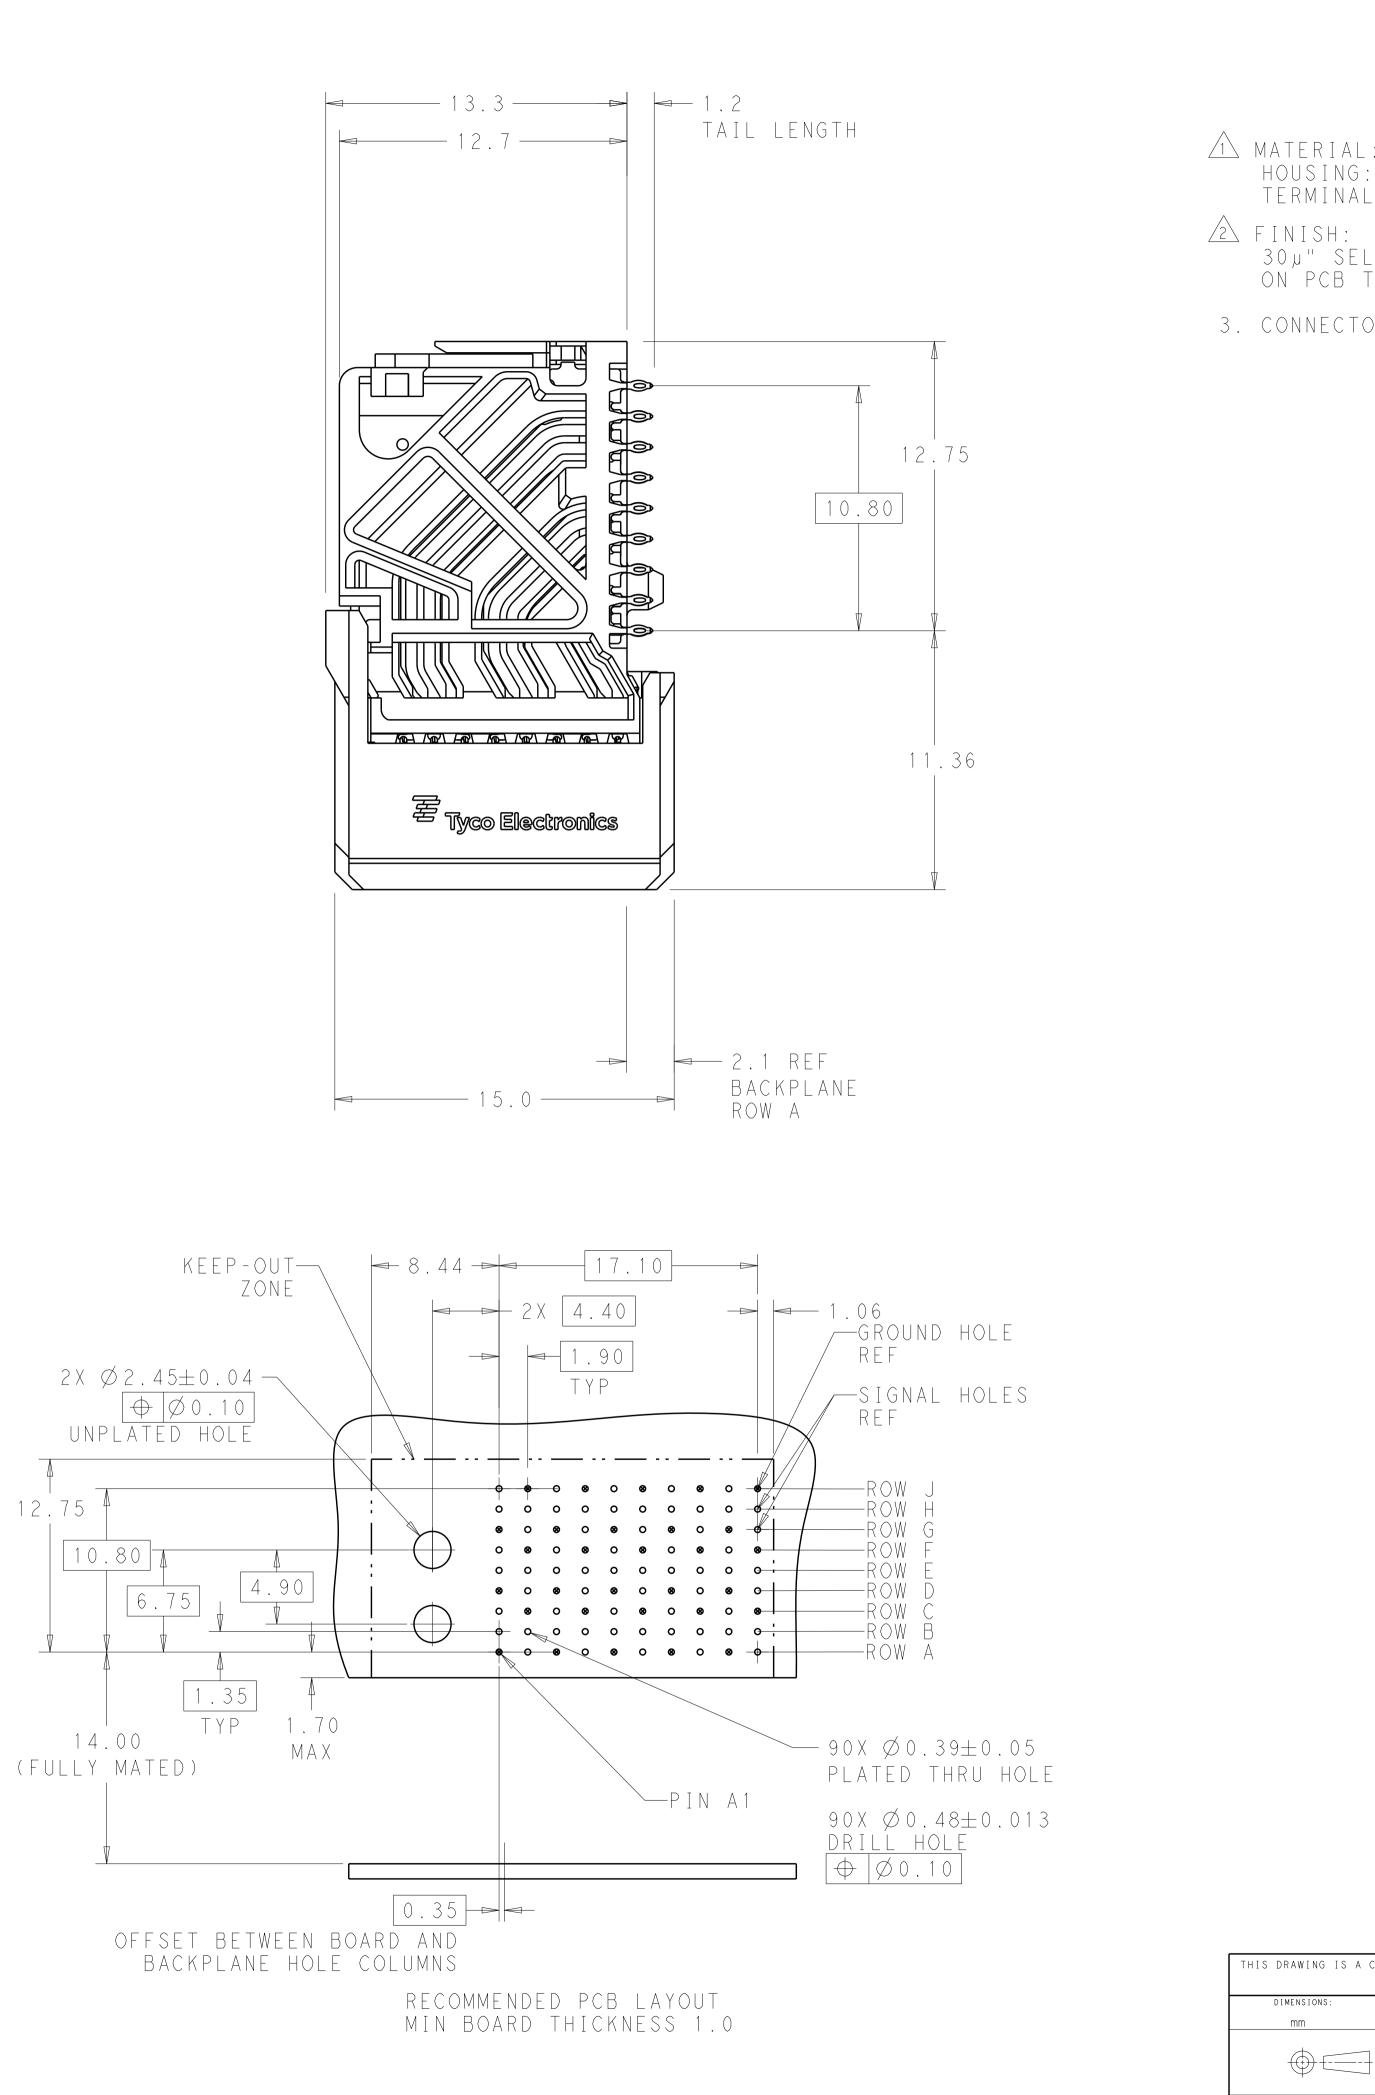

4805 (3/11)

| KEY POSITION<br>CHART |   |  |  |  |  |  |  |
|-----------------------|---|--|--|--|--|--|--|
|                       |   |  |  |  |  |  |  |
|                       | E |  |  |  |  |  |  |
| B                     | F |  |  |  |  |  |  |
|                       | G |  |  |  |  |  |  |
|                       | Р |  |  |  |  |  |  |

4

TERIAL 

3

5

| LC                                                             | 2<br>DC DIST |                        |               | REVISIC              |                                           | 1           |                    |          |         |
|----------------------------------------------------------------|--------------|------------------------|---------------|----------------------|-------------------------------------------|-------------|--------------------|----------|---------|
|                                                                | AD OC        |                        |               | DESCRIPTI            | ON                                        |             | DATE               | DWN      | APVD    |
|                                                                |              | F 1                    | REVISED F     | PER ECO-14-018       | 035                                       |             | 11MAR2015          | AP       | DD      |
|                                                                |              |                        |               |                      |                                           |             |                    |          |         |
| :<br>: LCP, GL                                                 | ASS          | FILLF                  | D. UI 94      | 4 V - 0              |                                           | I           |                    |          | 1       |
| _S: HIGH                                                       | PERF         | ORMAN                  | CE COPF       | PER ALLO             | )Υ.                                       |             |                    |          |         |
| _ective g                                                      | IOL D        | IN CO                  | NTACT 4       | ARFA SF              | FLECTIVE                                  | ΤI          | N                  |          |         |
| TAILS, NI                                                      | CKEL         | OVER                   | ALL.          |                      |                                           | ' -         |                    |          |         |
| ORS SUPPL                                                      | IED          | WITH                   | MOUNTIN       | NG SCREV             | VS.                                       |             |                    |          |         |
|                                                                |              |                        |               |                      |                                           |             |                    |          |         |
|                                                                |              |                        |               |                      |                                           |             |                    |          |         |
|                                                                |              |                        |               |                      |                                           |             |                    |          |         |
|                                                                |              |                        |               |                      |                                           |             |                    |          |         |
|                                                                |              |                        |               |                      |                                           |             |                    |          |         |
|                                                                |              |                        |               |                      |                                           |             |                    |          |         |
|                                                                |              | 747                    |               |                      |                                           |             |                    |          |         |
|                                                                |              |                        |               |                      |                                           |             |                    |          |         |
|                                                                |              | H<br>H                 |               |                      |                                           |             |                    |          |         |
| HIN                                                            |              |                        |               |                      | W/ FA                                     |             |                    |          |         |
|                                                                |              |                        |               |                      |                                           |             |                    |          |         |
|                                                                |              |                        |               |                      | ₩<br>The <sup>B</sup>                     |             |                    |          |         |
|                                                                |              |                        |               |                      |                                           |             |                    |          |         |
|                                                                |              |                        |               |                      | Ø                                         |             |                    |          |         |
|                                                                |              | &£2                    | V             |                      |                                           |             |                    |          |         |
|                                                                |              |                        |               |                      |                                           |             |                    |          |         |
|                                                                |              |                        |               |                      |                                           |             |                    |          |         |
|                                                                |              | SCALE                  | 4:1           |                      |                                           |             |                    |          |         |
|                                                                |              |                        |               |                      |                                           |             | 1                  |          |         |
|                                                                |              | F                      |               |                      | V.TE.COM<br>AILABILI                      | ТΥ          |                    |          |         |
|                                                                |              |                        |               |                      |                                           |             |                    |          |         |
|                                                                |              |                        |               |                      |                                           |             |                    |          |         |
|                                                                |              |                        |               |                      |                                           |             |                    |          |         |
|                                                                |              |                        |               |                      |                                           |             |                    |          |         |
|                                                                |              |                        |               |                      |                                           |             |                    |          |         |
|                                                                |              |                        |               |                      |                                           |             |                    |          |         |
|                                                                |              |                        |               |                      |                                           |             |                    |          |         |
| F                                                              |              |                        |               |                      |                                           |             |                    |          |         |
| _                                                              |              | H                      |               | ^2                   | <u> </u>                                  |             | 2007               |          |         |
| _                                                              |              | G<br>F                 |               | /2                   |                                           |             | 20077              |          |         |
| _                                                              |              | E F                    |               | <u></u><br>/^        | <u> </u>                                  |             | 2007               |          |         |
| _                                                              |              | D                      |               | 2                    | ·                                         |             | 20077              |          |         |
| -                                                              |              | С                      |               |                      |                                           | 3 - 2       | 20077              | 703      | - 1     |
|                                                                |              | В                      |               | /2                   |                                           | 2 - 2       | 20077              | 703      | - 1     |
| -                                                              |              | A                      |               |                      |                                           |             | 20077              |          |         |
| -                                                              |              | NONE                   |               | /2                   |                                           | 2 (         | ) 0 7 7 (<br>P A R |          | 1       |
|                                                                | ENT DWN      | POSI                   | TION          | FIN                  | ISH                                       |             | NUMB               |          |         |
| CONTROLLED DOCUM                                               | СНК<br>СНК   | HUMBERT<br>0<br>DIXON  | 2MAR2011      |                      | TE T                                      | E Cor       | nectivi            | ł y      |         |
| TOLERANCES UNLE<br>OTHERWISE SPECIFI<br>0 PLC ±-<br>1 PLC ±0.2 | IED: APVD    | O<br>DIXON<br>JCT SPEC | 2MAR2011 NAME | IMPACT,<br>10 column | 3 PAIR, DAL<br>, LEFT GUIE<br>JLE, 0.39 E | JGHT<br>)ED | ERCAR<br>SIGN      | d<br>A L |         |
| 2 PLC ±0.13<br>3 PLC ±-<br>4 PLC ±-                            | APPL         | ICATION SPEC           | SIZ           |                      |                                           | YEL         | ET                 |          | CTED TO |
| ANGLES ±-<br>FINISH<br>SEE TABLE<br>-                          | WE IG        | -                      | Å             | 100779C              | SCALE                                     | SHELL       |                    | -        |         |
|                                                                | C u s        | tomer Draw             | / ing         |                      | SCALE 6:1                                 | SHEET       | OF 1               | I RE     | vF1     |