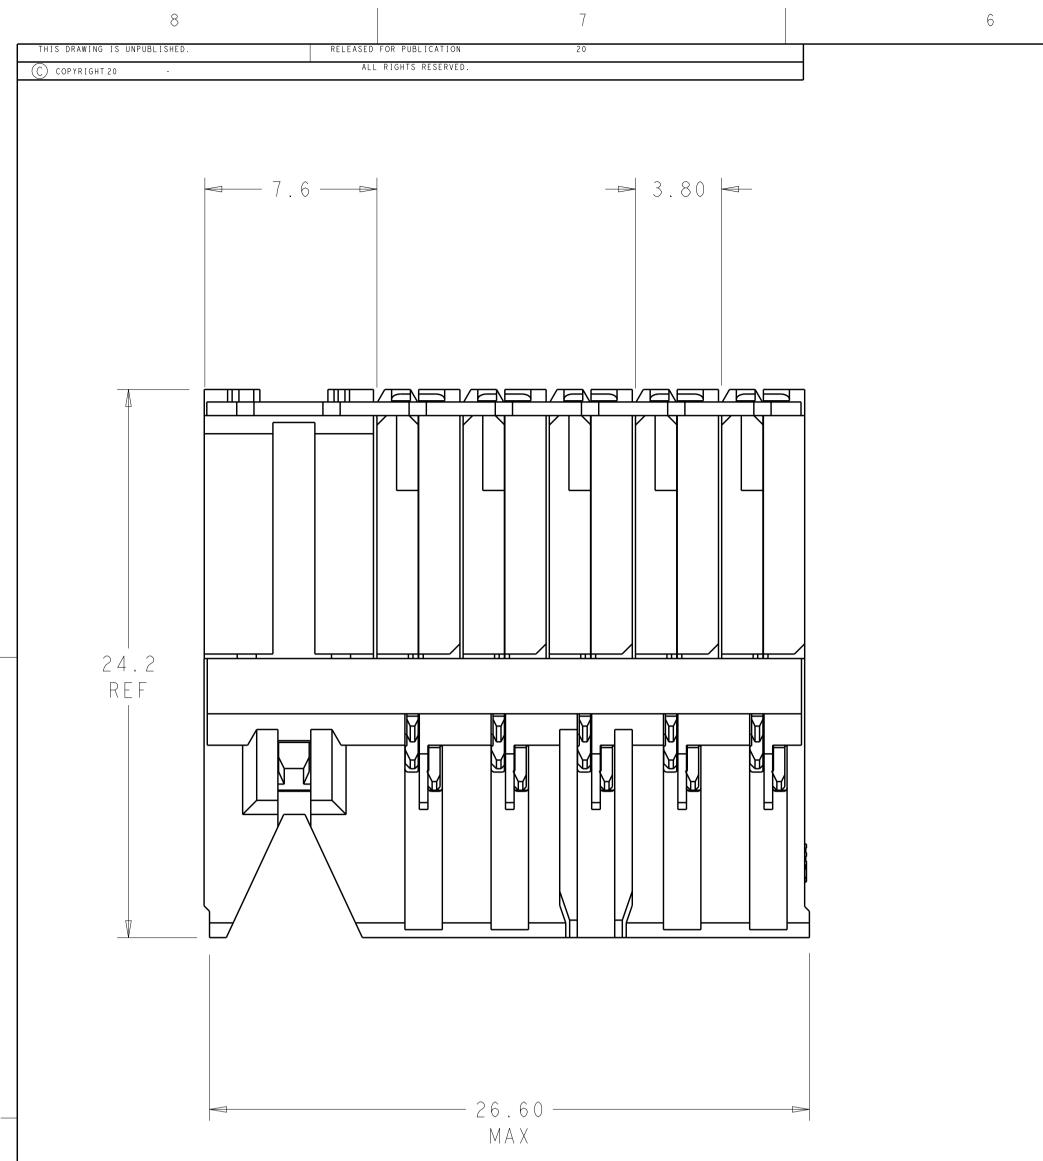

4805 (3/11)

| KEY POSITION<br>CHART |   |  |  |  |  |  |  |
|-----------------------|---|--|--|--|--|--|--|
|                       |   |  |  |  |  |  |  |
|                       | E |  |  |  |  |  |  |
| B                     | F |  |  |  |  |  |  |
|                       | G |  |  |  |  |  |  |
|                       | Р |  |  |  |  |  |  |