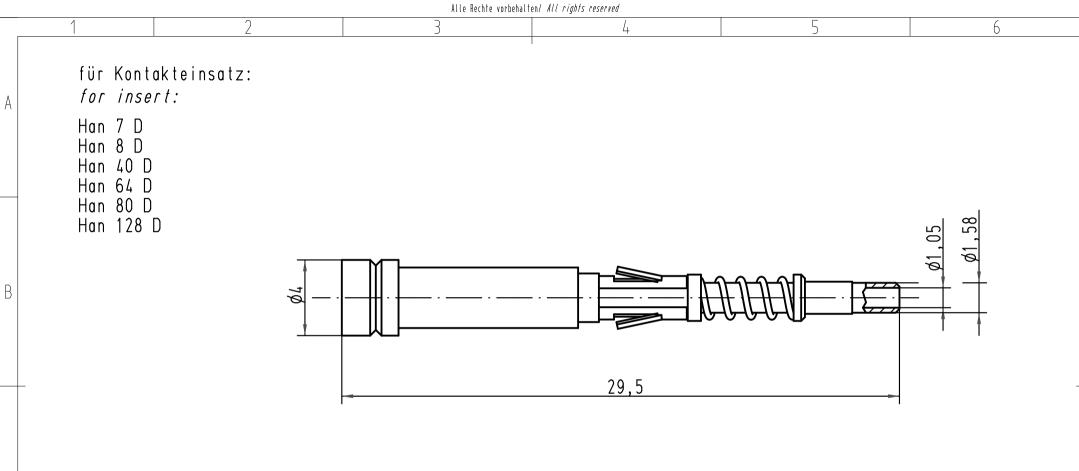

| All Dimensions in mm<br>Original Size DIN A 4 |          |      |                                | Techn. Character. |      |                       |      | Nicht tolerierte Maße/Free size tolerances |       |                 |  |
|-----------------------------------------------|----------|------|--------------------------------|-------------------|------|-----------------------|------|--------------------------------------------|-------|-----------------|--|
|                                               |          |      |                                | Dat.              | Name | Maßstab/ <i>Scale</i> | I WI | -Kont                                      | nktet | ift/ <i>F0l</i> |  |
|                                               |          |      | Detail.                        | 09.03.01          | DY   |                       |      |                                            | . • • |                 |  |
|                                               |          |      | Insp.                          |                   | SDT  | 5:1                   |      |                                            |       | unstst          |  |
| 414062                                        | 08.08.08 | Rull | Stand.                         |                   |      |                       |      | for                                        | 1mm   | plast           |  |
| 413262                                        | 10.10.07 | Ho   | HARTING Electric GmbH & Co. KG |                   |      |                       | ΤD   | 20                                         | 1 0   | 001             |  |
| 29295                                         |          |      |                                |                   |      |                       | וו   | ZU                                         | ΙU    | UUI             |  |

Mod.

Dat.

Name

LWL-Kontaktstift/ FOC Male contact für 1mm Kunststoff Faser for 1mm plastic fibre

TB 20 10 001 3212

Blatt/ page

D-32339 Espelkamp