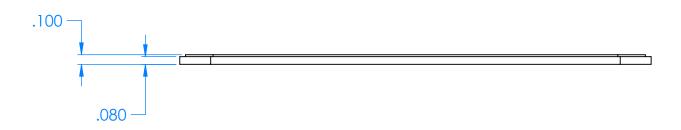

## NOTES:

Cutout located to accept a D-sub standard surface mount DB25 connector (mafle or female) using a .065" thick circuit board.