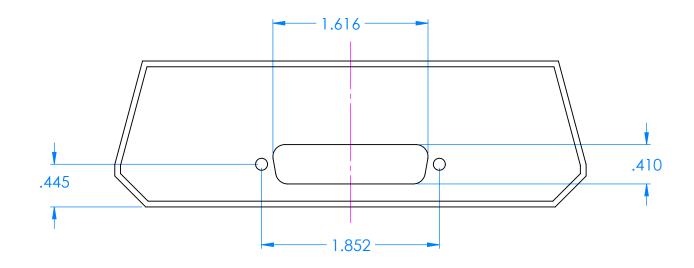

## NOTES:

Cutout located to accept a D-sub standard surface mount DB25 connector (mafle or female) using a .065" thick circuit board.