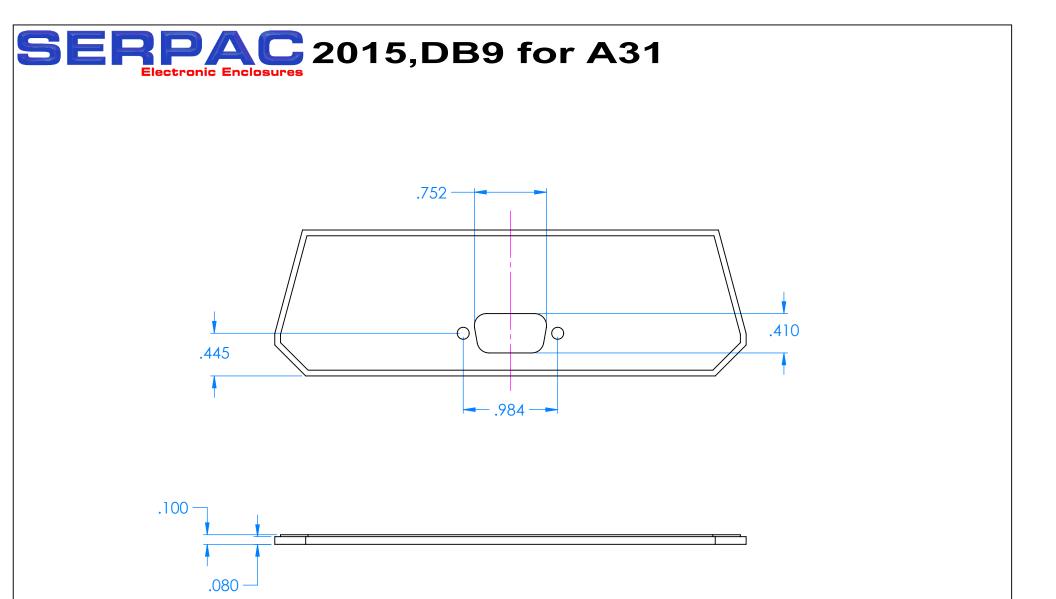

NOTES: Cutout located to accept a D-sub standard surface mount DB9 connector (male or female) using a .065" thick circuit board.