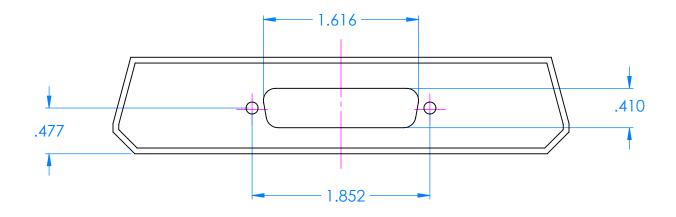

## NOTES:

Cutout located to accept a D-sub standard surface mount DB25 connector (male or female) using a .065" thick circuit board.