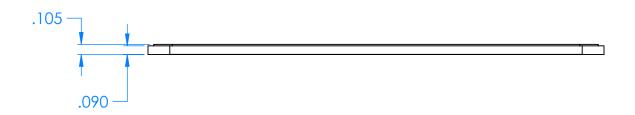

## NOTES:

Cutout located to accept a D-sub standard surface mount DB25 connector (male or female) using a .065" thick circuit board.