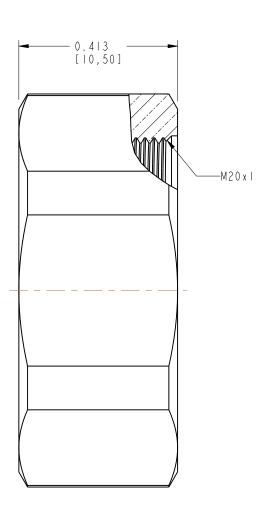

## NOTES:

I. MATERIAL AND PLATING:

CAP : BRASS, PLATING = NICKEL (5um MIN.) GASKET : SILICONE RUBBER

II. WATERPROOFING STANDARD : IP 67

| 202122                |     | REVISIONS       |           |     |        |
|-----------------------|-----|-----------------|-----------|-----|--------|
| DRAWING NO.           | REV | DESCRIPTION     | DATE      | ECO | APPR   |
| THIRD ANGLE PROJ. 🕀 🖯 | Α   | RELEASE TO MFG. | 13-Sep-13 |     | RAK/BG |

## **CUSTOMER OUTLINE DRAWING**

ALL OTHER SHEETS ARE FOR INTERNAL USE ONLY

| UNLESS OTHERWISE SPECIFIED, DIMENSIONS ARE IN INCHES AND TOLERANCES ARE:  2 PLACE DECIMAL 3 PLACE DECIMAL 4.015 (0.381 mm) ±.005 (0,127 mm) ± 1°                                                                                                                                                                                     | FF NOTEO  | DRAWN ABHAYA KISHORE  ENGINEER ABHAYA KISHORE  APPROVED B.C. GLEISSNER | DATE 05-Sep-13                         | 4.1/9.5 FEMALE CAP    | Amphenol<br>Connex |          |
|--------------------------------------------------------------------------------------------------------------------------------------------------------------------------------------------------------------------------------------------------------------------------------------------------------------------------------------|-----------|------------------------------------------------------------------------|----------------------------------------|-----------------------|--------------------|----------|
| NOTICE - These drawings, specifications, or other data (I) are, and remain the property of Amphenol Corp. (2) must be returned upon request; and (3) are                                                                                                                                                                             | REFERENCE |                                                                        | DATE<br>05-Sep-I3<br>DATE<br>13-Sep-13 |                       |                    |          |
| confidential and not to be disclosed to any person other than those to whom they are given by Amphenol Corp. The furnishing of these drawings, specifications, or other data by Amphenol Corp., or to any other person to anyone for any purpose is not to be regarded by implication or otherwise in any manner licensing, granting |           |                                                                        |                                        |                       | SCALE: 4.0:1 SHEET | I OF I   |
| rights or permitting such holder or any other person to manufacture, use or sell any product, process or design, patented or otherwise, that may in any way be related to or disclosed by said drawings, specifications, or other data                                                                                               |           | CAD FILE                                                               | -                                      | dwg size drawing<br>B | NO. 202122         | REV<br>A |