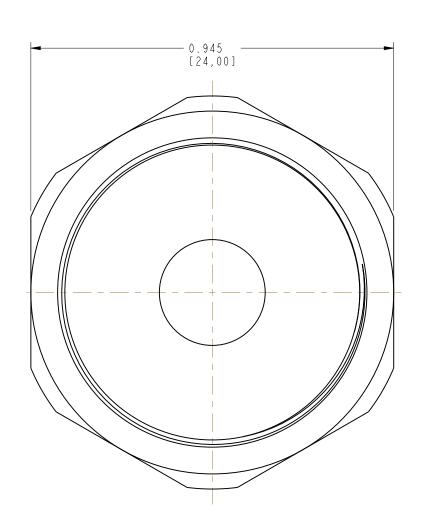

## **CUSTOMER OUTLINE DRAWING**

ALL OTHER SHEETS ARE FOR INTERNAL USE ONLY

| UNLESS OTHERWISE SPECIFIED, DIMENSIONS ARE IN INCHES AND TOLERANCES ARE:  2 PLACE DECIMAL 3 PLACE DECIMAL 4.015 (0.381 mm) ±.005 (0,127 mm) ± 1°                                                                                                                                                                                     | FF NOTEO  | DRAWN ABHAYA KISHORE  ENGINEER ABHAYA KISHORE  APPROVED B.C. GLEISSNER | DATE 05-Sep-13                         | 4.1/9.5 FEMALE CAP    | Amphenol<br>Connex |          |
|--------------------------------------------------------------------------------------------------------------------------------------------------------------------------------------------------------------------------------------------------------------------------------------------------------------------------------------|-----------|------------------------------------------------------------------------|----------------------------------------|-----------------------|--------------------|----------|
| NOTICE - These drawings, specifications, or other data (I) are, and remain the property of Amphenol Corp. (2) must be returned upon request; and (3) are                                                                                                                                                                             | REFERENCE |                                                                        | DATE<br>05-Sep-I3<br>DATE<br>13-Sep-13 |                       |                    |          |
| confidential and not to be disclosed to any person other than those to whom they are given by Amphenol Corp. The furnishing of these drawings, specifications, or other data by Amphenol Corp., or to any other person to anyone for any purpose is not to be regarded by implication or otherwise in any manner licensing, granting |           |                                                                        |                                        |                       | SCALE: 4.0:1 SHEET | I OF I   |
| rights or permitting such holder or any other person to manufacture, use or sell any product, process or design, patented or otherwise, that may in any way be related to or disclosed by said drawings, specifications, or other data                                                                                               |           | CAD FILE                                                               | -                                      | dwg size drawing<br>B | NO. 202122         | REV<br>A |