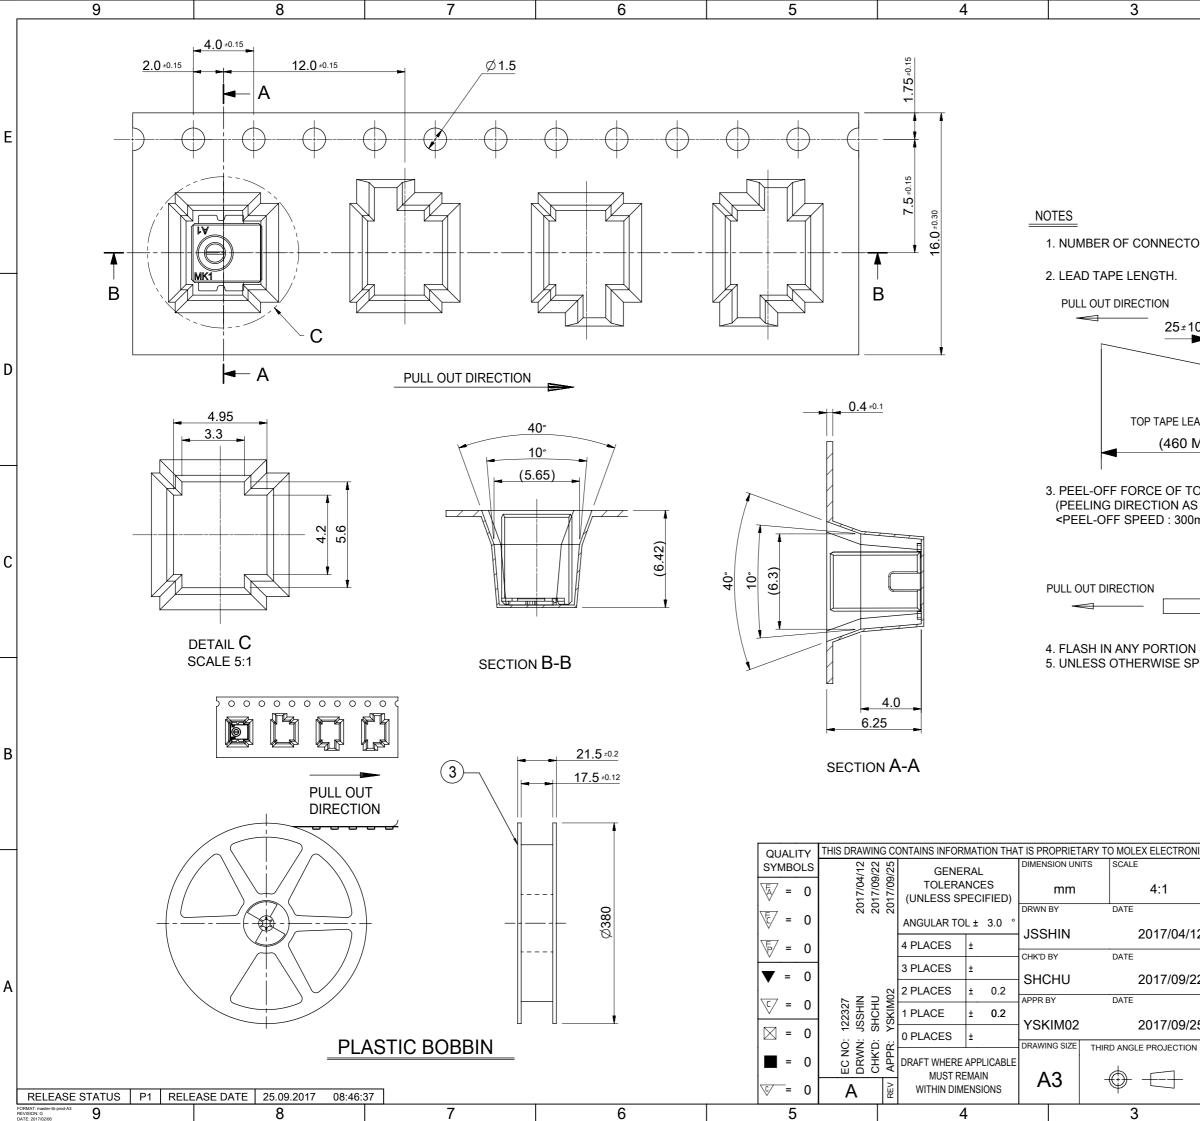

|                | 2 1                                                                                                                                                                                                                                                                                                                                                                                                                                                                                                                                                                                                                                                                                                                                                                                                                                                                                                                                                                                                                                                                                                                                                                                                                                                                                                                                                                                                                                                                                                                                                                                                                                                                                                                                                                                                                                                                                                                                                                                                                                                                                 | 1 |
|----------------|-------------------------------------------------------------------------------------------------------------------------------------------------------------------------------------------------------------------------------------------------------------------------------------------------------------------------------------------------------------------------------------------------------------------------------------------------------------------------------------------------------------------------------------------------------------------------------------------------------------------------------------------------------------------------------------------------------------------------------------------------------------------------------------------------------------------------------------------------------------------------------------------------------------------------------------------------------------------------------------------------------------------------------------------------------------------------------------------------------------------------------------------------------------------------------------------------------------------------------------------------------------------------------------------------------------------------------------------------------------------------------------------------------------------------------------------------------------------------------------------------------------------------------------------------------------------------------------------------------------------------------------------------------------------------------------------------------------------------------------------------------------------------------------------------------------------------------------------------------------------------------------------------------------------------------------------------------------------------------------------------------------------------------------------------------------------------------------|---|
| DR             | S : 1200 PCS/REEL.                                                                                                                                                                                                                                                                                                                                                                                                                                                                                                                                                                                                                                                                                                                                                                                                                                                                                                                                                                                                                                                                                                                                                                                                                                                                                                                                                                                                                                                                                                                                                                                                                                                                                                                                                                                                                                                                                                                                                                                                                                                                  | E |
|                | (EMPTY)<br>10PCS MIN.<br>ER PART<br>SUPPLIER<br>N)                                                                                                                                                                                                                                                                                                                                                                                                                                                                                                                                                                                                                                                                                                                                                                                                                                                                                                                                                                                                                                                                                                                                                                                                                                                                                                                                                                                                                                                                                                                                                                                                                                                                                                                                                                                                                                                                                                                                                                                                                                  | D |
| S S<br>mr      | P TAPE : 0.1N~0.59N (10.2gf~60gf)<br>HOWN IN FOLLOWING FIG.)<br>n/min (REF.)><br>PEEL OFF DIRECTION<br>10°                                                                                                                                                                                                                                                                                                                                                                                                                                                                                                                                                                                                                                                                                                                                                                                                                                                                                                                                                                                                                                                                                                                                                                                                                                                                                                                                                                                                                                                                                                                                                                                                                                                                                                                                                                                                                                                                                                                                                                          | С |
| PE             | TECHNOLOGIES, LLC AND SHOULD NOT BE USED WITHOUT WRITTEN PERMISSION                                                                                                                                                                                                                                                                                                                                                                                                                                                                                                                                                                                                                                                                                                                                                                                                                                                                                                                                                                                                                                                                                                                                                                                                                                                                                                                                                                                                                                                                                                                                                                                                                                                                                                                                                                                                                                                                                                                                                                                                                 | В |
| 22<br>22<br>25 | International of the one one of the one of th | A |