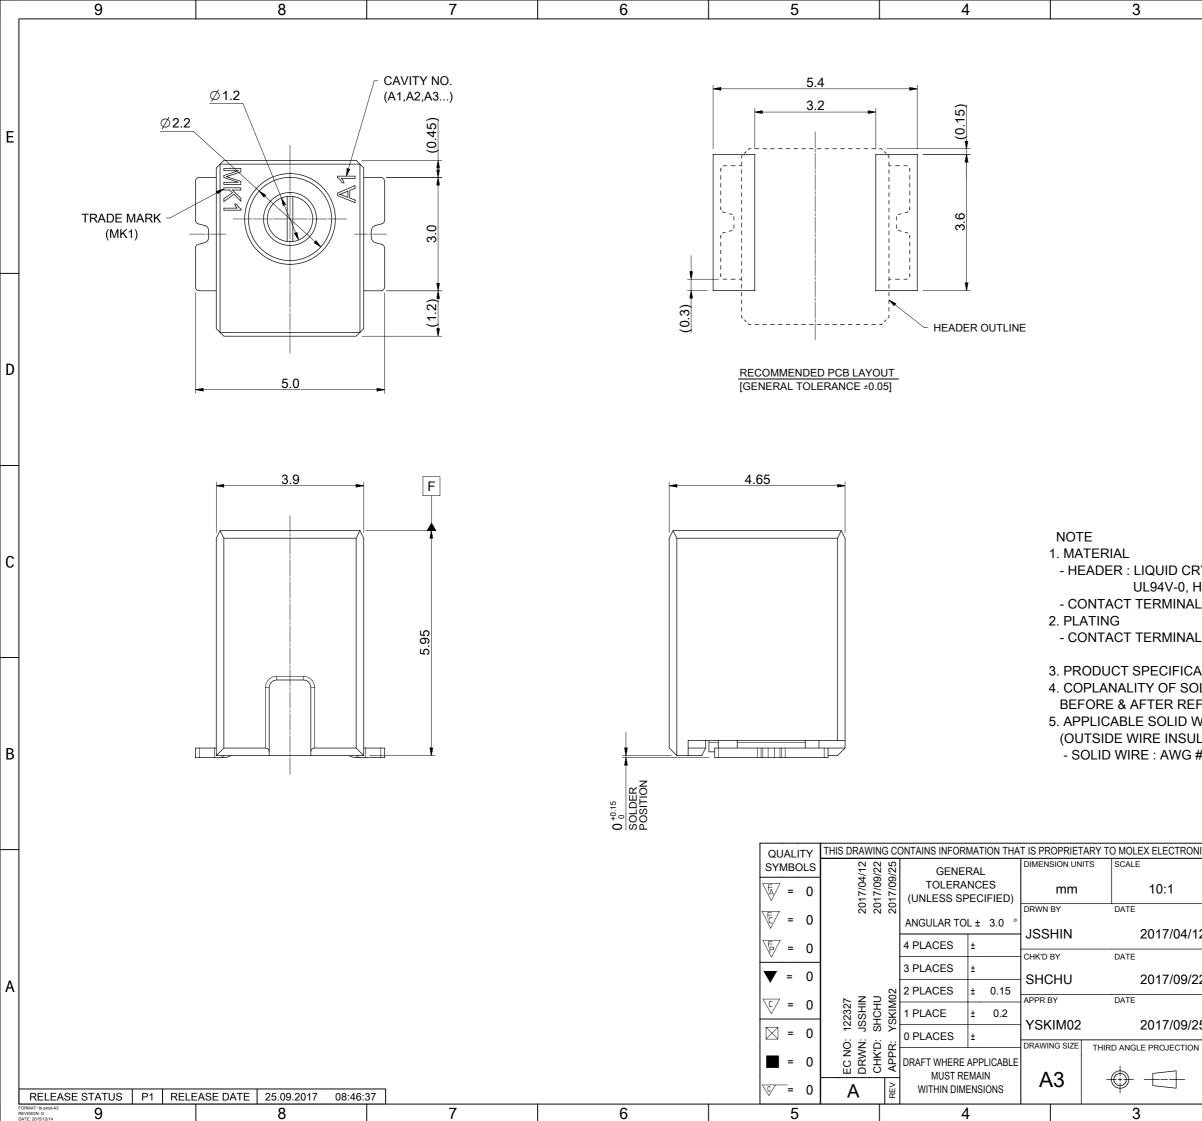

|                       |                                                                                                                                    | E |  |
|-----------------------|------------------------------------------------------------------------------------------------------------------------------------|---|--|
|                       |                                                                                                                                    | D |  |
| ΗΑ<br>_ :<br>_ :      | STAL POLYMER(LCP)<br>LOGEN FREE, COLOR OF NATURAL<br>PHOSPHOR-BRONZE, 0.25mm THICKNESS<br>PRE-TIN PLATED<br>0.8µm MINIMUM TIN OVER | С |  |
| AT<br>FL<br>VII<br>LA | ION : 2023940110<br>DER TAILS (PEAK TEMP. : 260°C),<br>OW : 0.08 MAX.<br>RE RANGE :<br>.TION : 2.2mm DIAMETER MAX.)                | В |  |
|                       | molex                                                                                                                              |   |  |
| 2                     | LITE-TRAP CONN.<br>VERTICAL TYPE HEADER ASS'Y -1CKT                                                                                |   |  |
| 5                     | PRODUCT CUSTOMER DRAWING                                                                                                           |   |  |
| 1                     | SERIES MATERIAL NUMBER CUSTOMER   202394 2023940110 GENERAL MARKET                                                                 |   |  |
|                       | DOCUMENT NUMBER DOC TYPE DOC PART SHEET NUMBER                                                                                     |   |  |
|                       | 2023940110 PSD 000 1 OF 2<br>2 1                                                                                                   |   |  |
|                       |                                                                                                                                    |   |  |