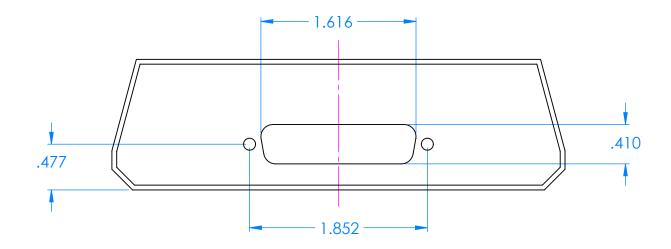

## NOTES:

Cutout located to accept a D-sub standard surface mount DB25 connector (male or female) using a .065" thick circuit board.