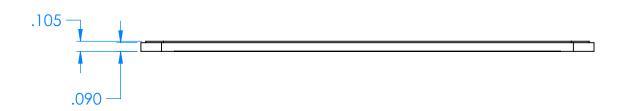

## NOTES:

Cutout located to accept a D-sub standard surface mount DB25 connector (male or female) using a .065" thick circuit board.