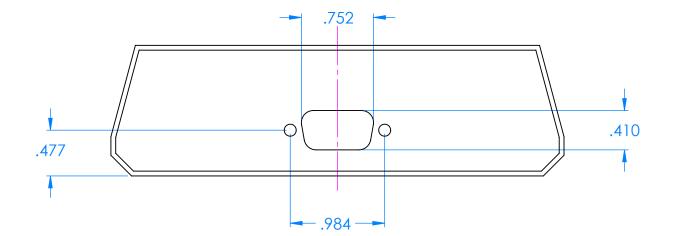

NOTES: Cutout located to accept a D-sub standard surface mount DB9 connector (male or female) using a .065" thick circuit board.