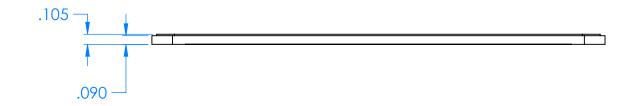

NOTES: Cutout located to accept a D-sub standard surface mount DB9 connector (male or female) using a .065" thick circuit board.