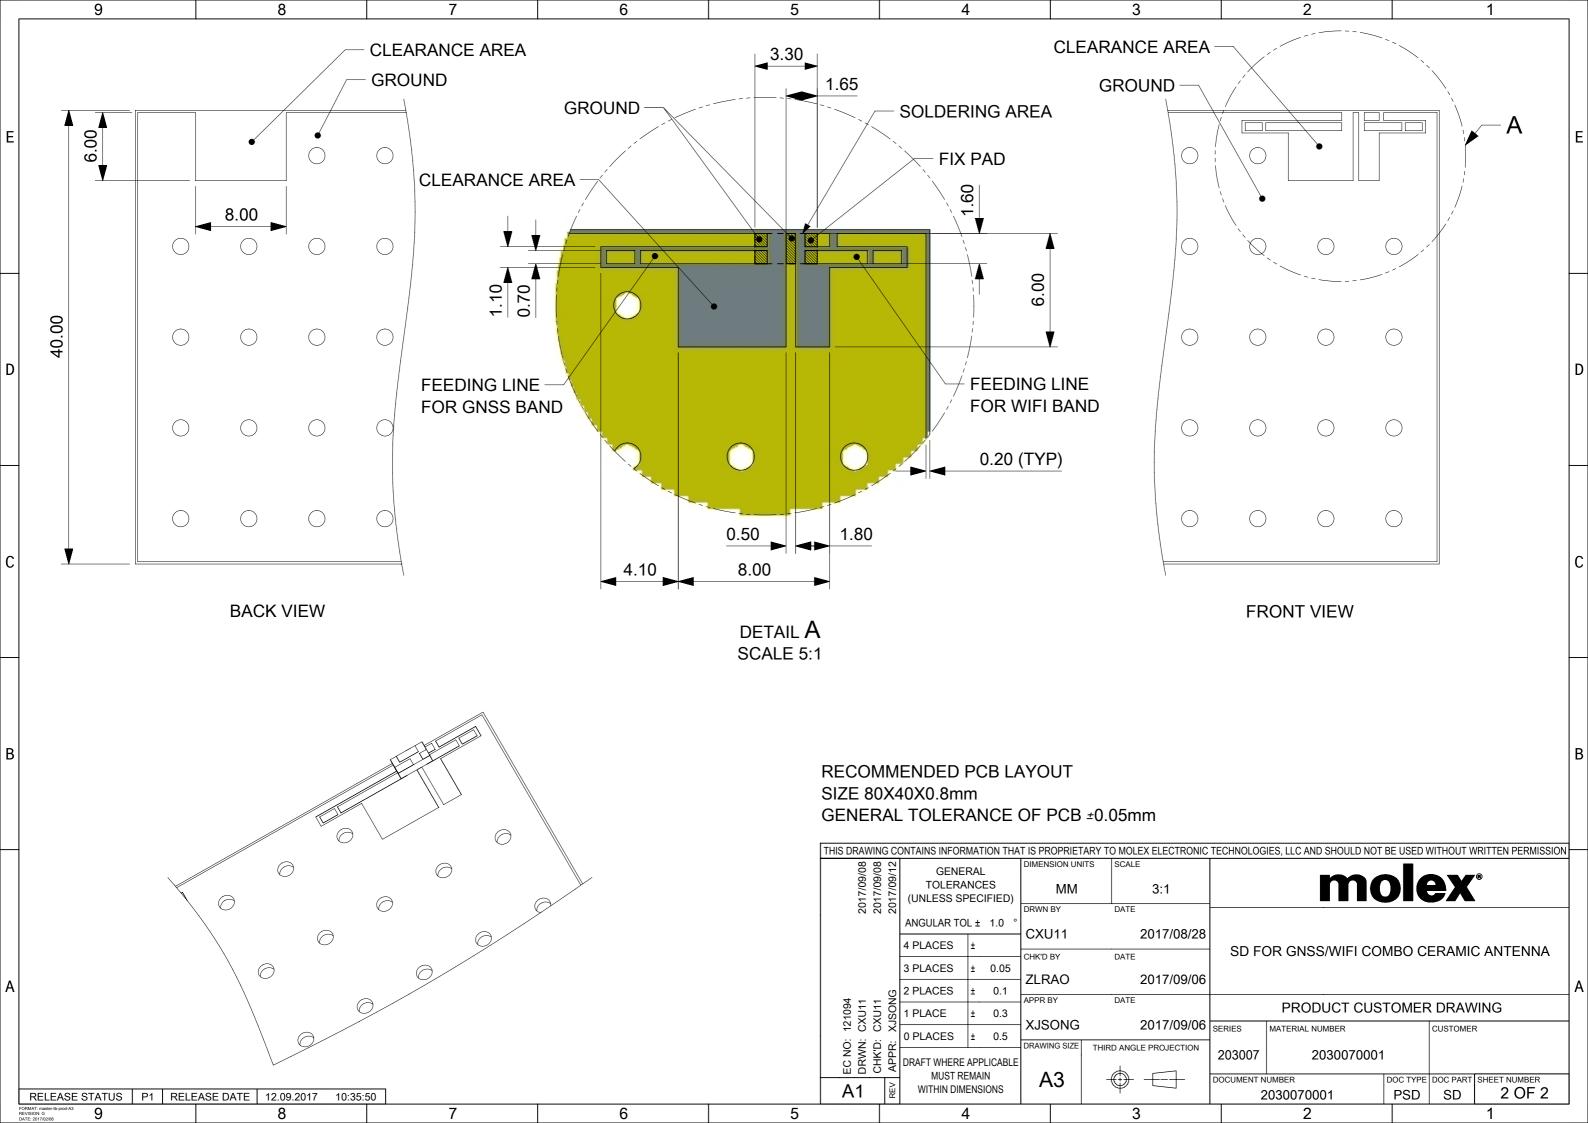

|         |                                                                                                                       | E |
|---------|-----------------------------------------------------------------------------------------------------------------------|---|
|         |                                                                                                                       | D |
|         | 3D VIEW                                                                                                               | С |
| 20<br>3 | I-11um<br>F 2030070001<br>030070001<br>0070001<br>TECHNOLOGIES, LLC AND SHOULD NOT BE USED WITHOUT WRITTEN PERMISSION | В |
|         | TECHNOLOGIES, LLC AND SHOULD NOT BE USED WITHOUT WRITTEN PERMISSION<br><b>molex</b> ®                                 |   |
| 8       | SD FOR GNSS/WIFI COMBO CERAMIC ANTENNA                                                                                | A |
| 6       | PRODUCT CUSTOMER DRAWING   SERIES MATERIAL NUMBER CUSTOMER   203007 2030070001                                        |   |
|         | DOCUMENT NUMBER DOC TYPE DOC PART SHEET NUMBER   2030070001 PSD SD 1 OF 2   2 1                                       |   |
|         |                                                                                                                       |   |