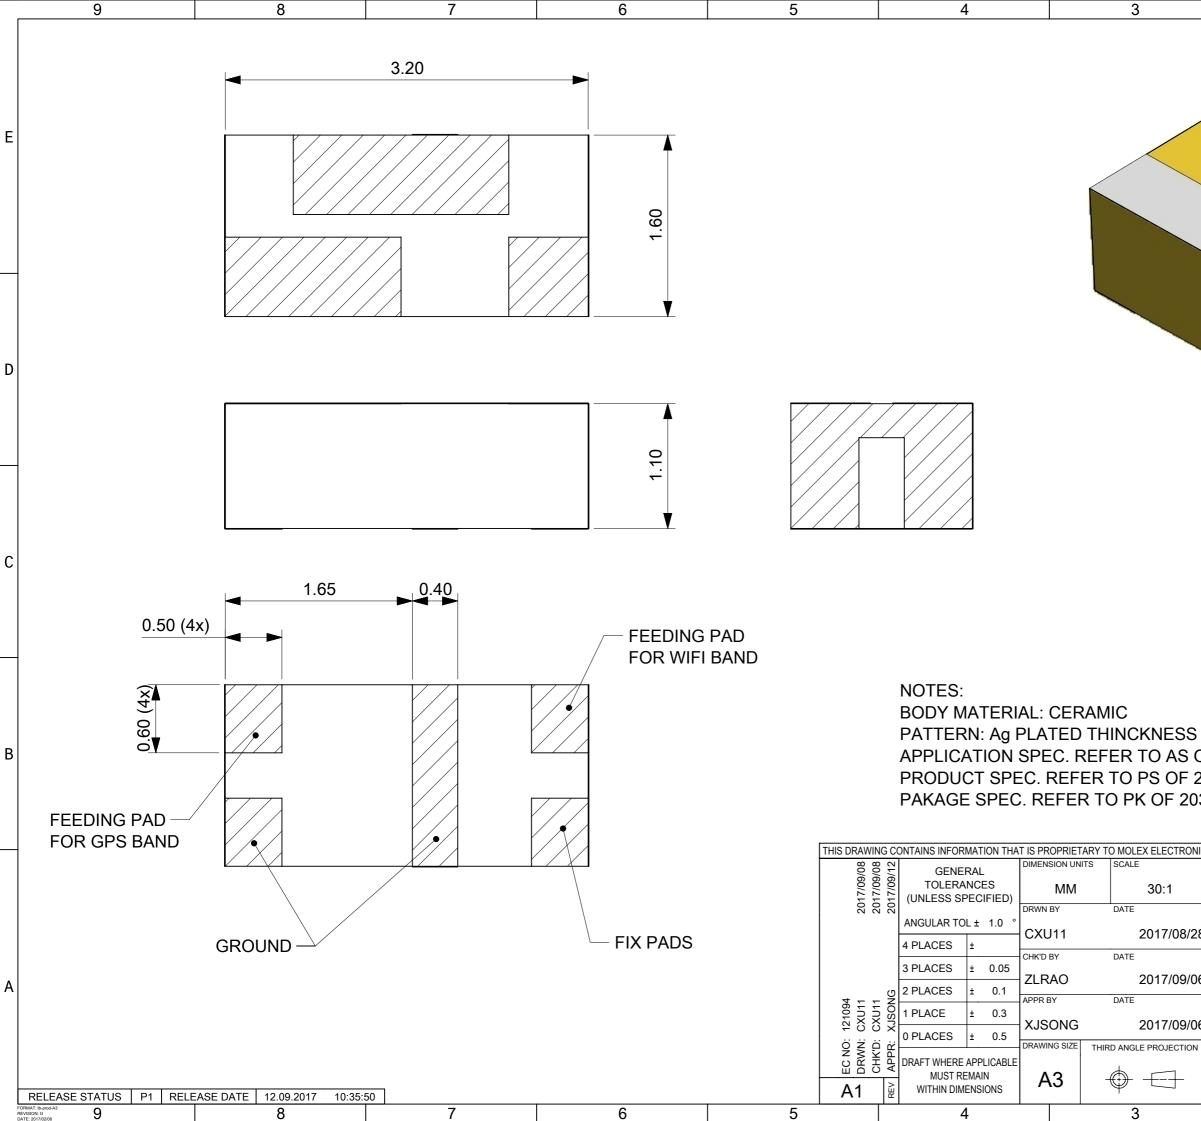

|         |                                                                                                                       | E |
|---------|-----------------------------------------------------------------------------------------------------------------------|---|
|         |                                                                                                                       | D |
|         | 3D VIEW                                                                                                               | С |
| 20<br>3 | I-11um<br>F 2030070001<br>030070001<br>0070001<br>TECHNOLOGIES, LLC AND SHOULD NOT BE USED WITHOUT WRITTEN PERMISSION | В |
|         | TECHNOLOGIES, LLC AND SHOULD NOT BE USED WITHOUT WRITTEN PERMISSION<br><b>molex</b> ®                                 |   |
| 8       | SD FOR GNSS/WIFI COMBO CERAMIC ANTENNA                                                                                | A |
| 6       | PRODUCT CUSTOMER DRAWING   SERIES MATERIAL NUMBER CUSTOMER   203007 2030070001                                        |   |
|         | DOCUMENT NUMBER DOC TYPE DOC PART SHEET NUMBER   2030070001 PSD SD 1 OF 2   2 1                                       |   |
|         |                                                                                                                       |   |